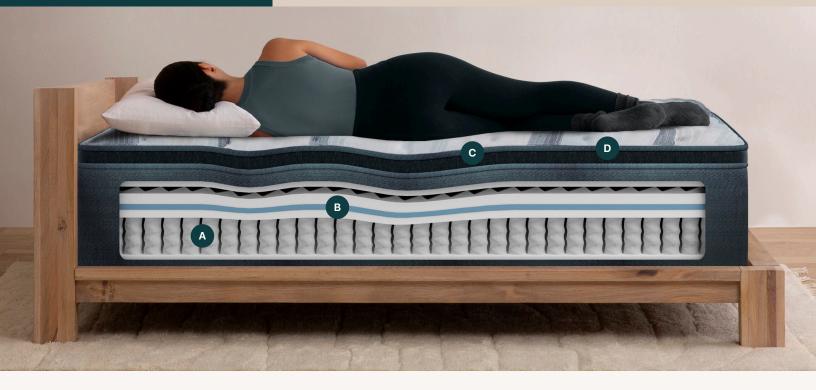

#### Precision Support System™

Consistent, head-to-toe support across the entire mattress and advanced motion isolation with 40% more support coils than Harmony models\*

#### InfiniCool® MAX

Three layers of active cooling deliver comfortable sleep through surface level cooling fibers, plant-based cooling technology + carbon-infused foam

#### Beautyrest® ActiveResponse™ Memory Foam

Up to 2x the amount of memory foam helps alleviate aches and pains caused by pressure for maximum relief

## Lush Sleep Surface

Lush sleep surface made with up to 100 plastic bottles diverted from the ocean\*\*

<sup>\*</sup>Harmony Lux includes double-stranded T2 Pocketed Coil® Springs

<sup>\*\*</sup>Based on queen model