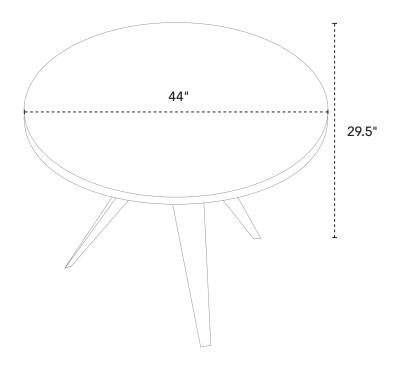

#### **ROUND DINETTE TABLE**

#### **BASES**

30" w × 30" d × 29" h White 3020-373-1-B Black 3020-373-4-B Yellow 3020-373-41-B

#### **LEGS**

30" w  $\times$  30" d  $\times$  28.5" h White 3020-373-1-C Black 3020-373-4-C

#### **TOPS**

44" w × 44" d × 1" h Black Oak 3020-374-04-A Marble 3020-374-1-A Ash 3020-374-8-A Oak 3020-374-23-A Black Ash 3020-374-44-A Walnut 3020-374-49-A

# ROUND DINETTE TABLE

18.50"