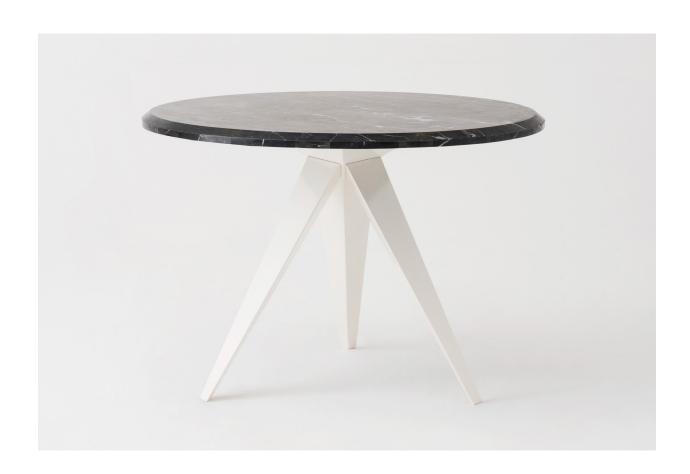

#### **DESCRIPTION**

Created by German design duo 45 kilo, the mesa tables blend sculptural lines with visual simplicity. The Mesa dining tables make an impactful statement in dining or kitchen applications. Available in a black powder coated finish but may be customized in white.

#### **ROUND TOP OPTIONS**

OAK

WALNUT

**BLACK ASH** 

**MARBLE** 

#### **BASE OPTIONS**

**BLACK** 

WHITE

#### **TOPS**

44" w × 44" d × 1" h Black Oak 3020-374-04-A Marble 3020-374-1-A Ash 3020-374-8-A Oak 3020-374-23-A Black Ash 3020-374-44-A Walnut 3020-374-49-A