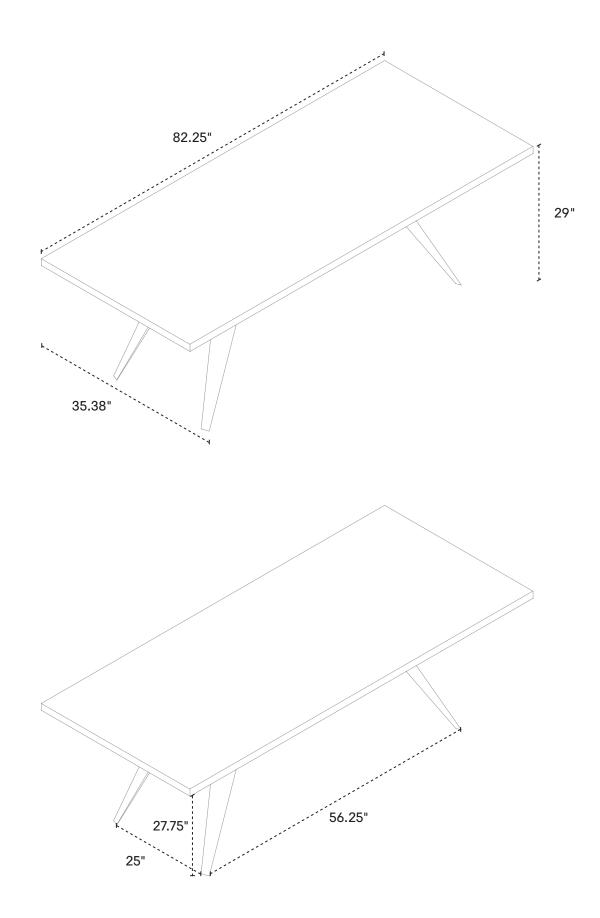

#### **RECTANGULAR DINING TABLE**

#### **BASES**

59" w  $\times$  29" d  $\times$  28" h White 3020-387-1-B Black 3020-387-4-B

#### **LEGS**

30" w  $\times$  30" d  $\times$  28.5" h White 3020-387-1-C Black 3020-387-4-C

#### TOPS

82" w × 36" d × 1" h Black Oak 3020-388-04-A Ash 3020-388-8-A Oak 3020-388-23-A Black Ash 3020-388-44-A Walnut 3020-388-49-A

## RECTANGULAR DINING TABLE