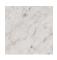

#### **ROUND TOP OPTIONS**

OAK

WALNUT

**BLACK ASH** 

**MARBLE** 

#### **TOPS**

44" w × 44" d × 1" h Black Oak 3020-374-04-A Marble 3020-374-1-A Ash 3020-374-8-A Oak 3020-374-23-A Black Ash 3020-374-44-A Walnut 3020-374-49-A