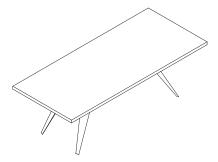

ons
- Assembly is required
- Imported

#### **ROUND TOP OPTIONS**





OAK

WALNUT





**BLACK ASH** 

**MARBLE** 

#### **RECTANGULAR TOP OPTIONS**





WALNUT



OAK

**BLACK ASH** 

#### **BASE OPTIONS**





**BLACK** 

WHITE

#### **SHIPPING**

All in stock large furniture items (dressers, upholstery, etc.) will be delivered by freight using EQ3's logistical partner. Delivery timelines will vary depending on your location, however, please allow a minimum of 2-4 weeks for in-stock large furniture items delivery.

Our delivery partner will contact you to set up an appointment (date and time) to deliver your order.

#### WARRANTY

One (1) year warranty against material and workmanship's defects. View complete EQ3 Casegoods Warranty.

## MESA - DINING

#### **RECTANGULAR DINING TABLE**



#### **BASES**

59" w  $\times$  29" d  $\times$  28" h White 3020-387-1-B Black 3020-387-4-B

#### **LEGS**

30" w  $\times$  30" d  $\times$  28.5" h White 3020-387-1-C Black 3020-387-4-C

#### TOPS

82" w × 36" d × 1" h Black Oak 3020-388-04-A Ash 3020-388-8-A Oak 3020-388-23-A Black Ash 3020-388-44-A Walnut 3020-388-49-A

#### **ROUND DINETTE TABLE**



#### **BASES**

30" w × 30" d × 29" h White 3020-373-1-B Black 3020-373-4-B Yellow 3020-373-41-B

#### **LEGS**

30" w  $\times$  30" d  $\times$  28.5" h White 3020-373-1-C Black 3020-373-4-C

#### **TOPS**

44" w × 44" d × 1" h Black Oak 3020-374-04-A Marble 3020-374-1-A Ash 3020-374-8-A Oak 3020-374-23-A Black Ash 3020-374-44-A Walnut 3020-374-49-A

## RECTANGULAR DINING TABLE



# ROUND DINETTE TABLE





18.50"