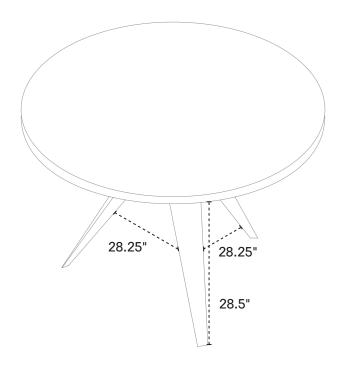

#### **ROUND DINETTE TABLE**

#### **BASES**

30" w × 30" d × 29" h White 3020-373-1-B Black 3020-373-4-B Yellow 3020-373-41-B

#### **LEGS**

30" w  $\times$  30" d  $\times$  28.5" h White 3020-373-1-C Black 3020-373-4-C

#### **TOPS**

44" w × 44" d × 1" h Black Oak 3020-374-04-A Marble 3020-374-1-A Ash 3020-374-8-A Oak 3020-374-23-A Black Ash 3020-374-44-A Walnut 3020-374-49-A

# ROUND DINETTE TABLE

18.50"