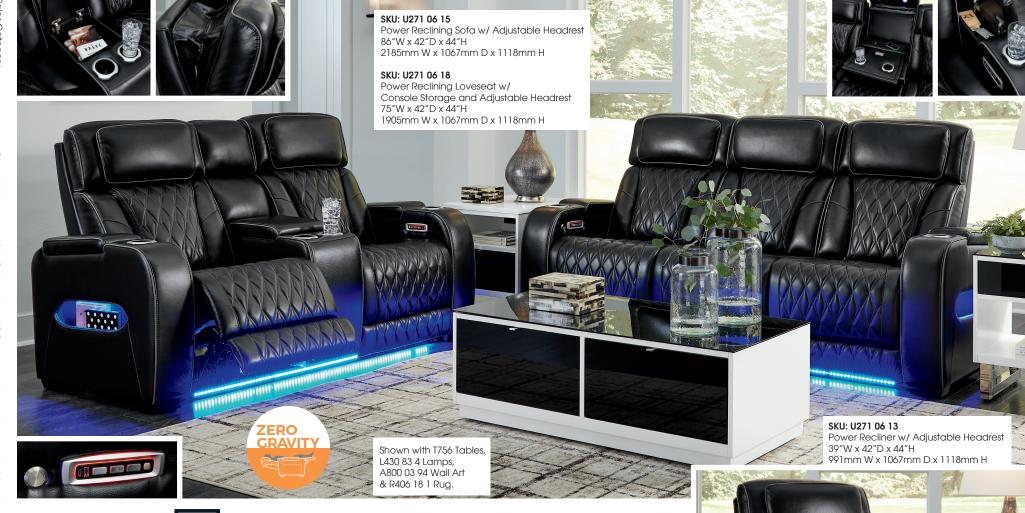

## MILLENNIUM

"Boyington-Black" U271 06

- Leather Match upholsterv
- Due to its natural origin, real leather can show individual characteristics such as healed scars, growth marks, grain variation and shade variation
- Natural variations make each hide unique and do not detract from the wearing qualities of leather
- Frame constructions have been rigorously tested to simulate the home and transportation environments for improved durability
- Frame components are secured with combinations of glue, blocks, interlocking panels and staples
- All fabrics are pre-approved for wearability and durability against AHFA standards • Cushions are constructed of low melt fiber wrapped over high quality foam
- Features metal drop-in unitized seat box for strength and durability
- All metal construction to the floor for strength and durability
- The reclining mechanism features infinite positions for comfort
- Features Ambient Blue LED lighting on base for a theater-style experience
- Features armrests with flip-top storage and cup holder
- The Sofa features a Drop-Down Table with LED reading lights, dual cup holders, electrical outlet, USB charging port and wireless charging
- The Loveseat features a Center Console with 2 cup holders and hidden storage
- The One-Touch Power Control features adjustable positions, Easy View™ adjustable headrest, power lumbar support and a Zero-Draw USB port
- Zero-Draw technology only consumes power when the USB receptacle is in use
- The Air Massage System features 3 settings: steady, pulse and wave (with automatic 20-minute shutoff feature)
- Heat in the seat element (with automatic 30-minute shutoff feature)