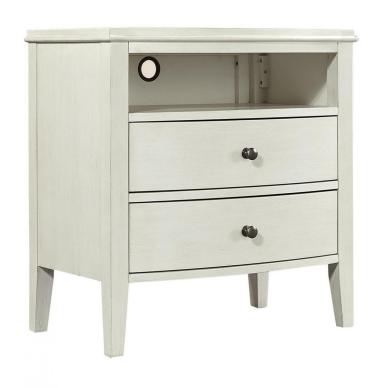

## **2 DRAWER NIGHTSTAND**

Charlotte Collection

1 of 2 08/19/2024 | aspenhome.net

<sup>\*\*</sup> For certain components, aspenhome uses certain construction materials when needed such as engineered wood to increase ease of use, safety, and value.

|                |             |              | Product Dims (in) |    |    | Carton Dims (in) |    |    |       |     | ı |
|----------------|-------------|--------------|-------------------|----|----|------------------|----|----|-------|-----|---|
| Sku            | Desc        | Finish       | W                 | Н  | D  | W                | Н  | D  | Cubes | LBS |   |
| I218-450-WHT-1 | 2 Drawer NS | Pebble White | 27                | 28 | 18 | 30               | 33 | 21 | 12    | 67  |   |

Product dimensions include moulding and are rounded up.