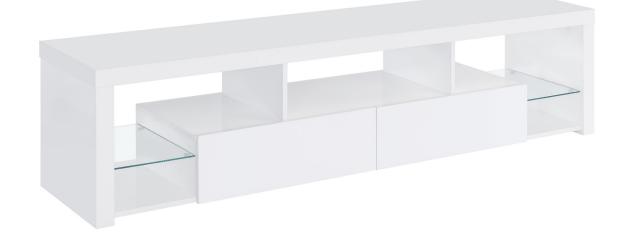

**60 MINUTES** ASSEMBLY TIME MAX TV SIZE : 75" PARTS IDENTIFICATION LEFT SIDE **1 PC** G **CROSS PANEL 1 PC** Α PANEL **LEFT DIVIDER** В **1 PC** н **TOP PANEL 1 PC** PANEL **MIDDLE DIVIDER** С **1 PC BACK PANEL** 1 PC I PANEL **RIGHT DIVIDER** LEFT DRAWER D **1 PC 1 PC** PANEL **FRONT PANEL UPPER DIVIDER RIGHT DRAWER** Ε 2 PCS 1 PC Κ PANEL **FRONT PANEL** DRAWER F **BOTTOM PANEL 1 PC** 2 PCS L **BACK PANEL** 