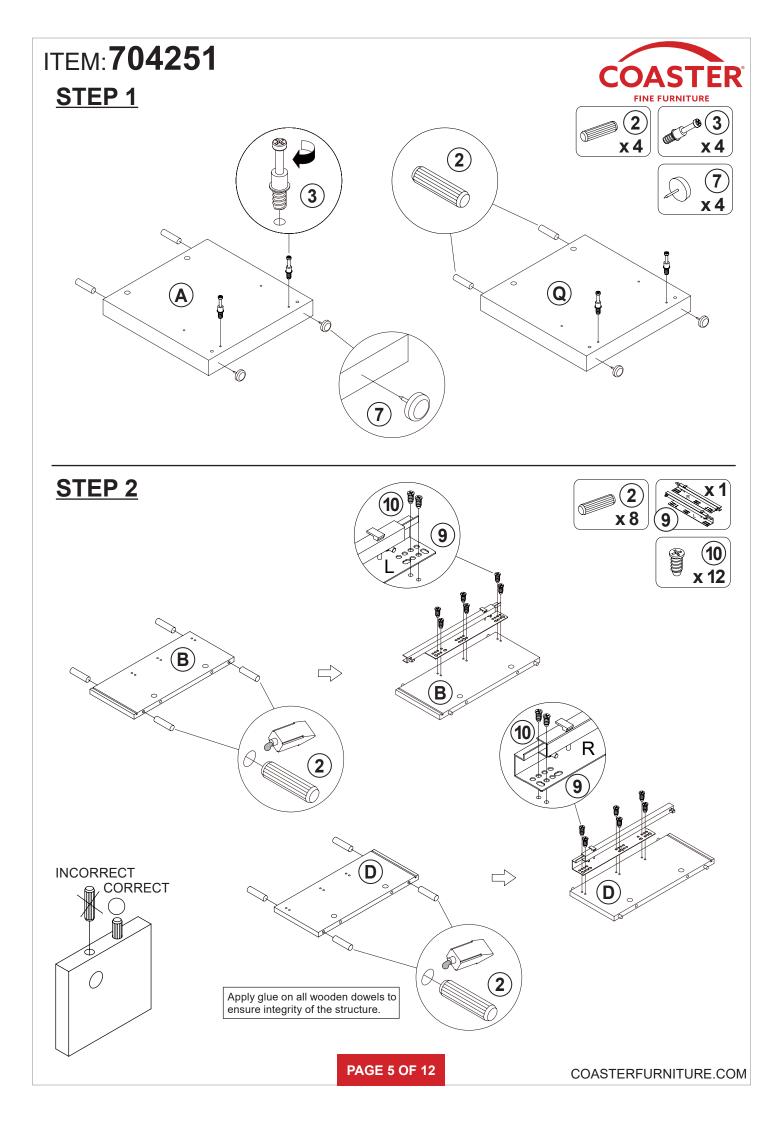

**60 MINUTES** ASSEMBLY TIME MAX TV SIZE : 75" PARTS IDENTIFICATION LEFT SIDE **1 PC** G **CROSS PANEL 1 PC** Α PANEL **LEFT DIVIDER** В **1 PC** н **TOP PANEL 1 PC** PANEL **MIDDLE DIVIDER** С **1 PC BACK PANEL** 1 PC I PANEL **RIGHT DIVIDER** LEFT DRAWER D **1 PC 1 PC** PANEL **FRONT PANEL UPPER DIVIDER RIGHT DRAWER** Ε 2 PCS 1 PC Κ PANEL **FRONT PANEL** DRAWER F **BOTTOM PANEL 1 PC** 2 PCS L **BACK PANEL** 

## **HARDWARE IDENTIFICATION**

| NO | DESCRIPTION              | FIGURE       | Q'TY   | NO | DESCRIPTION               | FIGURE | Q'TY   |
|----|--------------------------|--------------|--------|----|---------------------------|--------|--------|
| NU | DESCRIPTION              | FIGURE       | QII    | NU | DESCRIPTION               | FIGURE | QII    |
| 1  | GLUE 40g                 |              | 1 PC   | 7  | PLASTIC FEET<br>Ø15mm     | $\sum$ | 4 PCS  |
| 2  | WOODEN DOWEL<br>Ø8x30mm  |              | 36 PCS | 8  | GLASS PIN<br>Ø5x23mm SR   |        | 8 PCS  |
| 3  | CAM BOLT<br>Ø7x35.5mm SR |              | 24 PCS | 9  | GLIDES<br>L=350mm SR      |        | 2 SET  |
| 4  | CAM LOCK<br>Ø15x12mm SR  |              | 24 PCS | 10 | GLIDES BOLT<br>Ø6x13mm SR | (A)    | 24 PCS |
| 5  | SCREW<br>Ø4.5x42mm SR    | auturu .     | 10 PCS | 11 | FOOT<br>Ø35xH19mm         |        | 3 PCS  |
| 6  | SCREW<br>Ø 4.5x42mm SR   | attititite & | 10 PCS | 12 | STICKER<br>Ø20mm          |        | 4 PCS  |