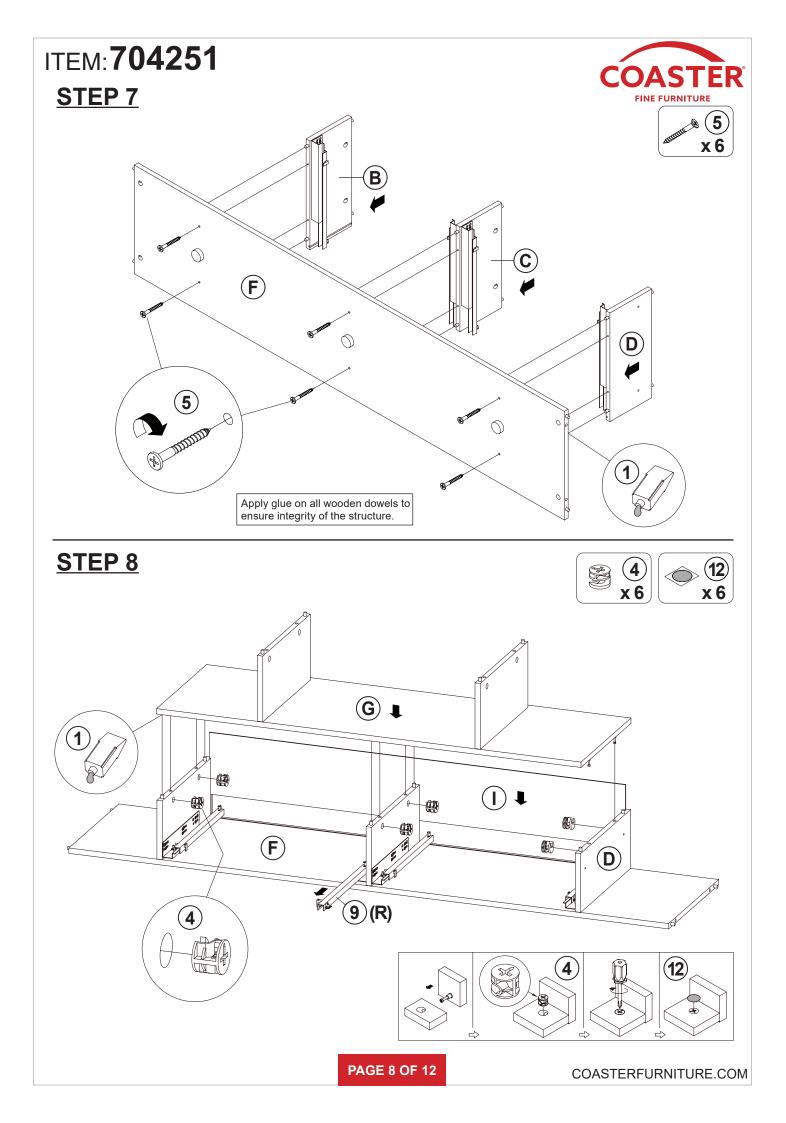

|              | 1 PC   | 7  | PLASTIC FEET<br>Ø15mm     | $\sum$ | 4 PCS  |
| 2  | WOODEN DOWEL<br>Ø8x30mm  |              | 36 PCS | 8  | GLASS PIN<br>Ø5x23mm SR   |        | 8 PCS  |
| 3  | CAM BOLT<br>Ø7x35.5mm SR |              | 24 PCS | 9  | GLIDES<br>L=350mm SR      |        | 2 SET  |
| 4  | CAM LOCK<br>Ø15x12mm SR  |              | 24 PCS | 10 | GLIDES BOLT<br>Ø6x13mm SR | (A)    | 24 PCS |
| 5  | SCREW<br>Ø4.5x42mm SR    | auturu .     | 10 PCS | 11 | FOOT<br>Ø35xH19mm         |        | 3 PCS  |
| 6  | SCREW<br>Ø 4.5x42mm SR   | attititite & | 10 PCS | 12 | STICKER<br>Ø20mm          |        | 4 PCS  |

### Z9,Z11 not included in blister packaging.

NOTE:

Phillips head screw driver is required in the assembly process; however, manufacturer does not provide this item.