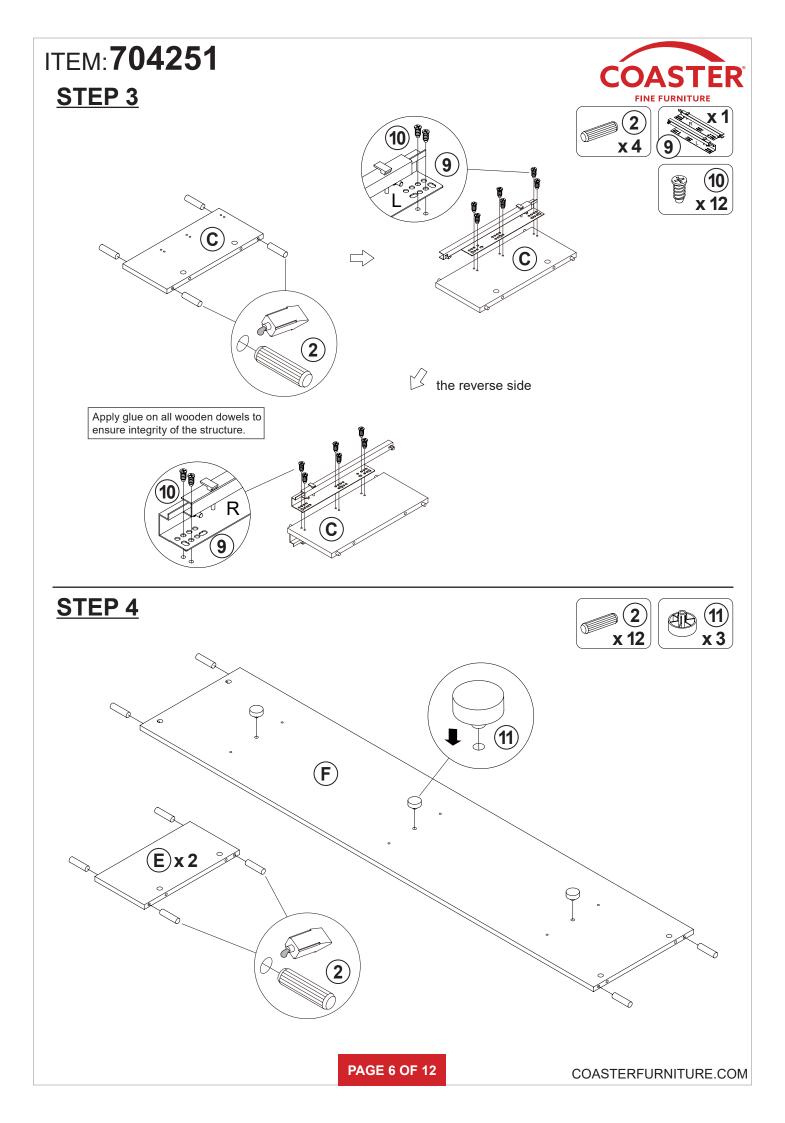

**60 MINUTES** ASSEMBLY TIME MAX TV SIZE : 75" PARTS IDENTIFICATION LEFT SIDE **1 PC** G **CROSS PANEL 1 PC** Α PANEL **LEFT DIVIDER** В **1 PC** н **TOP PANEL 1 PC** PANEL **MIDDLE DIVIDER** С **1 PC BACK PANEL** 1 PC I PANEL **RIGHT DIVIDER** LEFT DRAWER D **1 PC 1 PC** PANEL **FRONT PANEL UPPER DIVIDER RIGHT DRAWER** Ε 2 PCS 1 PC Κ PANEL **FRONT PANEL** DRAWER F **BOTTOM PANEL 1 PC** 2 PCS L **BACK PANEL** 

## **HARDWARE IDENTIFICATION**

| NO | DESCRIPTION              | FIGURE       | Q'TY   | NO | DESCRIPTION               | FIGURE | Q'TY   |
|----|--------------------------|--------------|--------|----|---------------------------|--------|--------|
| NU | DESCRIPTION              | FIGURE       | QII    | NU | DESCRIPTION               | FIGURE | QII    |
| 1  | GLUE 40g                 |              | 1 PC   | 7  | PLASTIC FEET<br>Ø15mm     | $\sum$ | 4 PCS  |
| 2  | WOODEN DOWEL<br>Ø8x30mm  |              | 36 PCS | 8  | GLASS PIN<br>Ø5x23mm SR   |        | 8 PCS  |
| 3  | CAM BOLT<br>Ø7x35.5mm SR |              | 24 PCS | 9  | GLIDES<br>L=350mm SR      |        | 2 SET  |
| 4  | CAM LOCK<br>Ø15x12mm SR  |              | 24 PCS | 10 | GLIDES BOLT<br>Ø6x13mm SR | (A)    | 24 PCS |
| 5  | SCREW<br>Ø4.5x42mm SR    | auturu .     | 10 PCS | 11 | FOOT<br>Ø35xH19mm         |        | 3 PCS  |
| 6  | SCREW<br>Ø 4.5x42mm SR   | attititite & | 10 PCS | 12 | STICKER<br>Ø20mm          |        | 4 PCS  |