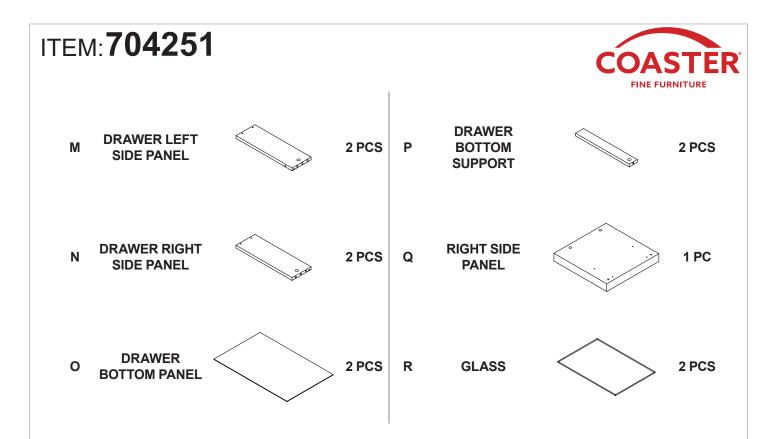

**60 MINUTES** ASSEMBLY TIME MAX TV SIZE : 75" PARTS IDENTIFICATION LEFT SIDE **1 PC** G **CROSS PANEL 1 PC** Α PANEL **LEFT DIVIDER** В **1 PC** н **TOP PANEL 1 PC** PANEL **MIDDLE DIVIDER** С **1 PC BACK PANEL** 1 PC I PANEL **RIGHT DIVIDER** LEFT DRAWER D **1 PC 1 PC** PANEL **FRONT PANEL UPPER DIVIDER RIGHT DRAWER** Ε 2 PCS 1 PC Κ PANEL **FRONT PANEL** DRAWER F **BOTTOM PANEL 1 PC** 2 PCS L **BACK PANEL** 