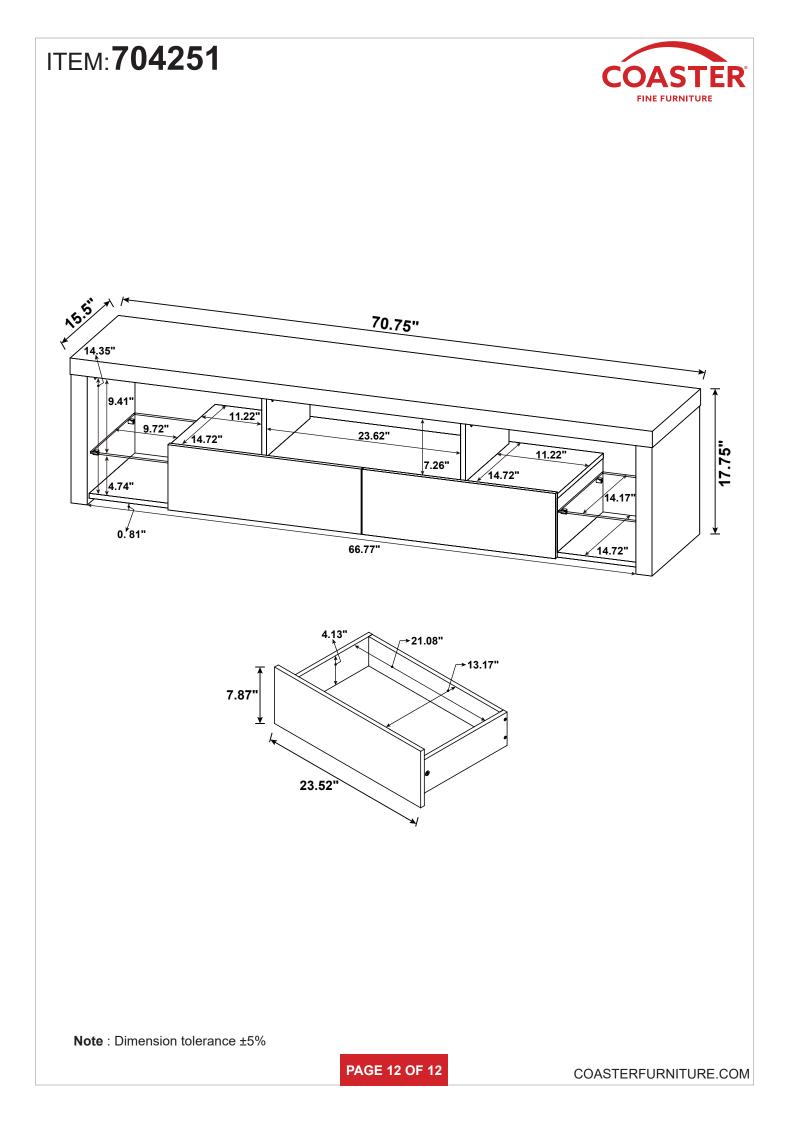

| 1 PC   | 7  | PLASTIC FEET<br>Ø15mm     | $\sum$ | 4 PCS  |
| 2  | WOODEN DOWEL<br>Ø8x30mm  |              | 36 PCS | 8  | GLASS PIN<br>Ø5x23mm SR   |        | 8 PCS  |
| 3  | CAM BOLT<br>Ø7x35.5mm SR |              | 24 PCS | 9  | GLIDES<br>L=350mm SR      |        | 2 SET  |
| 4  | CAM LOCK<br>Ø15x12mm SR  |              | 24 PCS | 10 | GLIDES BOLT<br>Ø6x13mm SR | (A)    | 24 PCS |
| 5  | SCREW<br>Ø4.5x42mm SR    | auturu .     | 10 PCS | 11 | FOOT<br>Ø35xH19mm         |        | 3 PCS  |
| 6  | SCREW<br>Ø 4.5x42mm SR   | attititite & | 10 PCS | 12 | STICKER<br>Ø20mm          |        | 4 PCS  |

### Z9,Z11 not included in blister packaging.

NOTE:

Phillips head screw driver is required in the assembly process; however, manufacturer does not provide this item.