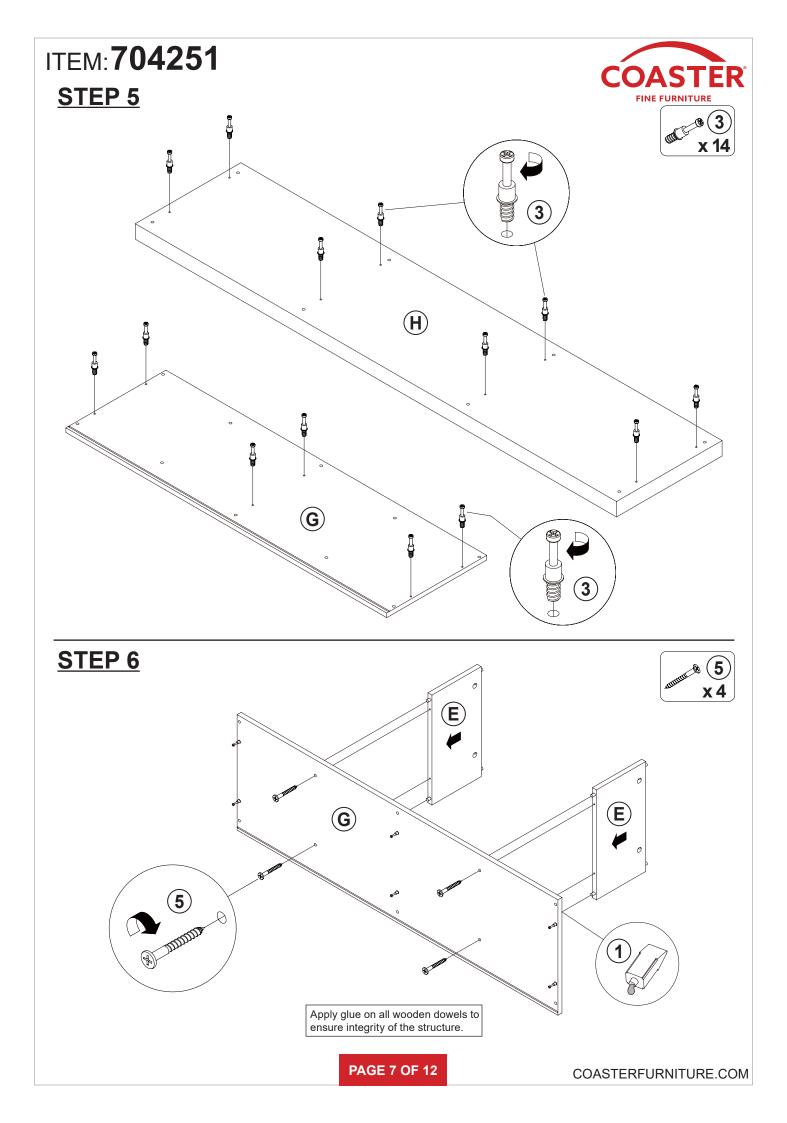

|              | 1 PC   | 7  | PLASTIC FEET<br>Ø15mm     | $\sum$ | 4 PCS  |
| 2  | WOODEN DOWEL<br>Ø8x30mm  |              | 36 PCS | 8  | GLASS PIN<br>Ø5x23mm SR   |        | 8 PCS  |
| 3  | CAM BOLT<br>Ø7x35.5mm SR |              | 24 PCS | 9  | GLIDES<br>L=350mm SR      |        | 2 SET  |
| 4  | CAM LOCK<br>Ø15x12mm SR  |              | 24 PCS | 10 | GLIDES BOLT<br>Ø6x13mm SR | (A)    | 24 PCS |
| 5  | SCREW<br>Ø4.5x42mm SR    | auturu .     | 10 PCS | 11 | FOOT<br>Ø35xH19mm         |        | 3 PCS  |
| 6  | SCREW<br>Ø 4.5x42mm SR   | attititite & | 10 PCS | 12 | STICKER<br>Ø20mm          |        | 4 PCS  |

### Z9,Z11 not included in blister packaging.

NOTE:

Phillips head screw driver is required in the assembly process; however, manufacturer does not provide this item.