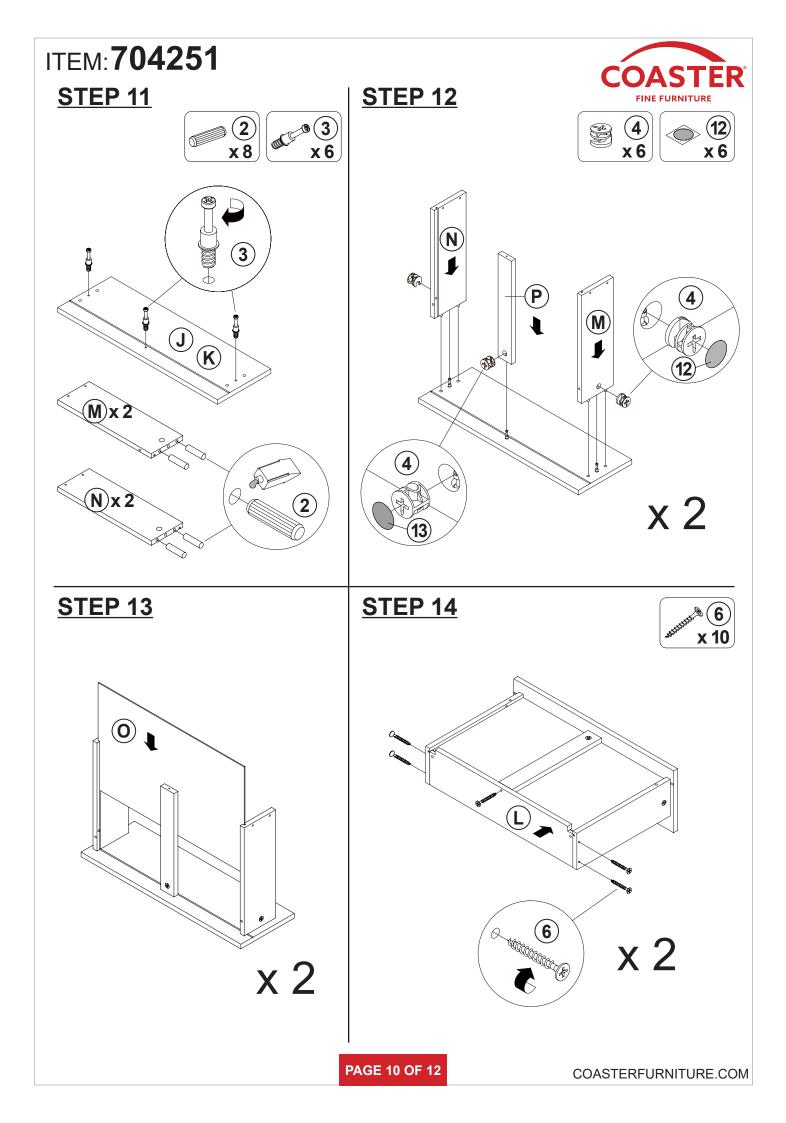

| 1 PC   | 7  | PLASTIC FEET<br>Ø15mm     | $\sum$ | 4 PCS  |
| 2  | WOODEN DOWEL<br>Ø8x30mm  |              | 36 PCS | 8  | GLASS PIN<br>Ø5x23mm SR   |        | 8 PCS  |
| 3  | CAM BOLT<br>Ø7x35.5mm SR |              | 24 PCS | 9  | GLIDES<br>L=350mm SR      |        | 2 SET  |
| 4  | CAM LOCK<br>Ø15x12mm SR  |              | 24 PCS | 10 | GLIDES BOLT<br>Ø6x13mm SR | (A)    | 24 PCS |
| 5  | SCREW<br>Ø4.5x42mm SR    | auturu .     | 10 PCS | 11 | FOOT<br>Ø35xH19mm         |        | 3 PCS  |
| 6  | SCREW<br>Ø 4.5x42mm SR   | attititite & | 10 PCS | 12 | STICKER<br>Ø20mm          |        | 4 PCS  |

### Z9,Z11 not included in blister packaging.

NOTE:

Phillips head screw driver is required in the assembly process; however, manufacturer does not provide this item.