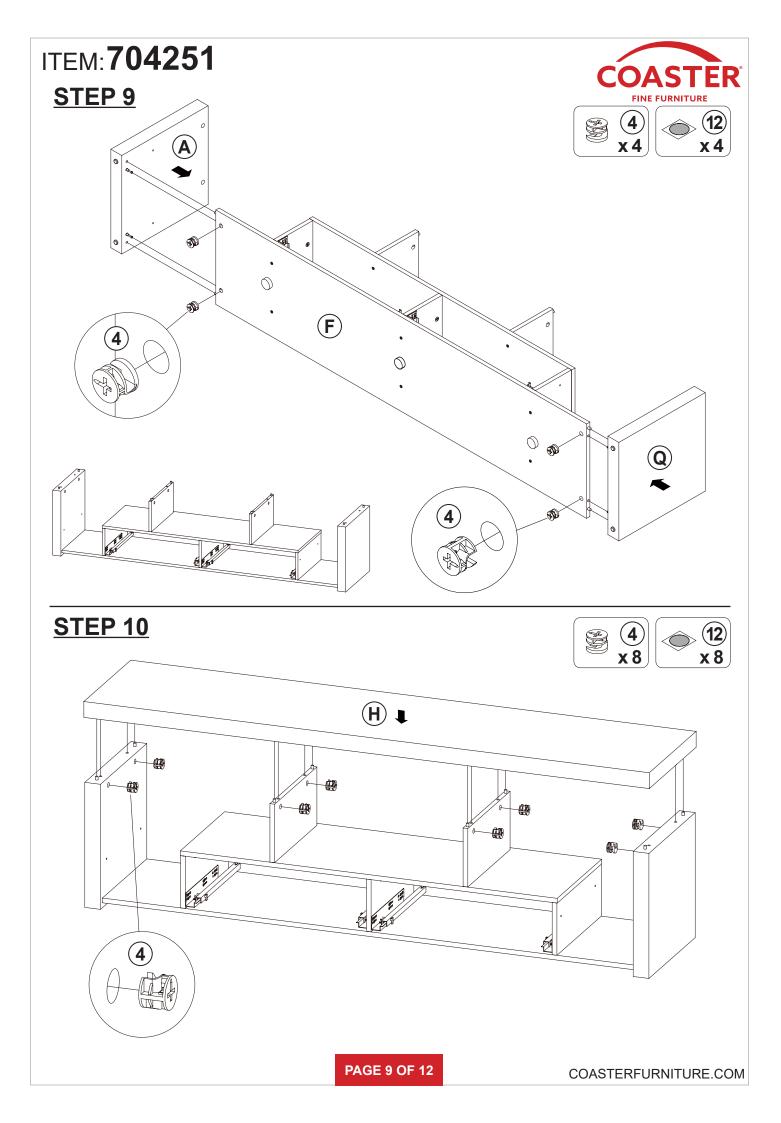

| 1 PC   | 7  | PLASTIC FEET<br>Ø15mm     | $\sum$ | 4 PCS  |
| 2  | WOODEN DOWEL<br>Ø8x30mm  |              | 36 PCS | 8  | GLASS PIN<br>Ø5x23mm SR   |        | 8 PCS  |
| 3  | CAM BOLT<br>Ø7x35.5mm SR |              | 24 PCS | 9  | GLIDES<br>L=350mm SR      |        | 2 SET  |
| 4  | CAM LOCK<br>Ø15x12mm SR  |              | 24 PCS | 10 | GLIDES BOLT<br>Ø6x13mm SR | (A)    | 24 PCS |
| 5  | SCREW<br>Ø4.5x42mm SR    | auturu .     | 10 PCS | 11 | FOOT<br>Ø35xH19mm         |        | 3 PCS  |
| 6  | SCREW<br>Ø 4.5x42mm SR   | attititite & | 10 PCS | 12 | STICKER<br>Ø20mm          |        | 4 PCS  |

### Z9,Z11 not included in blister packaging.

NOTE:

Phillips head screw driver is required in the assembly process; however, manufacturer does not provide this item.