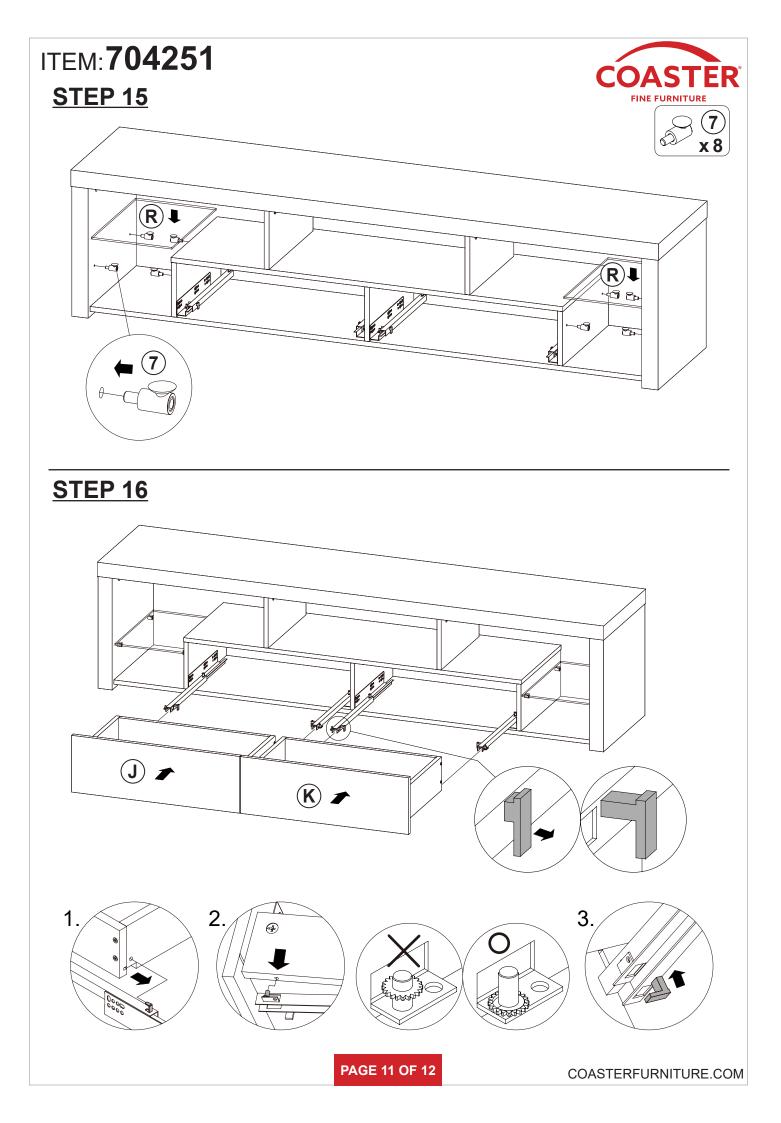

| 1 PC   | 7  | PLASTIC FEET<br>Ø15mm     | $\sum$ | 4 PCS  |
| 2  | WOODEN DOWEL<br>Ø8x30mm  |              | 36 PCS | 8  | GLASS PIN<br>Ø5x23mm SR   |        | 8 PCS  |
| 3  | CAM BOLT<br>Ø7x35.5mm SR |              | 24 PCS | 9  | GLIDES<br>L=350mm SR      |        | 2 SET  |
| 4  | CAM LOCK<br>Ø15x12mm SR  |              | 24 PCS | 10 | GLIDES BOLT<br>Ø6x13mm SR | (A)    | 24 PCS |
| 5  | SCREW<br>Ø4.5x42mm SR    | auturu .     | 10 PCS | 11 | FOOT<br>Ø35xH19mm         |        | 3 PCS  |
| 6  | SCREW<br>Ø 4.5x42mm SR   | attititite & | 10 PCS | 12 | STICKER<br>Ø20mm          |        | 4 PCS  |

### Z9,Z11 not included in blister packaging.

NOTE:

Phillips head screw driver is required in the assembly process; however, manufacturer does not provide this item.