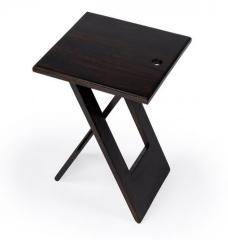

## Hammond

Whimsical, versatile and fun! This folding table is designed to snuggle into a small spot for a brief visita€¦ or a long stay. Folds easily for compact storage. Crafted from Mango wood solids. Finished in coffee finish.

## DETAILS

| DIMENSIONS:         | 11.75W x 11.75D x 18H |                  |                   |
|---------------------|-----------------------|------------------|-------------------|
|                     |                       | SHIPPING METHOD: | FDX               |
| FINISH NAME:        | Coffee                |                  |                   |
|                     |                       | SHIPPING WEIGHT: | 8.00              |
| UPC#:               | 797379050858.00       |                  |                   |
|                     |                       | CUBES:           | 0.94              |
| FINISH DISTRESSING: | Y                     |                  |                   |
|                     |                       | MATERIALS:       | Mango Wood Solids |
| ASSEMBLY:           | Assembled             |                  |                   |