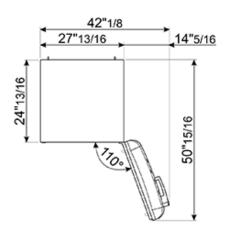

#### TECHNICAL FEATURES

Energy consumption: 321 kWh/year

Voltage: 120 V Frequency: 50/60 Hz Noise level: 42 dB(A)

Dimensions (HxWxD): 80 11/16" x 27 13/16" x 30 3/8" (handle included)

Dimensions with door open at 90° (HxWxD): 80 11/16" x 34 7/16" x 52 3/4"