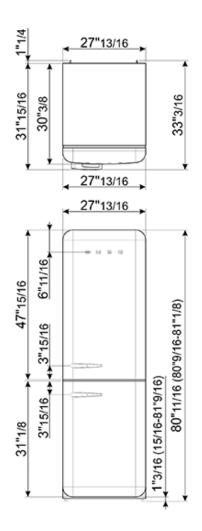

#### TECHNICAL FEATURES

Energy consumption: 321 kWh/year

Voltage: 120 V Frequency: 50/60 Hz Noise level: 42 dB(A)

Dimensions (HxWxD): 80 11/16" x 27 13/16" x 30 3/8" (handle included)

Dimensions with door open at 90° (HxWxD): 80 11/16" x 34 7/16" x 52 3/4"