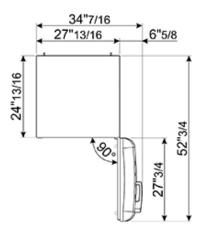

#### TECHNICAL FEATURES

Energy consumption: 321 kWh/year

Voltage: 120 V Frequency: 50/60 Hz Noise level: 42 dB(A)

Dimensions (HxWxD): 80 11/16" x 27 13/16" x 30 3/8" (handle included)

Dimensions with door open at 90° (HxWxD): 80 11/16" x 34 7/16" x 52 3/4"