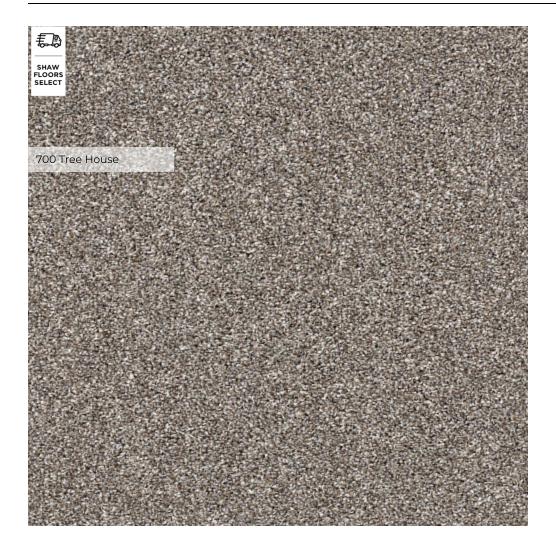

|                         |
| Certification Number    | 53318                        |                         |
| Туре                    | I                            |                         |
| Class                   | 1                            |                         |
| Texture                 | F                            |                         |
| Durability Rating       | 3.00                         |                         |
| Warranty                | Shaw 15 Year Warranty        |                         |
| Environmental           | CRI Certification (GLP9970 ) |                         |

Test Reports may be included or listed by the manufacturing/inventory style number as opposed to the noted selling style number.

## Colors



## AFTER IT I





shawfloors.com