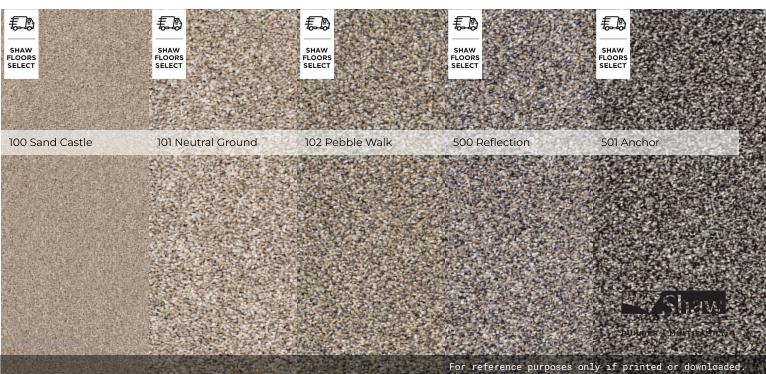

|                              |                         |
| Certification Number    | 53318                        |                         |
| Туре                    | I                            |                         |
| Class                   | 1                            |                         |
| Texture                 | F                            |                         |
| Durability Rating       | 3.00                         |                         |
| Warranty                | Shaw 15 Year Warranty        |                         |
| Environmental           | CRI Certification (GLP9970 ) |                         |

Test Reports may be included or listed by the manufacturing/inventory style number as opposed to the noted selling style number.

## Colors



## AFTER IT I





shawfloors.com