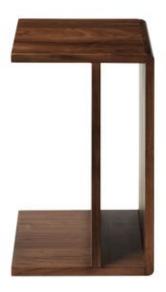

## **HIROKI ACCENT TABLE**

BC-1094-03

When less is more. Beyond minimalism, there is "MA," an ever-present concept intrinsically woven into all aspects of Japanese daily life. MA is like a holder within which things can exist, stand out, and hold their meaning. It is the actual emptiness that becomes full of possibilities. With a deliberate beginning and a purposeful end, Hiroki holds to this ethos stylized as an accent table rooted in nature. Zen, this table is fluent in itself, sitting shallow to the wall in 100% matter walnut.

- Solid walnut with a matte finish
- Ideal for small space living
- No assembly required

| SPECIFICATIONS     |                      |
|--------------------|----------------------|
| COLOR              | Brown                |
| PRODUCT MATERIALS  | Solid Walnut         |
| STYLE              | Contemporary         |
| GENERAL DIMENSIONS | 12.5"W x 14"D x 20"H |