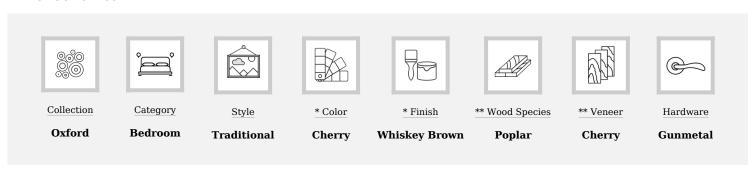

## + PRODUCT SPECS

\* Please note some color variations of our furniture finishes and fabrics are possible due to room lighting and personal computer resolution settings. Not all finish options may be available for certain products. Please use as a reference only.

1 of 2 08/20/2024 | aspenhome.net

<sup>\*\*</sup> For certain components, aspenhome uses certain construction materials when needed such as engineered wood to increase ease of use, safety, and value.

|               |             |               | Product Dims (in) |    |    | Carton Dims (in) |    |    |       |     |   |
|---------------|-------------|---------------|-------------------|----|----|------------------|----|----|-------|-----|---|
| Sku           | Desc        | Finish        | W                 | Н  | D  | W                | Н  | D  | Cubes | LBS | - |
| I07-450-WBR-1 | 2 Drawer NS | Whiskey Brown | 28                | 30 | 18 | 32               | 28 | 21 | 11    | 71  |   |