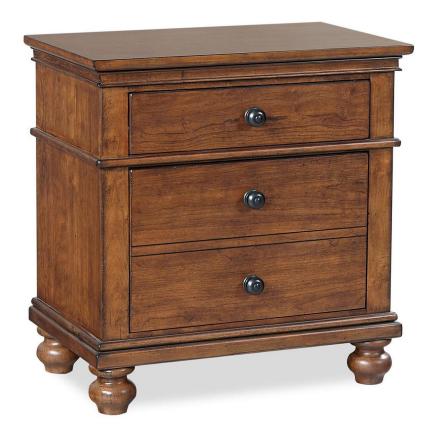

## **2 DRAWER NIGHTSTAND**

Oxford Collection

## + FEATURES & BENEFITS

Canted AC Outlets: The angled electrical outlet provides easy access to power your devices and allows furniture to be placed closer to the wall.

Hidden Storage: Store your valuables out of site within this hidden space.

**Felt Lined Top Drawers**: The beautiful premium felt lining helps protect delicate items and reduces movement of objects while opening and closing the drawer.

**Cedar Lined Bottom Drawers**: Known for its pleasant aroma, cedar absorbs unwanted odors and wards off moths, making it a perfect material to store seasonal linens and clothing!

Dovetail Joinery: A construction technique that will ensure long-lasting strength and durability.

**Full Extension, Steel Ball Bearing Drawer Slides**: Premium full extension, steel ball bearing drawer slides provide quiet, smooth and reliable drawer function. The low friction steel slides are designed to withstand daily use.