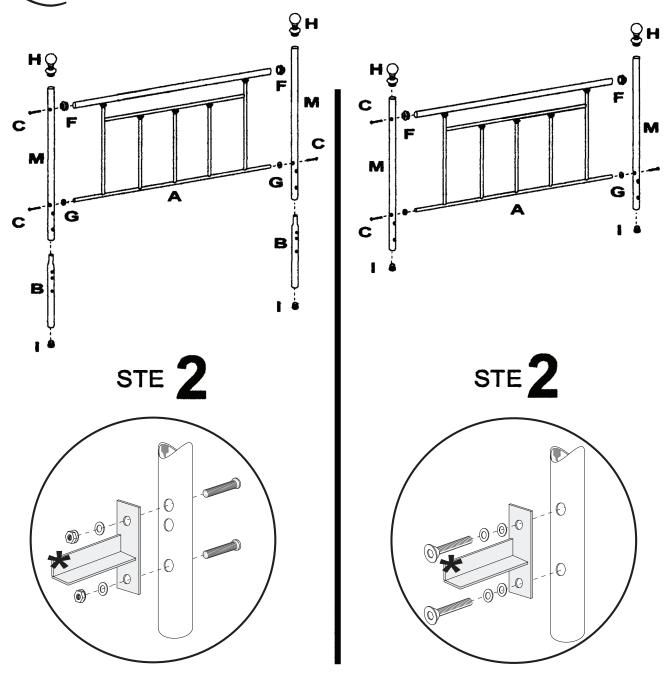

## HILLSDALE

## CHELSEA DUO PANELS

Model #1035 3/3

Examine all packaging material for small parts that may have come loose during shipment. Periodic checks are recommended to insure that all components are in proper position, tight and free from damage. Keep this assembly instruction for future reference. Adult assembly is required. The product of Hillsdale Furniture, LLC is designed for residential use only. Customer Service Phone Number: 502-562-0000

## CHELSEA DUO PANELS Model #1035 3/3

**BED FRAME NOT INCLUDED** 

**CARE & MAINTENANCE** Dust with a clean soft cloth. Use an old T-shirt or cheesecloth. Surfaces also can be cleaned with a mild non-alkaline soap and water. Dry Immediately with a soft cloth. Always lift furniture to move it -