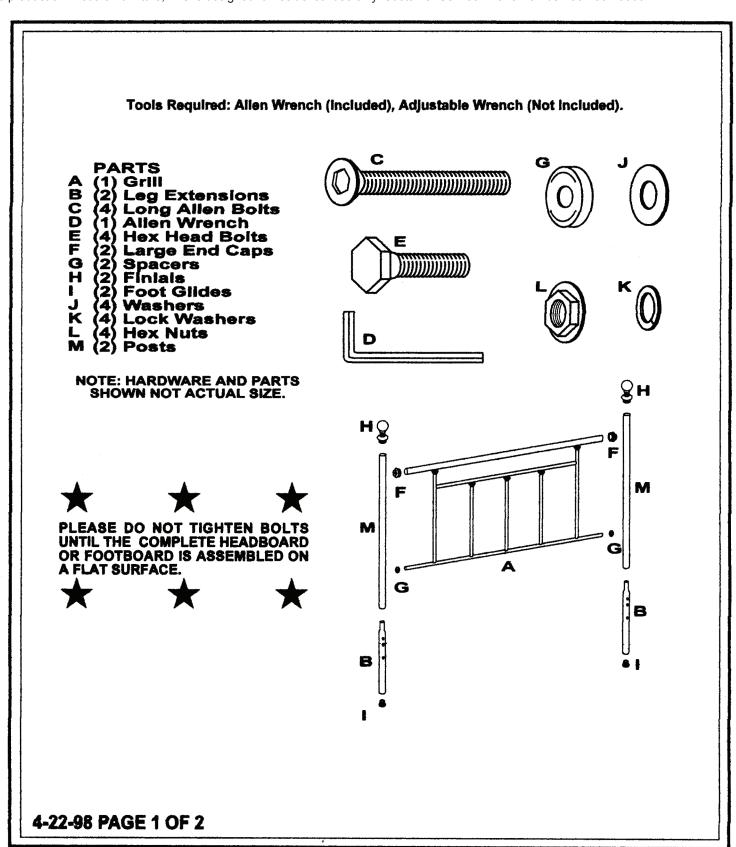

## HILLSDALE

## CHELSEA DUO PANELS

Model #1035 3/3

Examine all packaging material for small parts that may have come loose during shipment. Periodic checks are recommended to insure that all components are in proper position, tight and free from damage. Keep this assembly instruction for future reference. Adult assembly is required. The product of Hillsdale Furniture, LLC is designed for residential use only. Customer Service Phone Number: 502-562-0000

## CHELSEA DUO PANELS Model #1035 3/3

**BED FRAME NOT INCLUDED** 

**CARE & MAINTENANCE** Dust with a clean soft cloth. Use an old T-shirt or cheesecloth. Surfaces also can be cleaned with a mild non-alkaline soap and water. Dry Immediately with a soft cloth. Always lift furniture to move it -