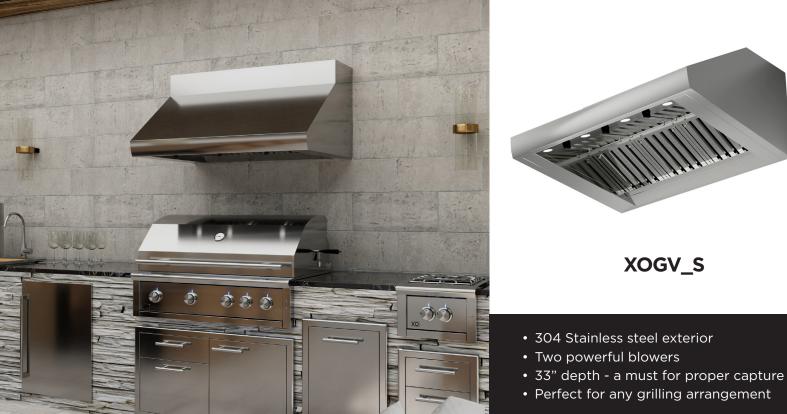

### POWERFUL PERFORMANCE

- Exhaust either vertically or horizontally through a 10-inch round duct
- Two powerful blowers capable of exhausting up to 1,200 CFM
- Four LED lamps brilliantly illuminate the cooking area
- Perfect for any grilling arrangement with top or rear discharge capabilities
- 33" depth (Most grill installs are 6" from non combustible wall)
- Seamless, hand-crafted welded edges ensure strength and durability
- 304 Stainless steel exterior is easy to keep clean and eliminates grease traps
- Commercial-grade, high luster baffle filters are attractive and long-lasting

## XOGV\_S

#### **FEATURES**

Stainless Steel

FINISH

- Exhaust either vertically or horizontally through a 10-inch round duct
- Two powerful blowers capable of up to 1,200 CFM
- Four LED lamps brilliantly illuminate cooking area
- 33" depth a must for proper capture (Most grill installs are 6" from non combustible wall)
- Seamless, hand-crafted welded edges ensure strength and durability
- 304 Stainless steel exterior
- Commercial-grade, high luster baffle filters