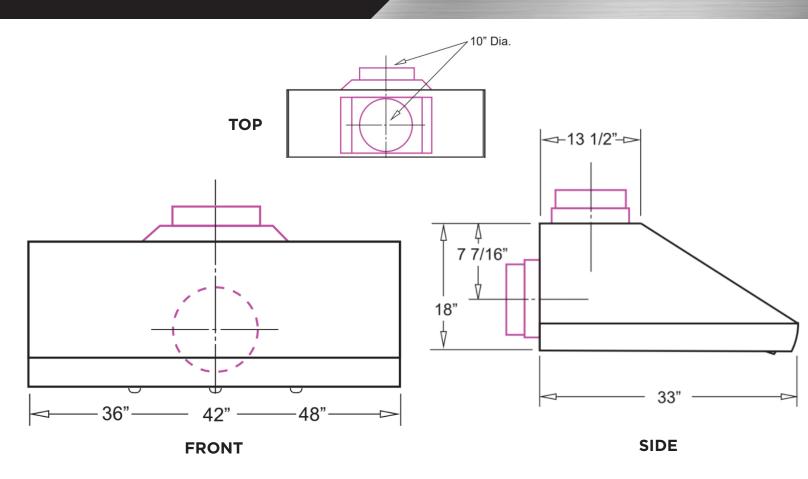

#### SPECIFICATIONS

ELECTRICAL 115VAC 60HZ 8.5 AMP DIMENSIONS

- H 18"
- W 36", 42", 48"
- D 33"