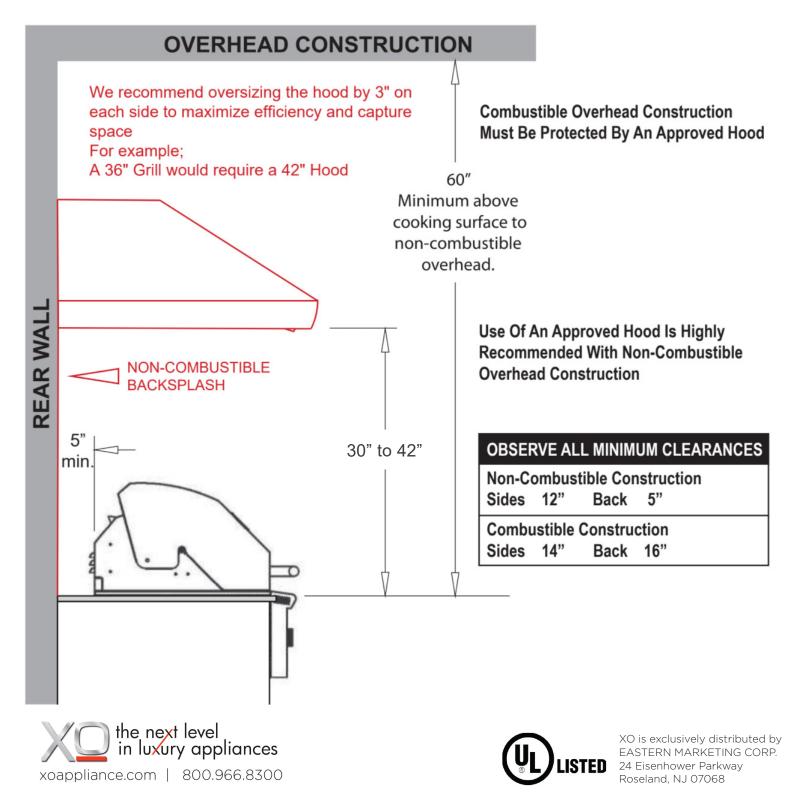

#### **RECOMMENDED MOUNTING HEIGHT**

ABOVE COOKING

30" - 42"

# XOGV\_S

CLEARANCE TO COMBUSTIBLE CONSTRUCTION:

- If installed under any combustible construction the area above the cooking surface of the grill must be covered with an approved exhaust hood.
- It is highly recommended the hood be sized with a 3" overhang on all exposed sides.
- The exhaust hood shall provide no less than 1,200 CFM of proper exhaust ventilation.
- The exhaust hood must be approved for outdoor installation and used with a dedicated GFCI branch circuit.