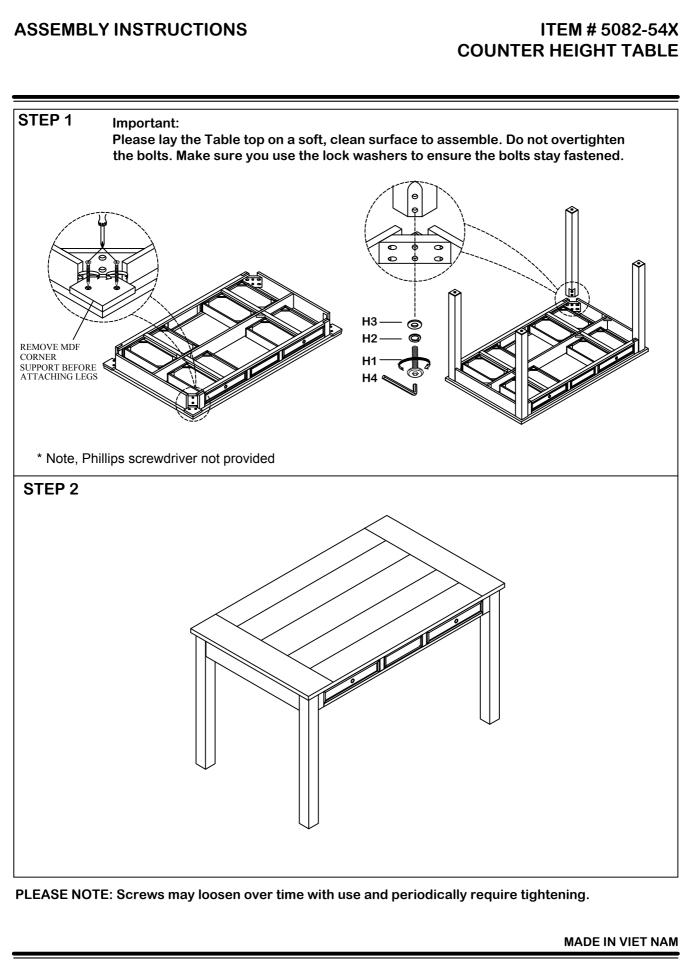

# **ASSEMBLY INSTRUCTIONS**

## ITEM # 5082-54X COUNTER HEIGHT TABLE

Thank you for purchasing this product. Be sure to check all packing materials carefully for small parts that may have come loose inside the carton during shipment.

Before You Assemble: Please read all instructions carefully before beginning assembly. It is recommended that 2 people work together during assembly to prevent personal injury and to ensure that heavy or cumbersome parts are not damaged during the process.

CAUTION: For your safety, this product requires two people to lift. PLEASE NOTE: Screws may loosen over time with use and periodically require tightening.

#### 5082-54X COUNTER HEIGHT TABLE PART LIST

| PART | DRAWING   | DESCRIPTION           | QTY     | PART      | DRAWING       | DESCRIPTION                 | QTY        |
|------|-----------|-----------------------|---------|-----------|---------------|-----------------------------|------------|
|      |           |                       |         | H1        | ()mmo         | BOLT (Ø5/16" *65 MM)        | 8          |
| A    |           | TABLE TOP             | 1       | H2        | Ø             | SPRING WASHER (Ø5/16")      | 8          |
|      | ~         |                       |         | НЗ        | 0             | FLAT WASHER (Ø5/16")        | 8          |
| В    |           | LEGS                  | 4       | H4        |               | ALLEN KEY (M4)              | 1          |
|      | <u>v</u>  |                       |         | ADDITIO   | NAL TOOLS REC | UIRED: PHILLIPS HEAD SCREWD |            |
|      |           |                       | ,       | $\land$   |               |                             |            |
|      |           | _                     |         | >         |               |                             |            |
|      |           |                       |         |           | $\sim$        |                             |            |
|      |           |                       |         |           |               |                             |            |
|      |           | $\langle / /$         |         |           |               |                             |            |
|      |           | $\mathbf{n}$          |         |           | I             |                             |            |
|      |           | $\searrow \checkmark$ |         |           |               |                             |            |
|      |           |                       |         |           |               |                             |            |
|      |           |                       | F       |           |               |                             |            |
|      |           |                       |         |           |               |                             |            |
|      | $\bigcup$ |                       |         |           |               |                             |            |
|      |           |                       |         |           |               |                             |            |
|      |           |                       |         |           |               | TE                          |            |
|      |           | $\checkmark$          |         |           |               |                             |            |
|      |           | COMPLETED             | COUNTER | HEIGHT TA | ABLE ASSEMBL  |                             | ur Safety! |
|      |           |                       |         |           |               |                             |            |
|      |           |                       |         |           |               | MADE IN V                   | IET NAM    |

5082-54X COUNTER HEIGHT TABLE

Page 2 of 2