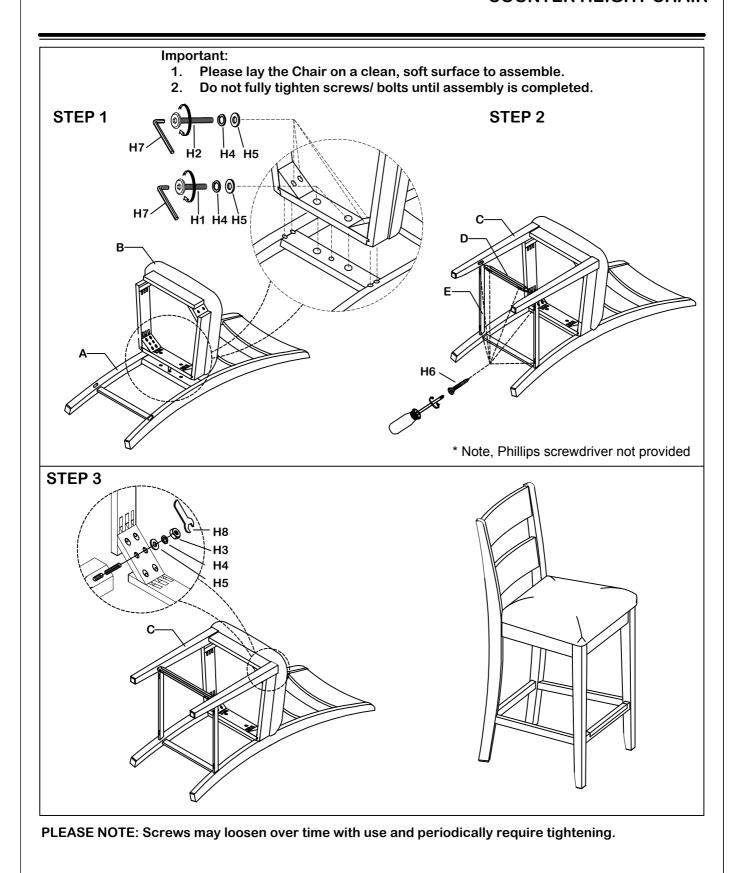

# **ASSEMBLY INSTRUCTIONS**

## ITEM # 5082-54X COUNTER HEIGHT CHAIR

Thank you for purchasing this product. Be sure to check all packing materials carefully for small parts that may have come loose inside the carton during shipment.

Before You Assemble: Please read all instructions carefully before beginning assembly. It is recommended that 2 people work together during assembly to prevent personal injury and to ensure that heavy or cumbersome parts are not damaged during the process.

CAUTION: For your safety, this product requires two people to lift. PLEASE NOTE: Screws may loosen over time with use and periodically require tightening.

## 5082-54X COUNTER HEIGHT CHAIR PART LIST

| PART | DRAWING | DESCRIPTION        | QTY |
|------|---------|--------------------|-----|
| A    |         | CHAIR BACK         | 1   |
| в    |         | SEAT CUSHION       | 1   |
| с    |         | FRONT LEGS         | 2   |
| D    | 5       | FRONT STRETCHER    | 1   |
| E    |         | SIDE STRETCHER R/L | 2   |

| PART                                                 | DRAWING    | DESCRIPTION                     | QTY |
|------------------------------------------------------|------------|---------------------------------|-----|
| H1                                                   |            | ALLEN BOLT $\phi$ 5/16" x 38 mm | 2   |
| H2                                                   | 0          | ALLEN BOLT $\phi$ 5/16" x 75 mm | 4   |
| H3                                                   | 0          | HEX NUT φ5/16"                  | 4   |
| H4                                                   | Ô          | LOCK WASHER ¢5/16"              | 10  |
| H5                                                   | 0          | FLAT WASHER                     | 10  |
| H6                                                   | (g)annande | WOOD SCREW M4 x 38 mm           | 6   |
| H7                                                   |            | ALLEN KEY 4 mm                  | 1   |
| H8                                                   |            | OPEN WRENCH 12 mm               | 1   |
| ADDITIONAL TOOLS REQUIRED: PHILLIPS HEAD SCREWDRIVER |            |                                 |     |

COMPLETED COUNTER HEIGHT CHAIR ASSEMBLY

MADE IN VIET NAM

### ITEM # 5082-54X COUNTER HEIGHT CHAIR

**ASSEMBLY INSTRUCTIONS** 