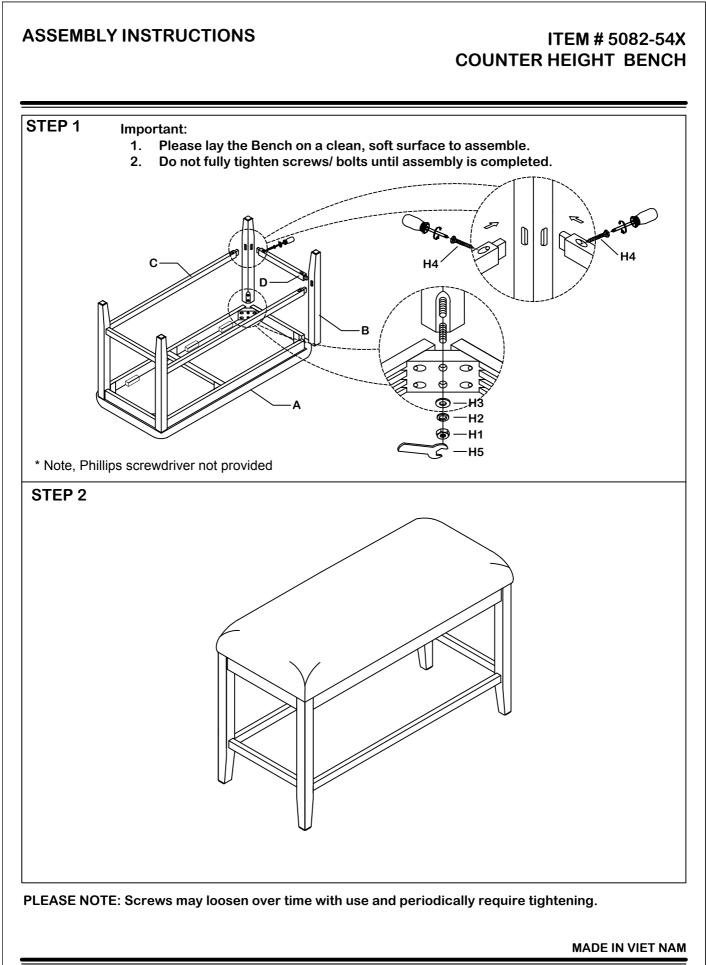

# **ASSEMBLY INSTRUCTIONS**

## ITEM # 5082-54X COUNTER HEIGHT BENCH

Thank you for purchasing this product. Be sure to check all packing materials carefully for small parts that may have come loose inside the carton during shipment.

Before You Assemble: Please read all instructions carefully before beginning assembly. It is recommended that 2 people work together during assembly to prevent personal injury and to ensure that heavy or cumbersome parts are not damaged during the process.

CAUTION: For your safety, this product requires two people to lift. PLEASE NOTE: Screws may loosen over time with use and periodically require tightening.

#### **5082-54X COUNTER HEIGHT BENCH PART LIST**

| PART | DRAWING                                 | DESCRIPTION      | QTY |
|------|-----------------------------------------|------------------|-----|
| A    |                                         | BENCH TOP        | 1   |
| В    | C - C - C - C - C - C - C - C - C - C - | LEGS             | 4   |
| с    | State State                             | LONG STRETCHERS  | 2   |
| D    |                                         | SHORT STRETCHERS | 2   |

| PART DRAWING |          | DESCRIPTION              | QTY |
|--------------|----------|--------------------------|-----|
| H1           | 9        | HEX NUT φ5/16"           | 8   |
| H2           | Ø        | LOCK WASHER              | 8   |
| H3           | 0        | FLAT WASHER φ5/16" *19mm | 8   |
| H4           | ())aaaaa | WOOD SCREW               | 8   |
| H5           | 5        | OPEN WRENCH 12mm         | 1   |

ADDITIONAL TOOLS REQUIRED: PHILLIPS HEAD SCREWDRIVER

MADE IN VIET NAM