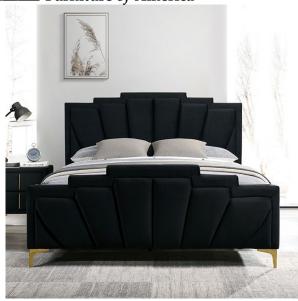

## DETAILS:

Coming in a bold color, this bed stays true to its glam roots. Between the classy, shell tufting and the gold-coated steel legs, it is designed for the sophisticated urbanite and their modern city oasis. The thick and padded headboard and footboard are upholstered in soft flannelette, so are the side rails and the rest of the piece--luxury and comfort rolled into one stunning product.

Glam Flannelette, Steel, Others Padded Headboard Gold-coated Steel Legs Black/Gold Shell Tufting

Fully Upholstered

about:blank 1/1