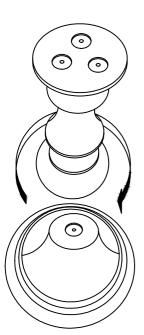

r>1 PC. |  |
| <b>(a)</b>                     |                                | 0                     | 0                     | 0                     | 0                     |                                        |                                        |  |



| PART INSIDE              |                               |                    |                  |  |  |  |  |
|--------------------------|-------------------------------|--------------------|------------------|--|--|--|--|
| 1<br>TOP ASSEMBLY (1 Pc) | 2<br>MOUNTING PLATE<br>(1 Pc) | 3<br>COLUMN (1 Pc) | 4<br>BASE (1 Pc) |  |  |  |  |
|                          |                               |                    |                  |  |  |  |  |

# **Assembly Instruction**

#### STEP 1.

ATTACH THE BASE (4) TO THE COLUMN (3).



#### STEP 2.

ASSEMBLE THE MOUNTING PLATE (2) TO THE COLUMN (3) WITH ALLEN BOLT (B), LOCK WASHER (F), FLAT WASHER (E) USE ALLEN KEY (H) AND TIGHTEN THE BOLTS.



#### STEP 3.

LAY TOP ASSEMBLY OF THE ROUND PEDESTAL LAMP TABLE UPSIDE DOWN ON SOFT, CLEAN AND FLAT SURFACE.

ALIGN MOUNTING PLATE ASSEMBLY (2) TO HOLES IN THE TOP ASSEMBLY (1) AND CONNECT USING FLAT WASHER (C), LOCK WASHER (D), ALLEN BOLT (A) AND ALLEN KEY (G) PROVIDED.