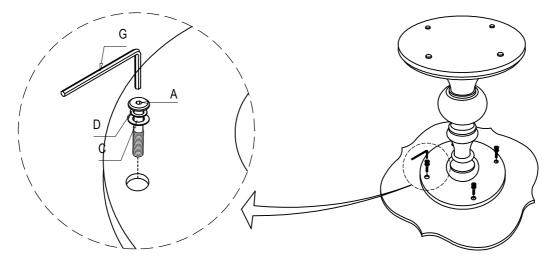

#### STEP 3.

LAY TOP ASSEMBLY OF THE ROUND PEDESTAL LAMP TABLE UPSIDE DOWN ON SOFT, CLEAN AND FLAT SURFACE.

ALIGN MOUNTING PLATE ASSEMBLY (2) TO HOLES IN THE TOP ASSEMBLY (1) AND CONNECT USING FLAT WASHER (C), LOCK WASHER (D), ALLEN BOLT (A) AND ALLEN KEY (G) PROVIDED.