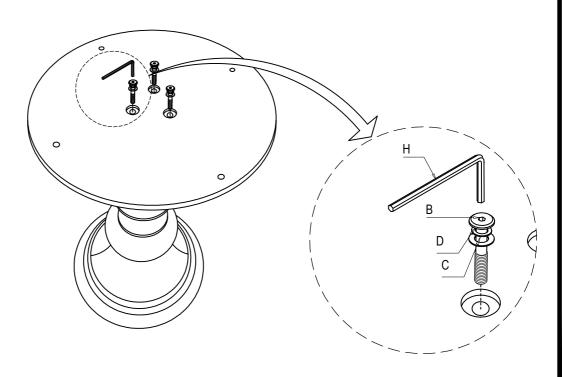

#### STEP 2.

ASSEMBLE THE MOUNTING PLATE (2) TO THE COLUMN (3) WITH ALLEN BOLT (B), LOCK WASHER (F), FLAT WASHER (E) USE ALLEN KEY (H) AND TIGHTEN THE BOLTS.