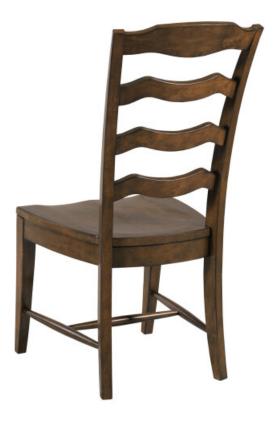

# **RENNER SIDE CHAIR**

#### COMMONWEALTH COLLECTION

ITEM # 161-636

timelessness extends beyond the styling to the chairs function. A solid wood seat keeps the look casual.

Solid Wood - Made using genuine solid wood construction