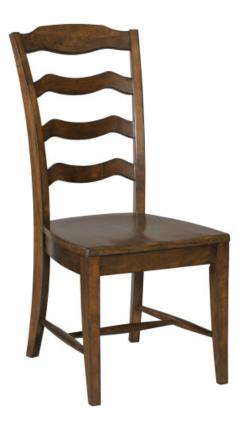

# **RENNER SIDE CHAIR**

#### COMMONWEALTH COLLECTION

ITEM # 161-636

timelessness extends beyond the styling to the chairs function. A solid wood seat keeps the look casual.

Solid Wood - Made using genuine solid wood construction