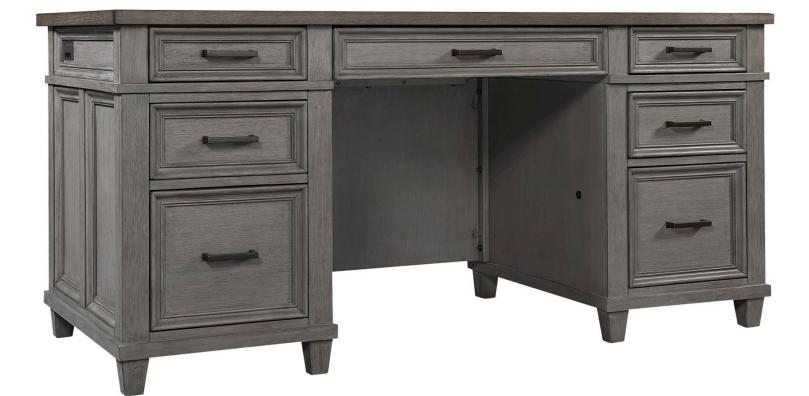

## **66" EXECUTIVE DESK**

Caraway Collection

## + FEATURES & BENEFITS

2 AC outlets: Conveniently located electrical outlets.

Cord Management: Engineered to allow cords to pass through the furniture to an outlet.

**Drop Front Keyboard Drawer**: Keep your desk workspace clean and organized with a convenient pullout keyboard drawer. You have the choice to use for a keyboard or storage.

**Full Extension, Steel Ball Bearing Drawer Slides**: Premium full extension, steel ball bearing drawer slides provide quiet, smooth and reliable drawer function. The low friction steel slides are designed to withstand daily use.

Locking File Drawers: Keeping your important documents under lock and key!

Removable Dividers: Organize your items, any shape or size.