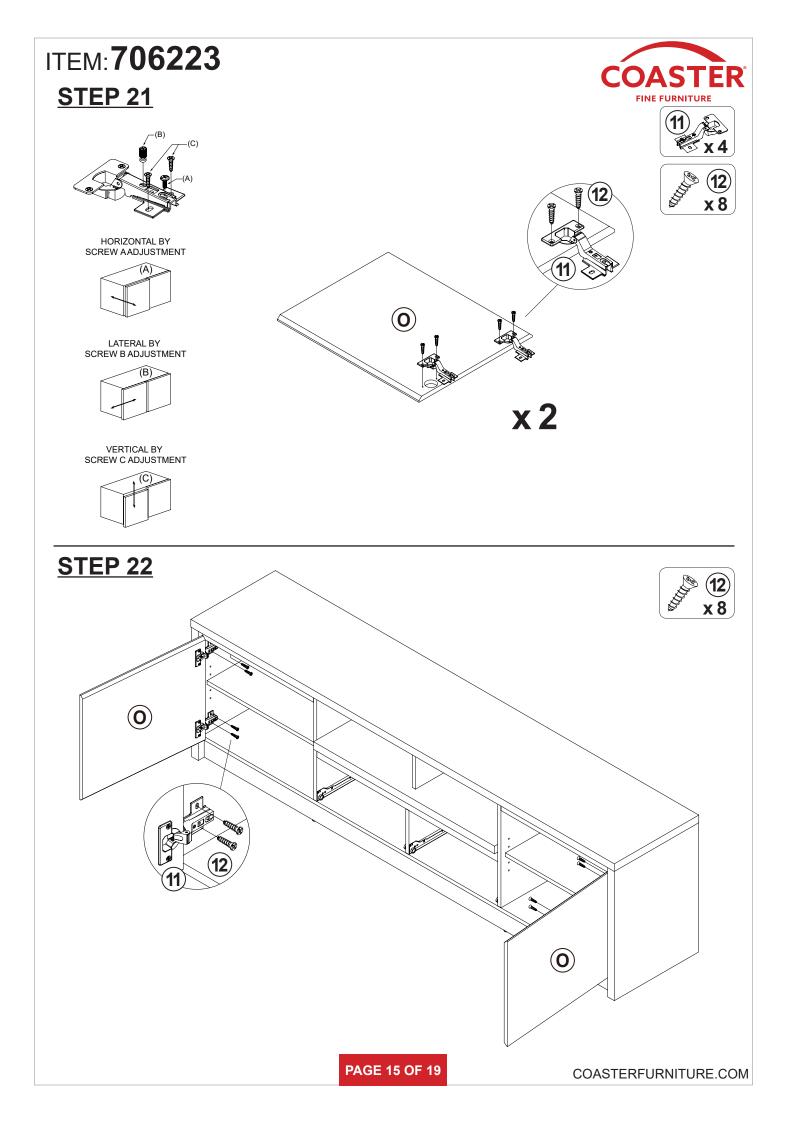

|        |  |  |  |  |

NOTE:

Phillips head screw driver is required in the assembly process; however, manufacturer does not provide this item.

















# ITEM:**706223** STEP 17























COASTERFURNITURE.COM





# ASSEMBLY INSTRUCTIONS COASTER FINE FURNITURE



Fine Furniture for every stage of life



REVISION 0 : 11/28/2024

PAGE 1 OF 15



### **ASSEMBLY INSTRUCTIONS**

#### **ASSEMBLY TIPS:**

- 1. Remove hardware from box and sort by size.
- 2. Please check to see that all hardware and parts are present prior to start of assembly.
- 3. Please follow attached instructions in the same sequence as numbered to assure fast & easy assembly.

WARNING!1. Don't attempt to repair or modify parts that are broken or defective. Please contact the store immediately.2. This product is for home use only and not intended for commercial establishments.



Phillips head screw driver is required in the assembly process; however, manufacturer does not provide this item.