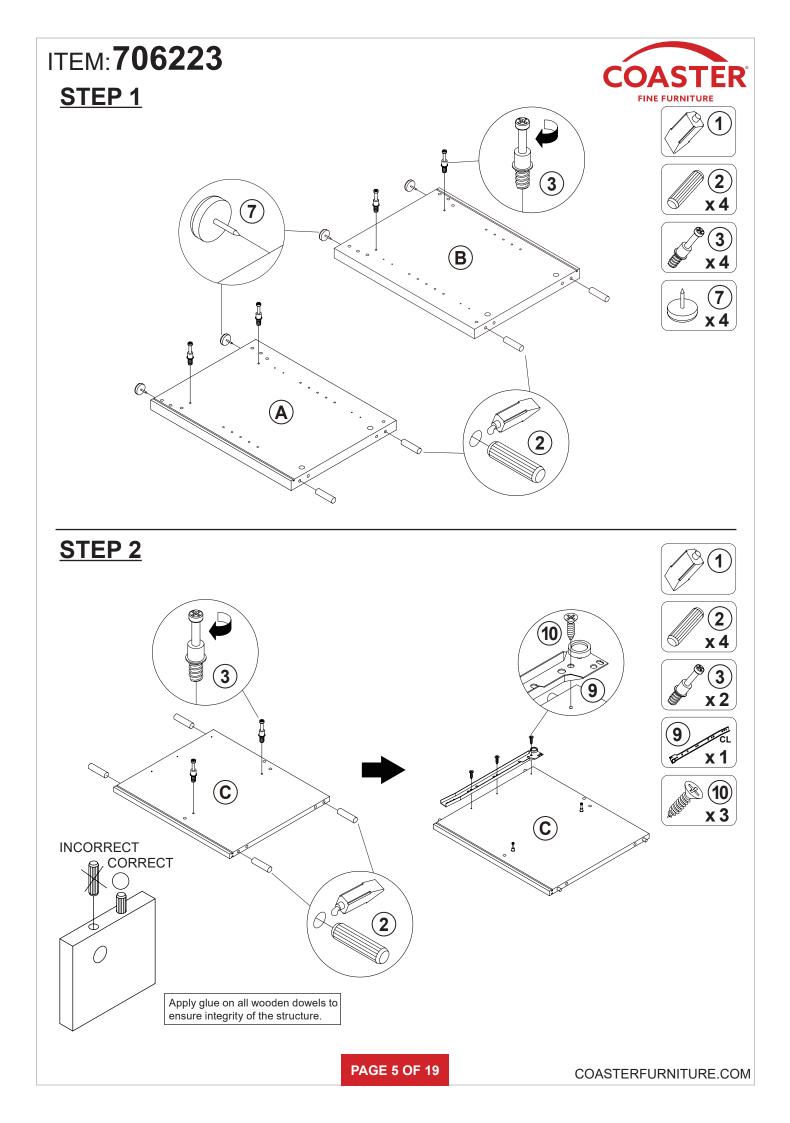

|        |  |  |  |  |

NOTE:

Phillips head screw driver is required in the assembly process; however, manufacturer does not provide this item.

















# ITEM:**706223** STEP 17























COASTERFURNITURE.COM





# ASSEMBLY INSTRUCTIONS COASTER FINE FURNITURE



Fine Furniture for every stage of life



REVISION 0 : 11/28/2024

PAGE 1 OF 15



### **ASSEMBLY INSTRUCTIONS**

#### **ASSEMBLY TIPS:**

- 1. Remove hardware from box and sort by size.
- 2. Please check to see that all hardware and parts are present prior to start of assembly.
- 3. Please follow attached instructions in the same sequence as numbered to assure fast & easy assembly.

WARNING!1. Don't attempt to repair or modify parts that are broken or defective. Please contact the store immediately.2. This product is for home use only and not intended for commercial establishments.



Phillips head screw driver is required in the assembly process; ho