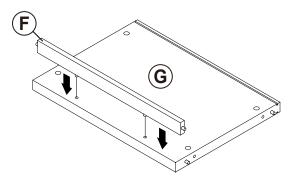

# ASSEMBLY INSTRUCTIONS COASTER FINE FURNITURE

Fine Furniture for every stage of life

REVISION 0 : 11/28/2024

PAGE 1 OF 15

### **ASSEMBLY INSTRUCTIONS**

#### **ASSEMBLY TIPS:**

- 1. Remove hardware from box and sort by size.
- 2. Please check to see that all hardware and parts are present prior to start of assembly.
- 3. Please follow attached instructions in the same sequence as numbered to assure fast & easy assembly.