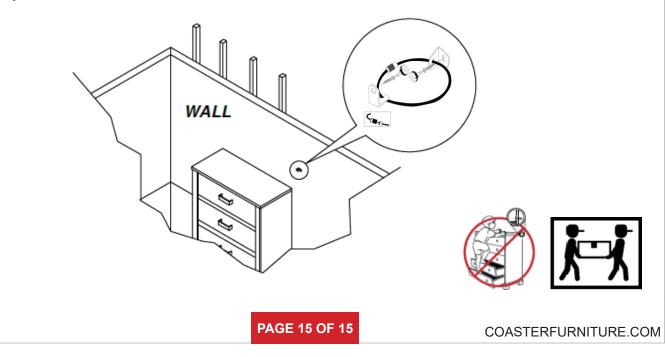

# STEP 3

Place the furniture into position so both mounting brackets are vertically in line. Lace the end of the restraint strap through the larger hole in each mounting bracket. Bring both ends together and slide the flat end through the locking end, and drag it through, until the slack is removed. Ensure that the strap is securely laced and locked.