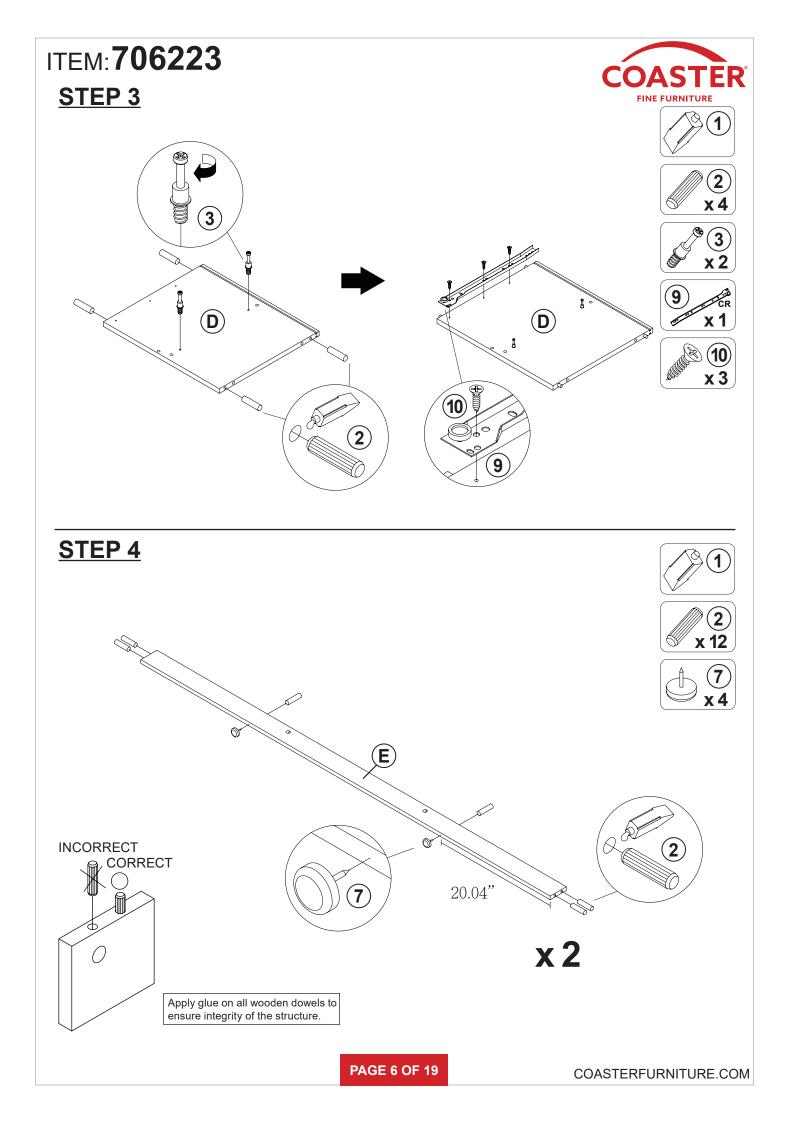

|        |  |  |  |  |

NOTE:

Phillips head screw driver is required in the assembly process; however, manufacturer does not provide this item.

















# ITEM:**706223** STEP 17























COASTERFURNITURE.COM





# ASSEMBLY INSTRUCTIONS COASTER FINE FURNITURE



Fine Furniture for every stage of life



REVISION 0 : 11/28/2024

PAGE 1 OF 15



### **ASSEMBLY INSTRUCTIONS**

#### **ASSEMBLY TIPS:**

- 1. Remove hardware from box and sort by size.
- 2. Please check to see that all hardware and parts are present prior to start of assembly.
- 3. Please follow attached instructions in the same sequence as numbered to assure fast & easy assembly.

WARNING!1. Don't attempt to repair or modify parts that are broken or defective. Please contact the store immediately.2. This product is for home use only and not intended for commercial establishments.



Phillips head screw driver is required in the assembly process; howe