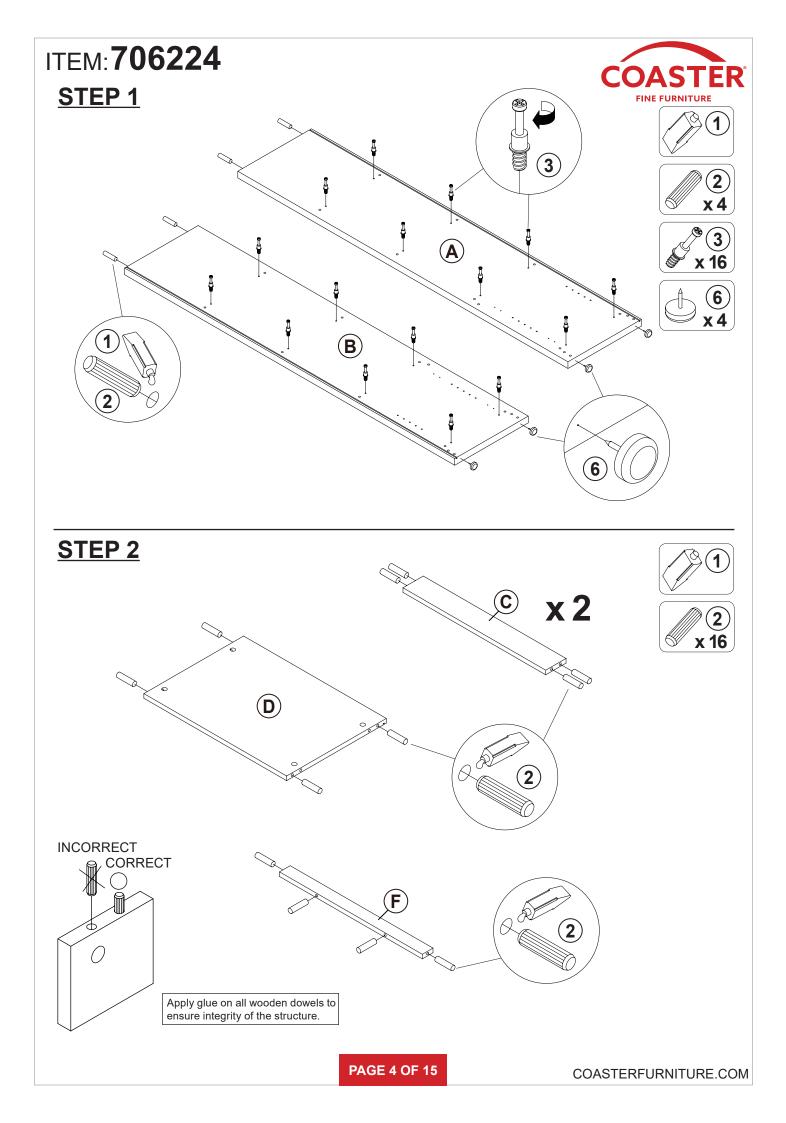

# ASSEMBLY INSTRUCTIONS COASTER FINE FURNITURE

Fine Furniture for every stage of life

REVISION 0 : 11/28/2024

PAGE 1 OF 15

### **ASSEMBLY INSTRUCTIONS**

#### **ASSEMBLY TIPS:**

- 1. Remove hardware from box and sort by size.
- 2. Please check to see that all hardware and parts are present prior to start of assembly.
- 3. Please follow attached instructions in the same sequence as numbered to assure fast & easy assembly.