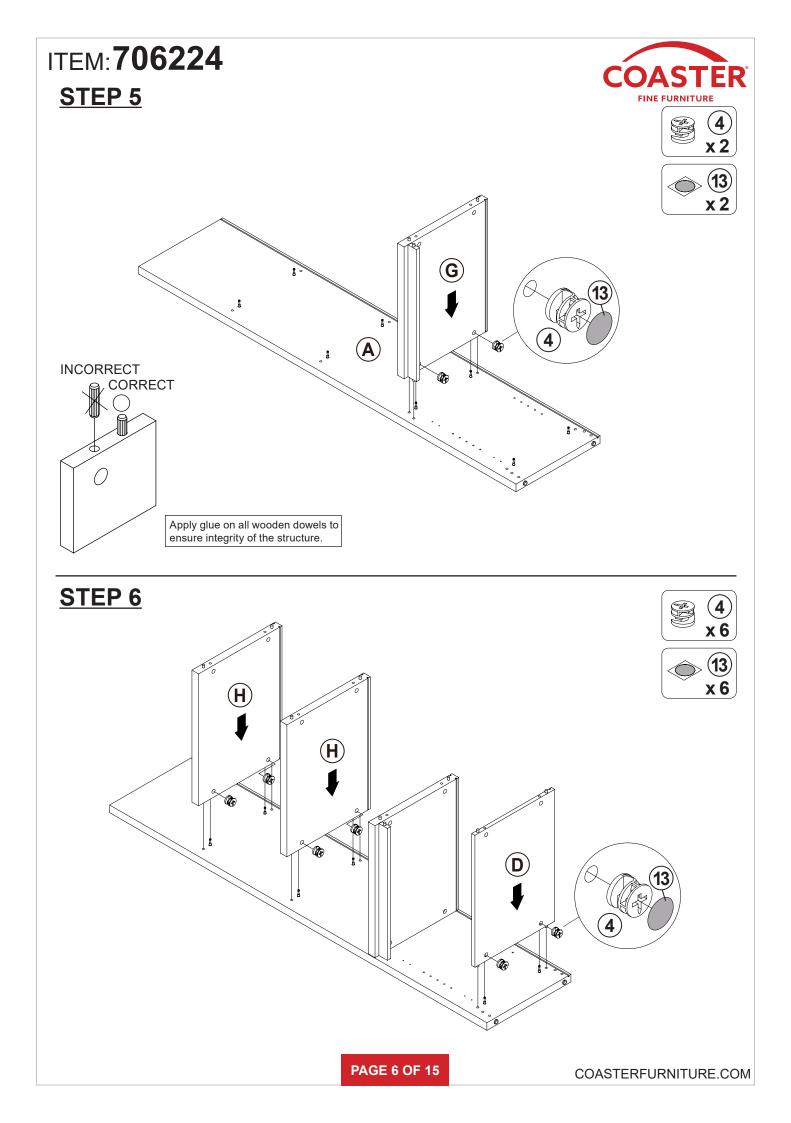

# ASSEMBLY INSTRUCTIONS COASTER FINE FURNITURE

Fine Furniture for every stage of life

REVISION 0 : 11/28/2024

PAGE 1 OF 15

### **ASSEMBLY INSTRUCTIONS**

#### **ASSEMBLY TIPS:**

- 1. Remove hardware from box and sort by size.
- 2. Please check to see that all hardware and parts are present prior to start of assembly.
- 3. Please follow attached instructions in the same sequence as numbered to assure fast & easy assembly.