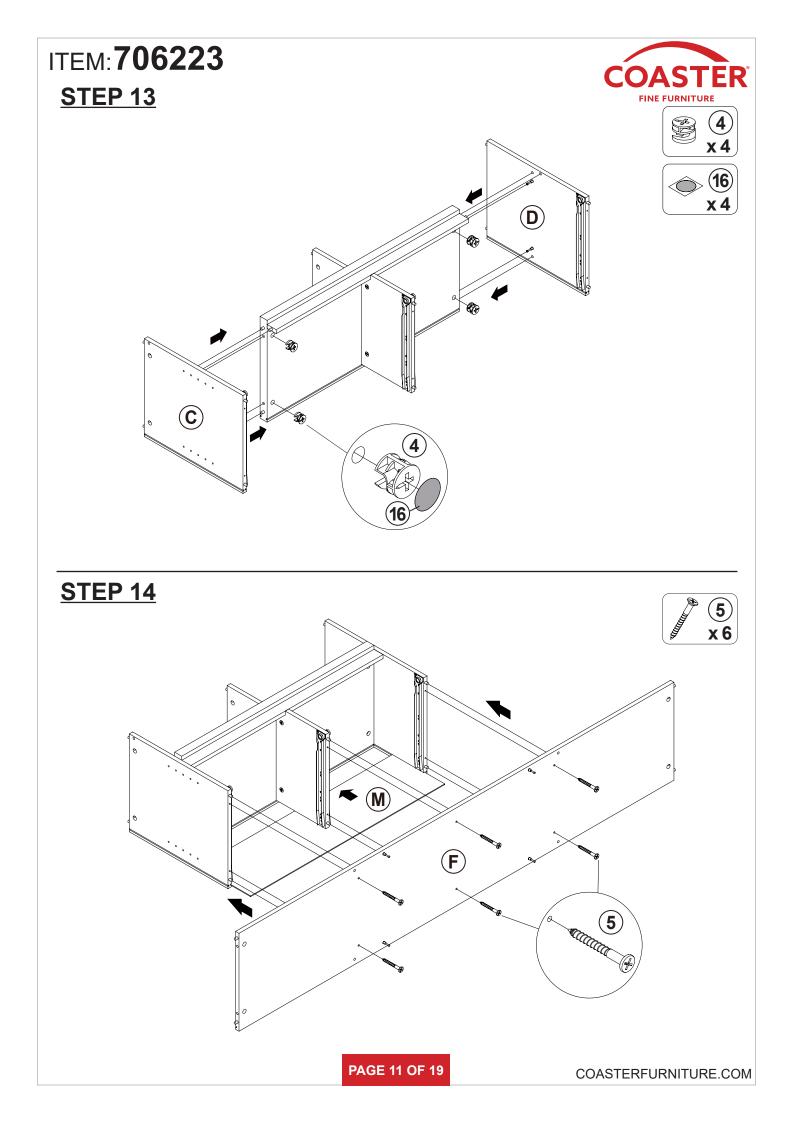

|        |  |  |  |  |

NOTE:

Phillips head screw driver is required in the assembly process; however, manufacturer does not provide this item.

















# ITEM:**706223** STEP 17























COASTERFURNITURE.COM





# ASSEMBLY INSTRUCTIONS COASTER FINE FURNITURE



Fine Furniture for every stage of life



REVISION 0 : 11/28/2024

PAGE 1 OF 15



### **ASSEMBLY INSTRUCTIONS**

#### **ASSEMBLY TIPS:**

- 1. Remove hardware from box and sort by size.
- 2. Please check to see that all hardware and parts are present prior to start of assembly.
- 3. Please follow attached instructions in the same sequence as numbered to assure fast & easy assembly.

WARNING!1. Don't attempt to repair or modify parts that are broken or defective. Please contact the store immediately.2. This product is for home use only and not intended for commercial establishments.



Phillips head screw driver is required in the assembly process; however, manuf