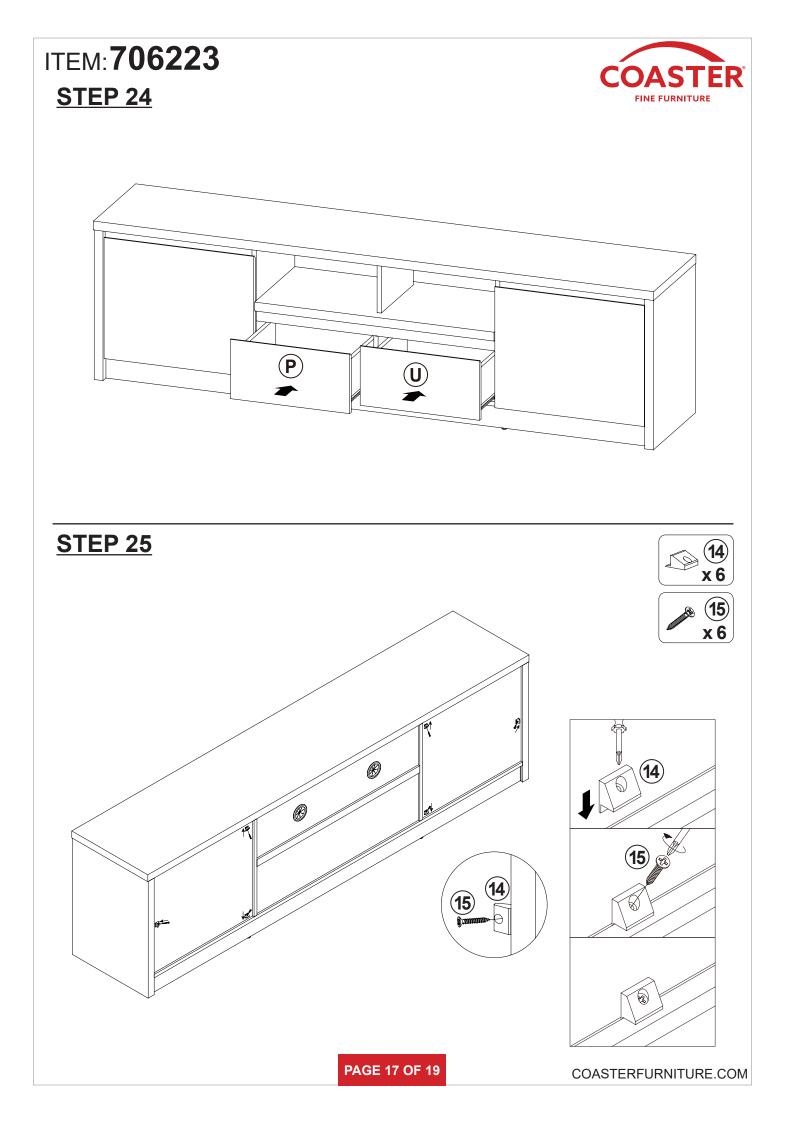

|        |  |  |  |  |

NOTE:

Phillips head screw driver is required in the assembly process; however, manufacturer does not provide this item.

















# ITEM:**706223** STEP 17























COASTERFURNITURE.COM





# ASSEMBLY INSTRUCTIONS COASTER FINE FURNITURE



Fine Furniture for every stage of life



REVISION 0 : 11/28/2024

PAGE 1 OF 15



### **ASSEMBLY INSTRUCTIONS**

#### **ASSEMBLY TIPS:**

- 1. Remove hardware from box and sort by size.
- 2. Please check to see that all hardware and parts are present prior to start of assembly.
- 3. Please follow attached instructions in the same sequence as numbered to assure fast & easy assembly.

WARNING!1. Don't attempt to repair or modify parts that are broken or defective. Please contact the store immediately.2. This product is for home use only and not intended for commercial establishments.



Phillips head screw driver is required in the assembly process; however, manufacturer does not provide this item.

**PA