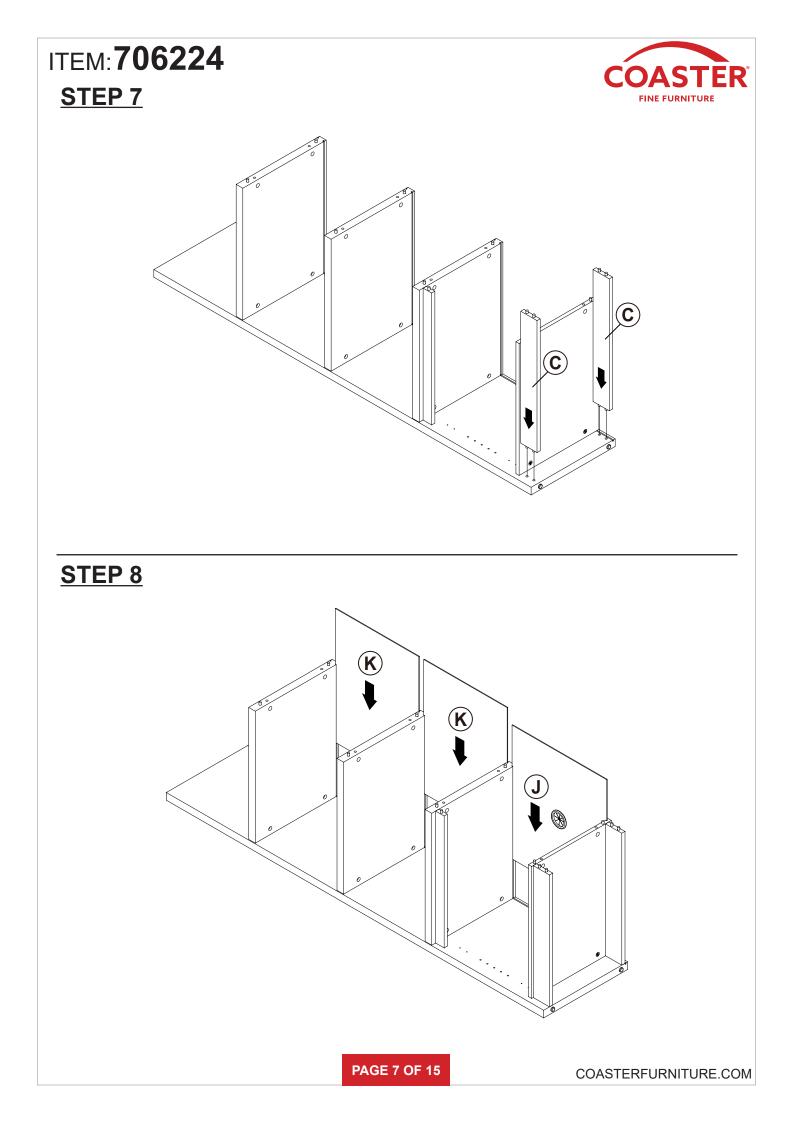

#### **ASSEMBLY TIPS:**

- 1. Remove hardware from box and sort by size.
- 2. Please check to see that all hardware and parts are present prior to start of assembly.
- 3. Please follow attached instructions in the same sequence as numbered to assure fast & easy assembly.