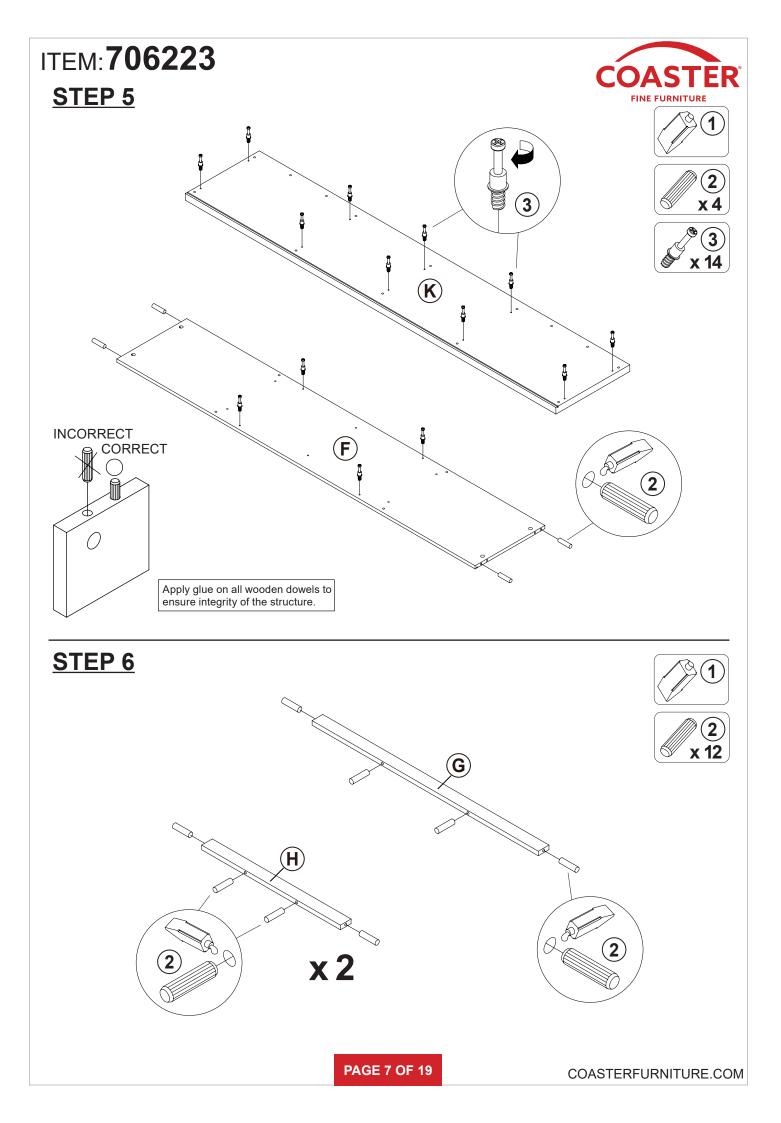

|        |  |  |  |  |

NOTE:

Phillips head screw driver is required in the assembly process; however, manufacturer does not provide this item.

















# ITEM:**706223** STEP 17























COASTERFURNITURE.COM





# ASSEMBLY INSTRUCTIONS COASTER FINE FURNITURE



Fine Furniture for every stage of life



REVISION 0 : 11/28/2024

PAGE 1 OF 15



### **ASSEMBLY INSTRUCTIONS**

#### **ASSEMBLY TIPS:**

- 1. Remove hardware from box and sort by size.
- 2. Please check to see that all hardware and parts are present prior to start of assembly.
- 3. Please follow attached instructions in the same sequence as numbered to assure fast & easy assembly.

WARNING!1. Don't attempt to repair or modify parts that are broken or defective. Please contact the store immediately.2. This product is for home use only and not intended for commercial establishments.



Phillips head screw driver is required in the assembly process; howeve