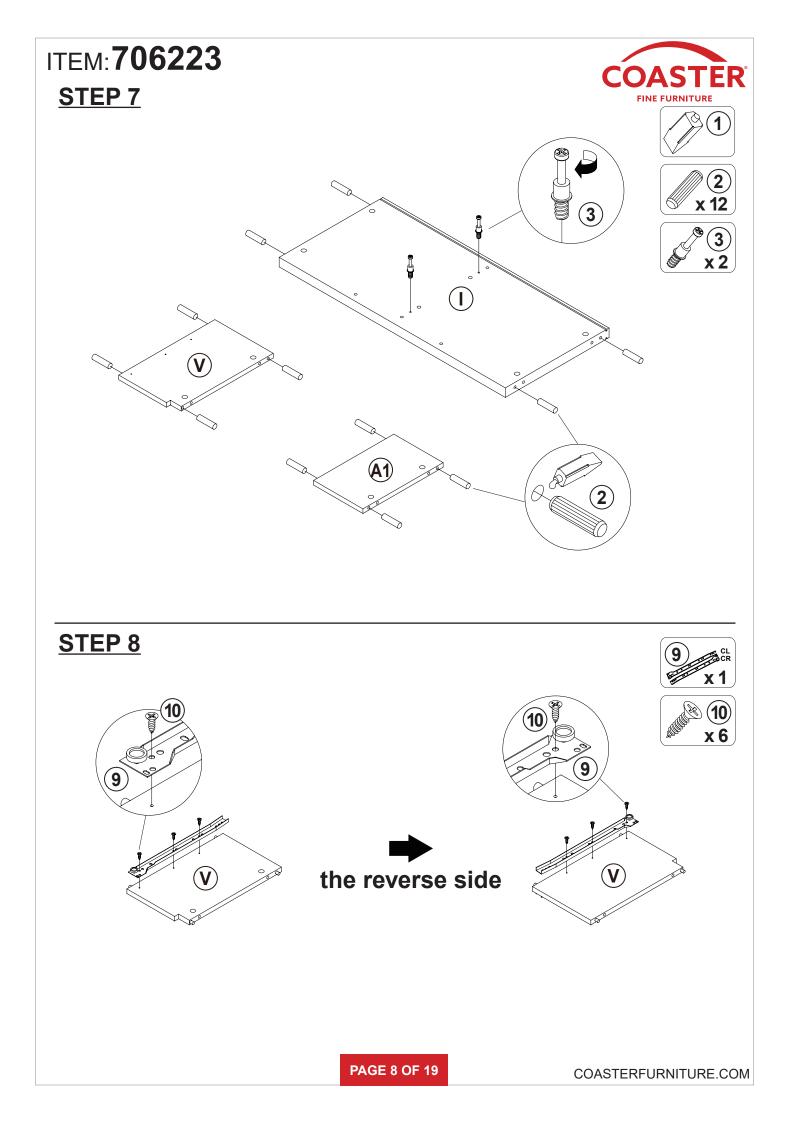

|        |  |  |  |  |

NOTE:

Phillips head screw driver is required in the assembly process; however, manufacturer does not provide this item.

















# ITEM:**706223** STEP 17























COASTERFURNITURE.COM





# ASSEMBLY INSTRUCTIONS COASTER FINE FURNITURE



Fine Furniture for every stage of life



REVISION 0 : 11/28/2024

PAGE 1 OF 15



### **ASSEMBLY INSTRUCTIONS**

#### **ASSEMBLY TIPS:**

- 1. Remove hardware from box and sort by size.
- 2. Please check to see that all hardware and parts are present prior to start of assembly.
- 3. Please follow attached instructions in the same sequence as numbered to assure fast & easy assembly.

WARNING!1. Don't attempt to repair or modify parts that are broken or defective. Please contact the store immediately.2. This product is for home use only and not intended for commercial establishments.



Phillips head screw driver is required in the assembly process; however,