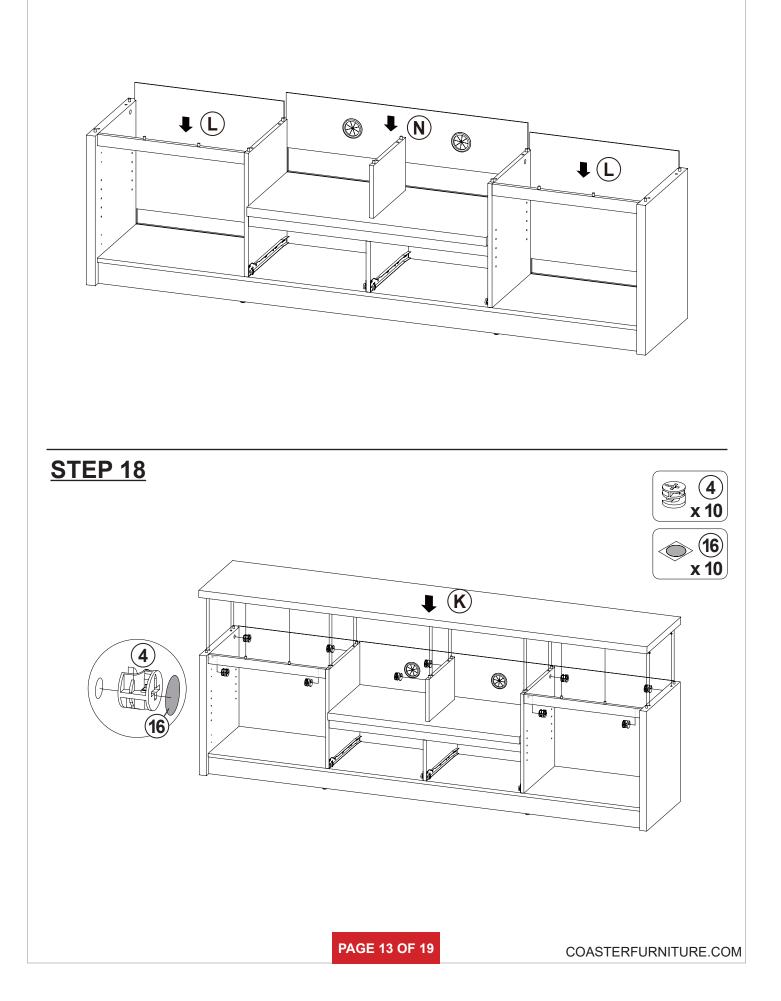

|        |  |  |  |  |

NOTE:

Phillips head screw driver is required in the assembly process; however, manufacturer does not provide this item.

















# ITEM:**706223** STEP 17























COASTERFURNITURE.COM





# ASSEMBLY INSTRUCTIONS COASTER FINE FURNITURE



Fine Furniture for every stage of life



REVISION 0 : 11/28/2024

PAGE 1 OF 15



### **ASSEMBLY INSTRUCTIONS**

#### **ASSEMBLY TIPS:**

- 1. Remove hardware from box and sort by size.
- 2. Please check to see that all hardware and parts are present prior to start of assembly.
- 3. Please follow attached instructions in the same sequence as numbered to assure fast & easy assembly.

WARNING!1. Don't attempt to repair or modify parts that are broken or defective. Please contact the store immediately.2. This product is for home use only and not intended for commercial establishments.



Phillips head screw driver is required in the assembly process; however, manufacturer does not provide this ite