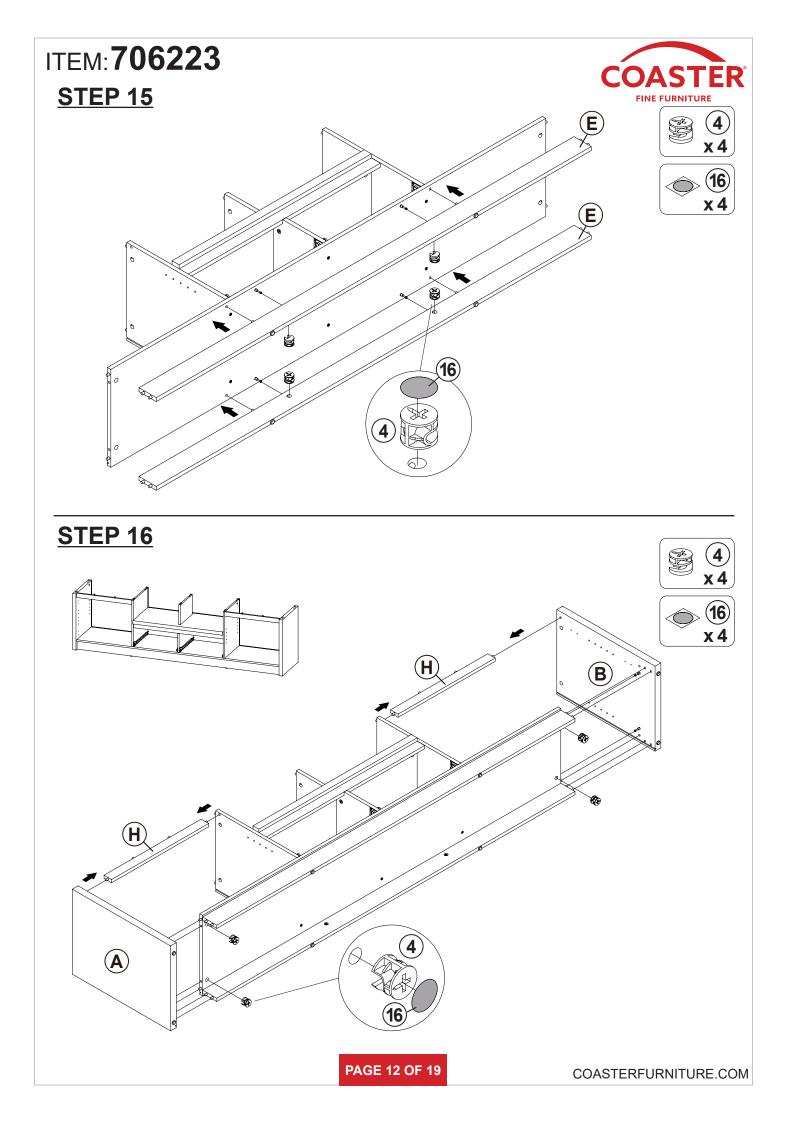

|        |  |  |  |  |

NOTE:

Phillips head screw driver is required in the assembly process; however, manufacturer does not provide this item.

















# ITEM:**706223** STEP 17























COASTERFURNITURE.COM





# ASSEMBLY INSTRUCTIONS COASTER FINE FURNITURE



Fine Furniture for every stage of life



REVISION 0 : 11/28/2024

PAGE 1 OF 15



### **ASSEMBLY INSTRUCTIONS**

#### **ASSEMBLY TIPS:**

- 1. Remove hardware from box and sort by size.
- 2. Please check to see that all hardware and parts are present prior to start of assembly.
- 3. Please follow attached instructions in the same sequence as numbered to assure fast & easy assembly.

WARNING!1. Don't attempt to repair or modify parts that are broken or defective. Please contact the store immediately.2. This product is for home use only and not intended for commercial establishments.



Phillips head screw driver is required in the assembly process; however, manufac