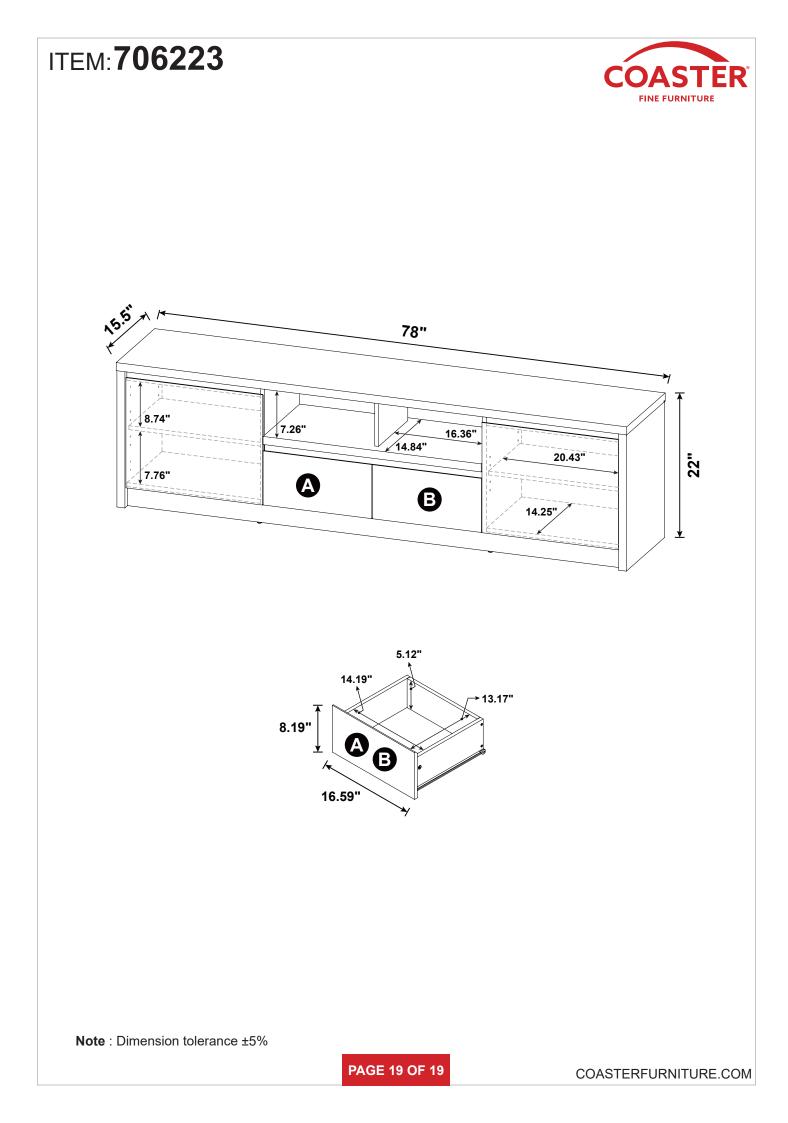

|        |  |  |  |  |

NOTE:

Phillips head screw driver is required in the assembly process; however, manufacturer does not provide this item.

















# ITEM:**706223** STEP 17























COASTERFURNITURE.COM





# ASSEMBLY INSTRUCTIONS COASTER FINE FURNITURE



Fine Furniture for every stage of life



REVISION 0 : 11/28/2024

PAGE 1 OF 15



### **ASSEMBLY INSTRUCTIONS**

#### **ASSEMBLY TIPS:**

- 1. Remove hardware from box and sort by size.
- 2. Please check to see that all hardware and parts are present prior to start of assembly.
- 3. Please follow attached instructions in the same sequence as numbered to assure fast & easy assembly.

WARNING!1. Don't attempt to repair or modify parts that are broken or defective. Please contact the store immediately.2. This product is for home use only and not intended for commercial establishments.



Phillips head screw driver is required in the assembly process; however, manufacturer does not provide this item.

**PAGE 2 OF 15** 



### **HARDWARE ID