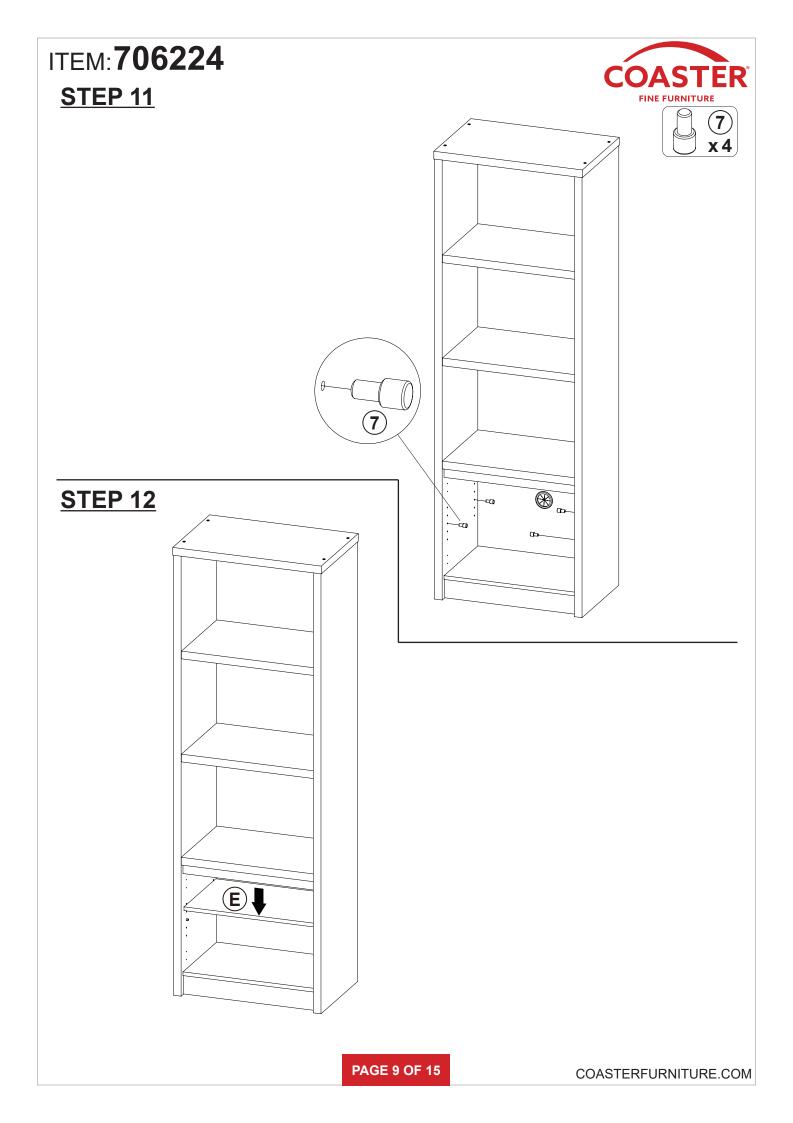

#### **ASSEMBLY TIPS:**

- 1. Remove hardware from box and sort by size.
- 2. Please check to see that all hardware and parts are present prior to start of assembly.
- 3. Please follow attached instructions in the same sequence as numbered to assure fast & easy assembly.