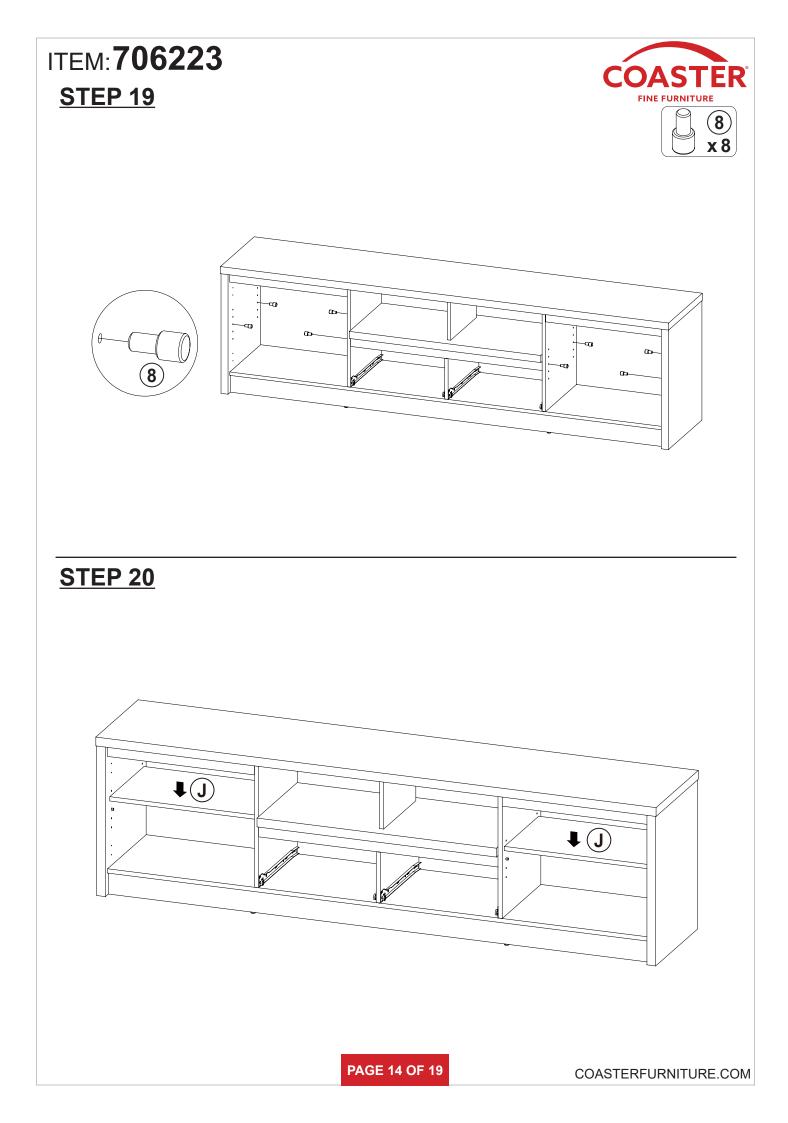

|        |  |  |  |  |

NOTE:

Phillips head screw driver is required in the assembly process; however, manufacturer does not provide this item.

















# ITEM:**706223** STEP 17























COASTERFURNITURE.COM





# ASSEMBLY INSTRUCTIONS COASTER FINE FURNITURE



Fine Furniture for every stage of life



REVISION 0 : 11/28/2024

PAGE 1 OF 15



### **ASSEMBLY INSTRUCTIONS**

#### **ASSEMBLY TIPS:**

- 1. Remove hardware from box and sort by size.
- 2. Please check to see that all hardware and parts are present prior to start of assembly.
- 3. Please follow attached instructions in the same sequence as numbered to assure fast & easy assembly.

WARNING!1. Don't attempt to repair or modify parts that are broken or defective. Please contact the store immediately.2. This product is for home use only and not intended for commercial establishments.



Phillips head screw driver is required in the assembly process; however, manufacturer does not provide this item.