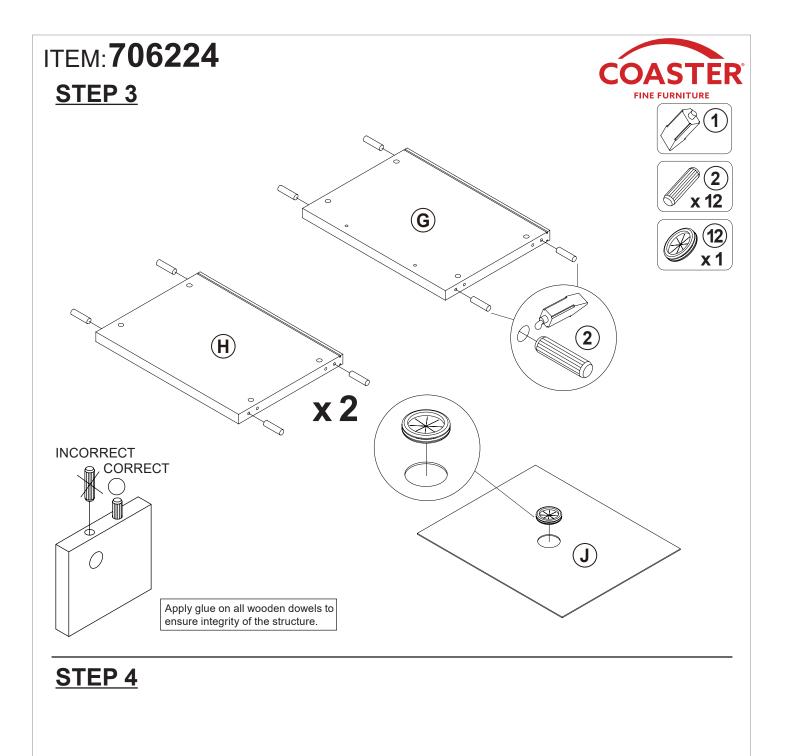

# ASSEMBLY INSTRUCTIONS COASTER FINE FURNITURE

Fine Furniture for every stage of life

REVISION 0 : 11/28/2024

PAGE 1 OF 15

### **ASSEMBLY INSTRUCTIONS**

#### **ASSEMBLY TIPS:**

- 1. Remove hardware from box and sort by size.
- 2. Please check to see that all hardware and parts are present prior to start of assembly.
- 3. Please follow attached instructions in the same sequence as numbered to assure fast & easy assembly.