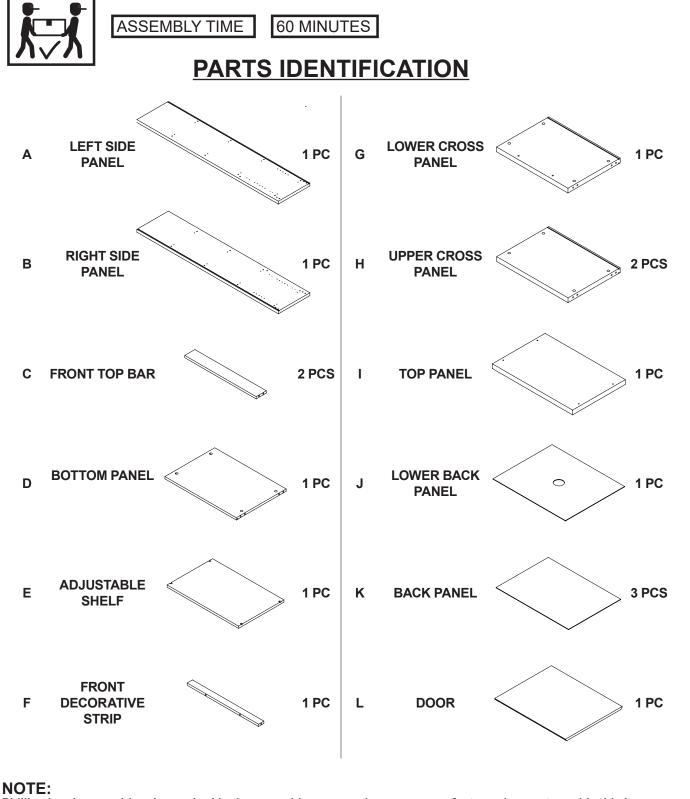

#### **ASSEMBLY TIPS:**

- 1. Remove hardware from box and sort by size.
- 2. Please check to see that all hardware and parts are present prior to start of assembly.
- 3. Please follow attached instructions in the same sequence as numbered to assure fast & easy assembly.