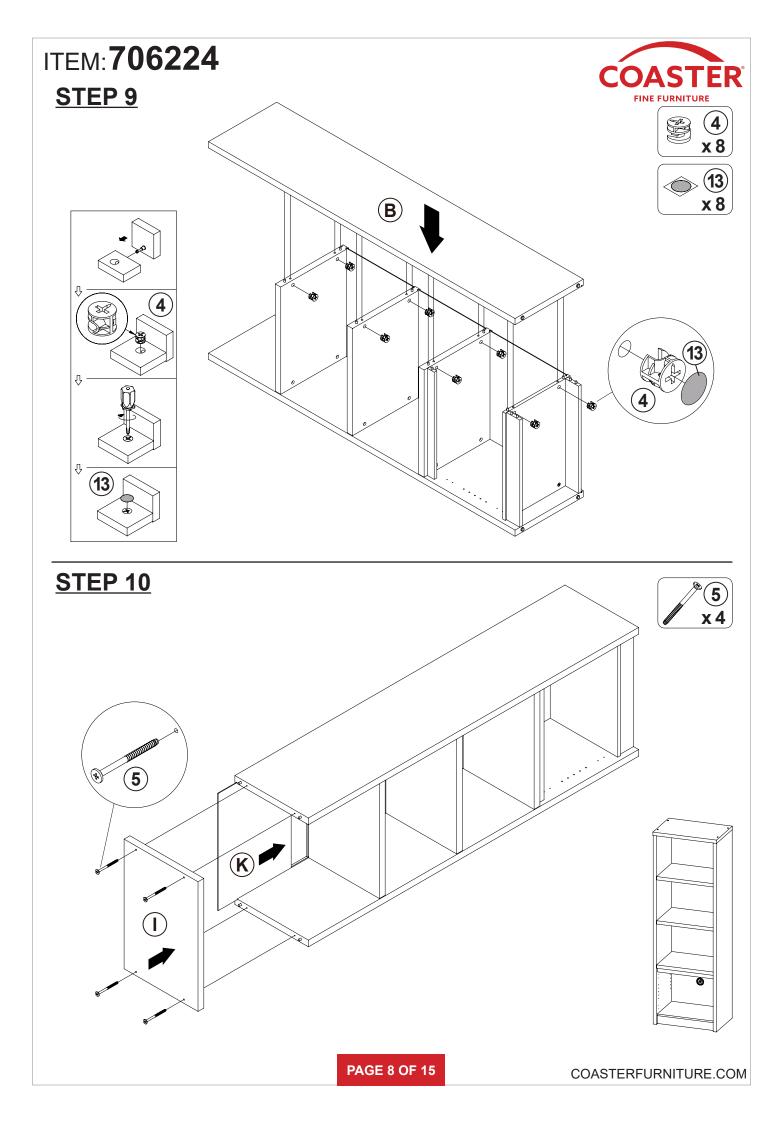

#### **ASSEMBLY TIPS:**

- 1. Remove hardware from box and sort by size.
- 2. Please check to see that all hardware and parts are present prior to start of assembly.
- 3. Please follow attached instructions in the same sequence as numbered to assure fast & easy assembly.