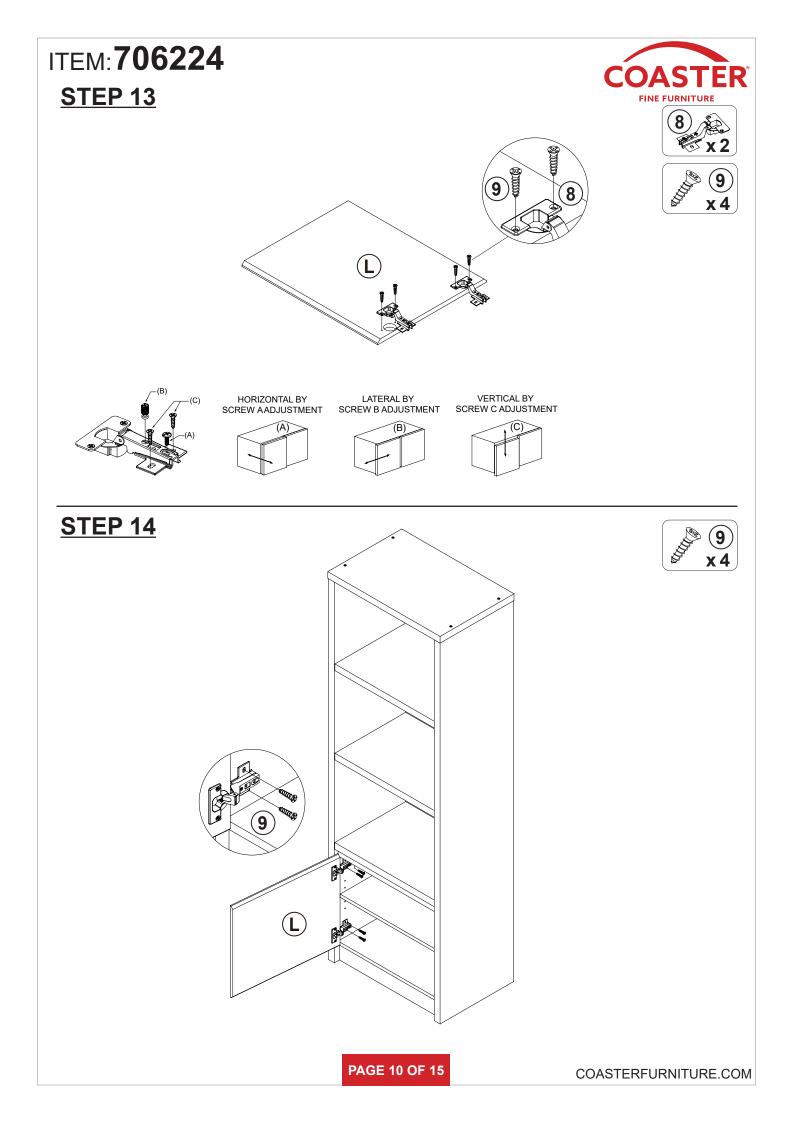

#### **ASSEMBLY TIPS:**

- 1. Remove hardware from box and sort by size.
- 2. Please check to see that all hardware and parts are present prior to start of assembly.
- 3. Please follow attached instructions in the same sequence as numbered to assure fast & easy assembly.