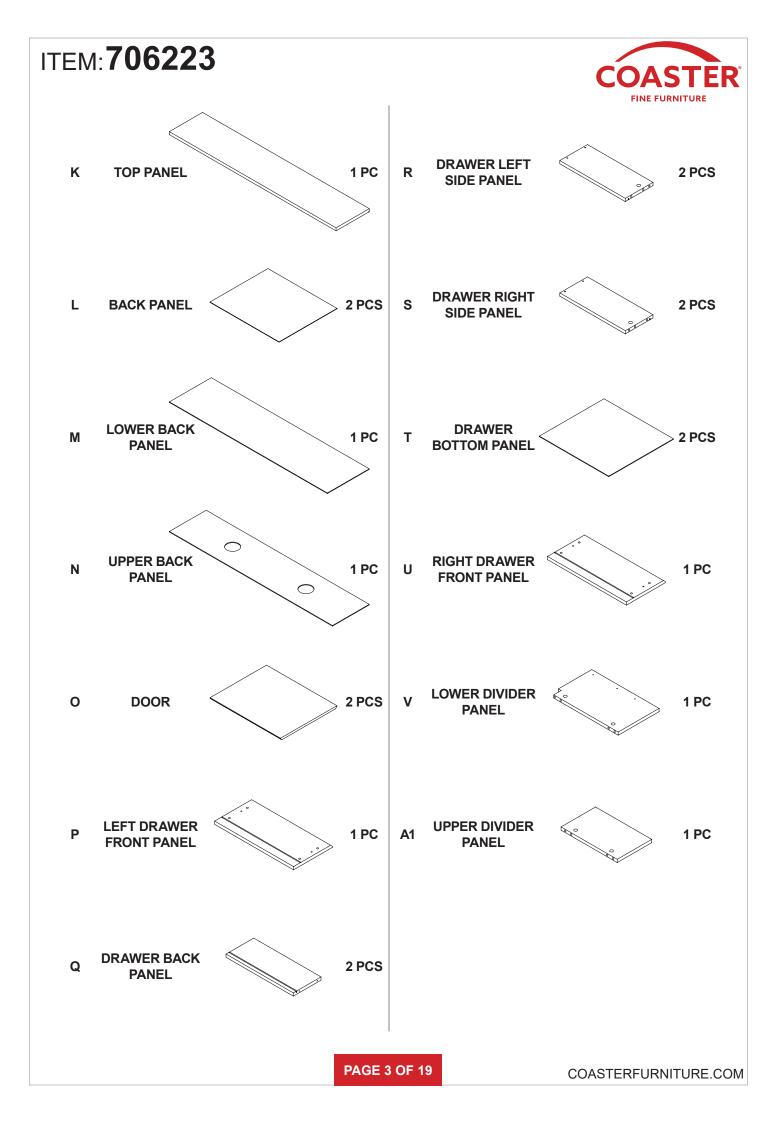

# ASSEMBLY INSTRUCTIONS COASTER FINE FURNITURE



Fine Furniture for every stage of life



REVISION 0 : 11/28/2024 REVISION 1 : 03/11/2025

PAGE 1 OF 19



### **ASSEMBLY INSTRUCTIONS**

### **ASSEMBLY TIPS:**

- 1. Remove hardware from box and sort by size.
- 2. Please check to see that all hardware and parts are present prior to start of assembly.
- 3. Please follow attached instructions in the same sequence as numbered to assure fast & easy assembly.

# WARNING!



**PAGE 2 OF 19** 





### **HARDWARE IDENTIFICATION**

| Ζ                                               | -                                          |             |        | I  |                                             |