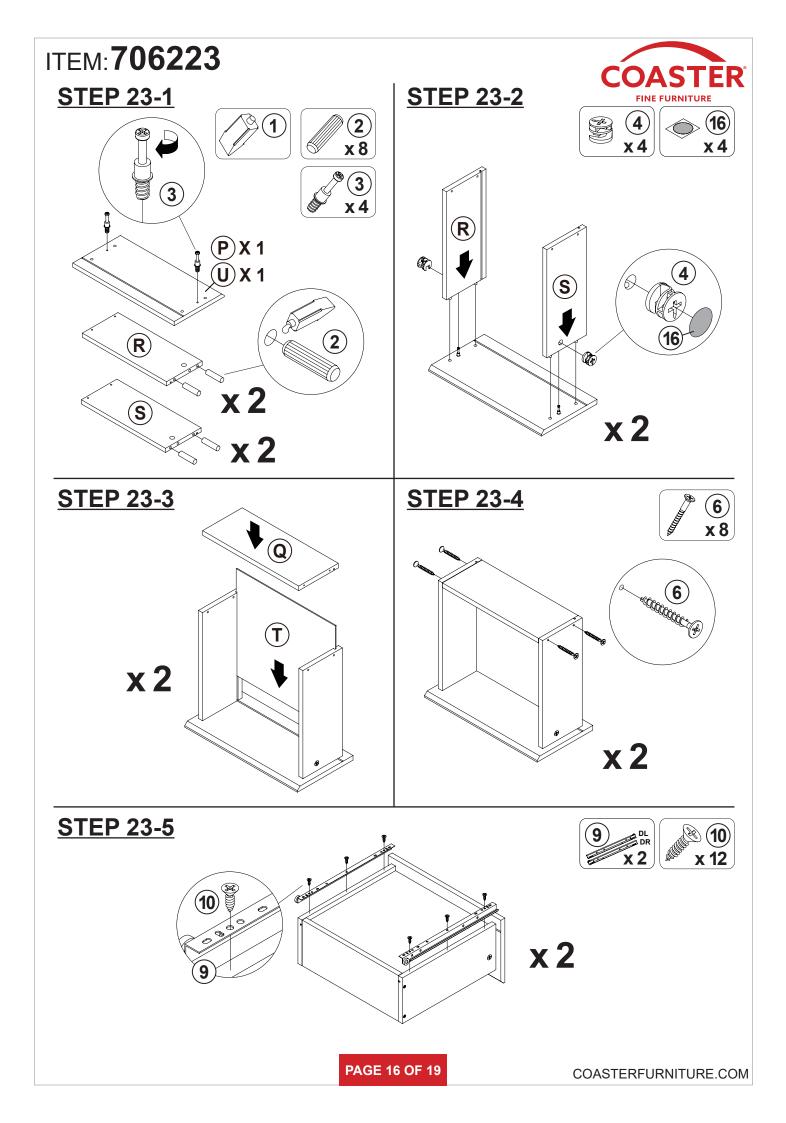

|        |  |  |  |  |

NOTE:

Phillips head screw driver is required in the assembly process; however, manufacturer does not provide this item.

















# ITEM:**706223** STEP 17























COASTERFURNITURE.COM





# ASSEMBLY INSTRUCTIONS COASTER FINE FURNITURE



Fine Furniture for every stage of life



REVISION 0 : 11/28/2024

PAGE 1 OF 15



### **ASSEMBLY INSTRUCTIONS**

#### **ASSEMBLY TIPS:**

- 1. Remove hardware from box and sort by size.
- 2. Please check to see that all hardware and parts are present prior to start of assembly.
- 3. Please follow attached instructions in the same sequence as numbered to assure fast & easy assembly.

WARNING!1. Don't attempt to repair or modify parts that are broken or defective. Please contact the store immediately.2. This product is for home use only and not intended for commercial establishments.



Phillips head screw driver is required in the assembly process; however, manufacturer does not provide this item.

**