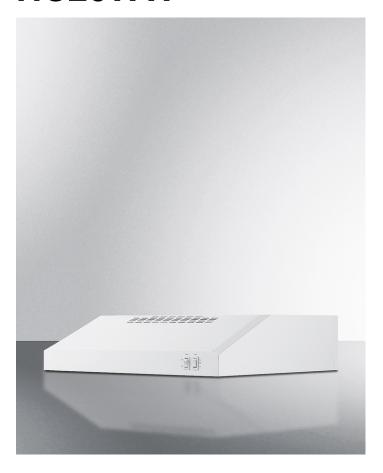

# HC20WW

5.5" x 20" x 20" (H x W x D)

20 inch wide under cabinet convertible range hood for ducted or ductless use in white, made in North America

#### **Product Features:**

| Under cabinet range hood      | Low profile design offers classic style to finish your kitchen                                                                            |  |
|-------------------------------|-------------------------------------------------------------------------------------------------------------------------------------------|--|
| 20 inch width                 | Sized for use over 20 inch cooking surfaces (additional sizes available)                                                                  |  |
| Convertible design            | Can be used for ducted venting to the outside or recirculating ventilation where no external venting is possible                          |  |
| White finish                  | Matte finish in classic white suits any kitchen space                                                                                     |  |
| Easy conversion               | Ships pre-set for recirculating mode but can be converted in a few simple steps                                                           |  |
| Versatile top or rear exhaust | Ships for standard 3 1/4" x 10" vertical or horizontal exterior venting and convertible to a 7" round vertical venting without transition |  |
| Angled airflow                | Vents are set at a slight upwards angle, ensuring smoke and odors won't be directed towards the user                                      |  |
| Steel construction            | Powder-coated finish over a 21 gauge steel design for lasting durability                                                                  |  |
| Two-speed fan                 | High and low setting to allow proper ventilation of your kitchen as needed                                                                |  |