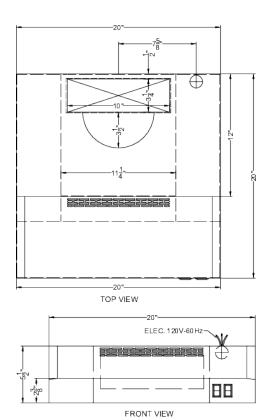

# HC20WW

5.5" x 20" x 20" (H x W x D)

20 inch wide under cabinet convertible range hood for ducted or ductless use in white, made in North America

### **HC20WW Specifications:**

| Overview                      |                                                            |  |
|-------------------------------|------------------------------------------------------------|--|
| Height of Cabinet             | 5.5" (14 cm)                                               |  |
| Width                         | 20.0" (51 cm)                                              |  |
| Depth                         | 20.0" (51 cm)                                              |  |
| Cabinet                       | White                                                      |  |
| US Electrical Safety          | ETL                                                        |  |
| Canadian Electrical<br>Safety | ETL-C                                                      |  |
| Amps                          | 1.7                                                        |  |
| Voltage/Frequency             | 115 V AC/60 Hz                                             |  |
| Weight                        | 11.0 lbs. (5 kg)                                           |  |
| Shipping Weight               | 14.0 lbs. (6 kg)                                           |  |
| Parts & Labor<br>Warranty     | 1 Year                                                     |  |
| UPC                           | 761101087061                                               |  |
| Range Hood                    |                                                            |  |
| Installation                  | Under Cabinet                                              |  |
| Venting                       | Convertible                                                |  |
| Controls                      | Dial                                                       |  |
| Number of Fan<br>Speeds       | 2                                                          |  |
| Maximum Air<br>Movement       | 200.0 CFM                                                  |  |
| Sone Rating                   | 6                                                          |  |
| Duct Shape                    | 3"1/4" x 10" rectangular<br>or 7" round with<br>transition |  |