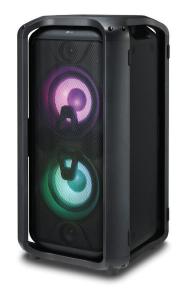

## RK7

## LOUDR Entertainment System 550W Total Output Power

**Bluetooth Remote App (Android)** 

**Karaoke Creator** 

Voice Filters

Multipoint (Android)

**Multi-Lighting** 

LG TV Sound Sync (Bluetooth)

LG TV Sound Sync (Optical)