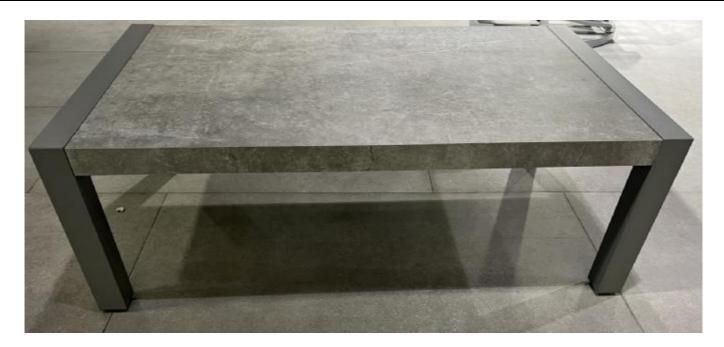

## REPLACEMENT PART DESCRIPTION FORM

MODEL #: P695-701

| WODEL # . P695-701 |                     |          |        |  |                                                                                                                 |      |                    |     |
|--------------------|---------------------|----------|--------|--|-----------------------------------------------------------------------------------------------------------------|------|--------------------|-----|
| PART#              | DESCRIPTION         | USED ON: | MRP#   |  | MATERIAL                                                                                                        | OTY. | FACTORY USE ONLY!! |     |
|                    |                     |          |        |  |                                                                                                                 |      | PACK               | P/M |
| 1                  | Leg Pad (w/Leveler) | P695-701 | R83166 |  | Plastic                                                                                                         | 4    | G                  | Р   |
| 2                  | Hardware Pack       | P695-701 | R83167 |  | 5/16inx1 1/4in Allen Bolt (10)<br>5/16in Lock Washer (10)<br>5/16in Flat Washer (10)<br>5/32in Allen Wrench (1) | 1    | G                  | Р   |