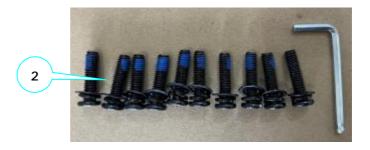

## REPLACEMENT PART DESCRIPTION FORM

MODEL #: P695-701

| WODEL # . P695-701 |                     |          |        |  |                                                                                                                 |      |                    |     |
|--------------------|---------------------|----------|--------|--|-----------------------------------------------------------------------------------------------------------------|------|--------------------|-----|
| PART#              | DESCRIPTION         | USED ON: | MRP#   |  | MATERIAL                                                                                                        | OTY. | FACTORY USE ONLY!! |     |
|                    |                     |          |        |  |                                                                                                                 |      | PACK               | P/M |
| 1                  | Leg Pad (w/Leveler) | P695-701 | R83166 |  | Plastic                                                                                                         | 4    | G                  | Р   |
| 2                  | Hardware Pack       | P695-701 | R83167 |  | 5/16inx1 1/4in Allen Bolt (10)<br>5/16in Lock Washer (10)<br>5/16in Flat Washer (10)<br>5/32in Allen Wrench (1) | 1    | G                  | Р   |