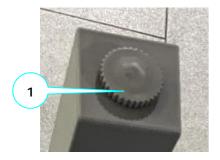

## REPLACEMENT PART DESCRIPTION FORM

MODEL #: P695-701

| WODEL # . P695-701 |                     |          |        |  |                                                                                                                 |      |                    |     |
|--------------------|---------------------|----------|--------|--|-----------------------------------------------------------------------------------------------------------------|------|--------------------|-----|
| PART#              | DESCRIPTION         | USED ON: | MRP#   |  | MATERIAL                                                                                                        | OTY. | FACTORY USE ONLY!! |     |
|                    |                     |          |        |  |                                                                                                                 |      | PACK               | P/M |
| 1                  | Leg Pad (w/Leveler) | P695-701 | R83166 |  | Plastic                                                                                                         | 4    | G                  | Р   |
| 2                  | Hardware Pack       | P695-701 | R83167 |  | 5/16inx1 1/4in Allen Bolt (10)<br>5/16in Lock Washer (10)<br>5/16in Flat Washer (10)<br>5/32in Allen Wrench (1) | 1    | G                  | Р   |