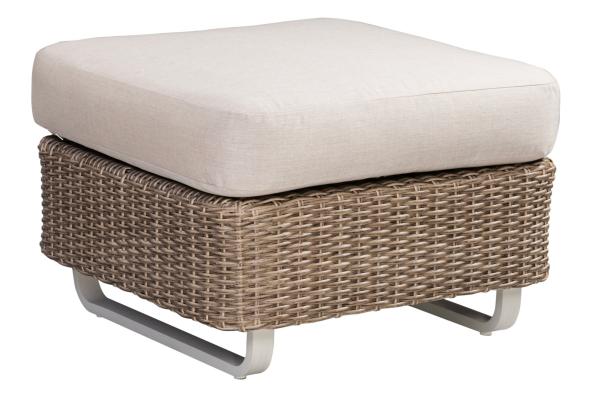

G6000-08 in Fabric 489-80

G6000-08 in Fabric 489-80 G6000-08 in Fabric 489-80

## **NOTES**

Transitional design with soft curves

Warm gray synthetic wicker is infused with UV inhibitors that prevent fading

Aluminum base is corrosion-resistant with proper care

Attached ivory Sunbrella performance fabric cushion is water-repellant and pill-, stain- and fade-resistant

The wicker is stain-resistant and easy to clean with mild soap and water

Simple assembly required