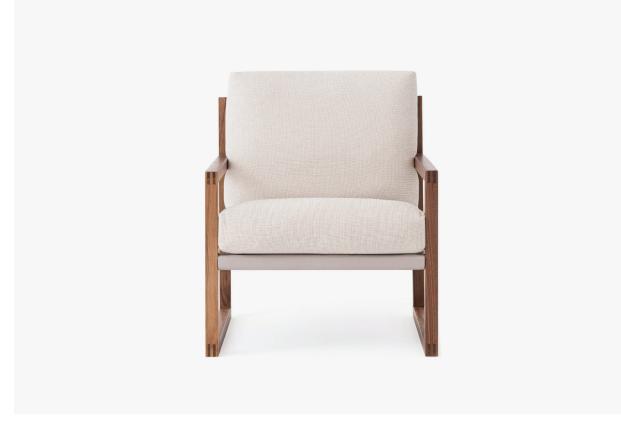

#### DESCRIPTION

Developed in collaboration with MYKILOS, the Chiara chair is simple in design, but highly functional and customizable. The solid frame is available in black, natural ash and walnut. The Cotton Duck Canvas back is available in five colour options including Black, Pine, Natural, Briquette and Midnight. The feather-filled seat and back cushions can be customized from over 130 fabric and leather options.

### CHIARA – LIVING

LOUNGE CHAIR 27" w × 31" d × 32" h Fabric 30125-02 Leather 37125-02

OTTOMAN 27" w × 20.5" d × 17.5" h Fabric 30125-04 Leather 37125-04

## LOUNGE CHAIR