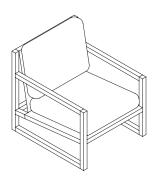

#### DESCRIPTION

Developed in collaboration with MYKILOS, the Chiara chair is simple in design, but highly functional and customizable. The solid frame is available in black, natural ash and walnut. The Cotton Duck Canvas back is available in five colour options including Black, Pine, Natural, Briquette and Midnight. The feather-filled seat and back cushions can be customized from over 130 fabric and leather options.

### CHIARA – LIVING

LOUNGE CHAIR 27" w × 31" d × 32" h Fabric 30125-02 Leather 37125-02

OTTOMAN 27" w × 20.5" d × 17.5" h Fabric 30125-04 Leather 37125-04

## LOUNGE CHAIR