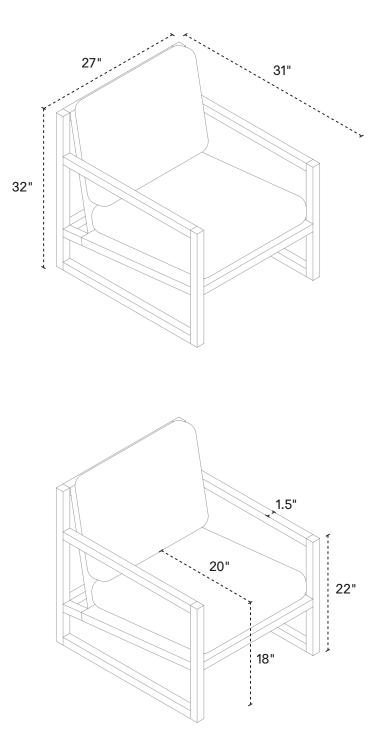

## LOUNGE CHAIR

### CHIARA – LIVING

LOUNGE CHAIR 27" w × 31" d × 32" h Fabric 30125-02 Leather 37125-02

OTTOMAN 27" w × 20.5" d × 17.5" h Fabric 30125-04 Leather 37125-04