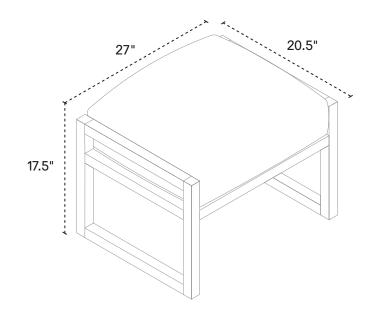

### OTTOMAN

### CHIARA – LIVING

LOUNGE CHAIR 27" w × 31" d × 32" h Fabric 30125-02 Leather 37125-02

OTTOMAN 27" w × 20.5" d × 17.5" h Fabric 30125-04 Leather 37125-04