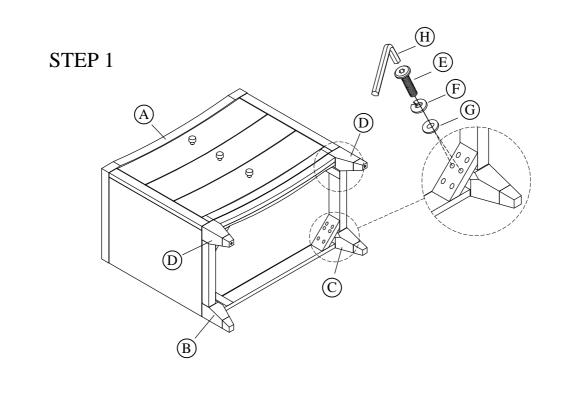

## Components and Hardware List

**HEPBURN** Bedroom Assembly Instructions

Made in Viet Nam

82569 - 3 Drawer Nightstand

STEP 2

Attention:

- USB plug attached inside the drawer box
- Plug it into the USB to use