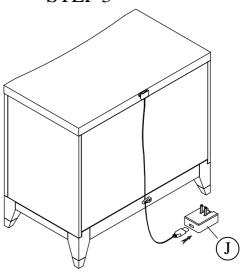

## Components and Hardware List

**HEPBURN** Bedroom Assembly Instructions

Made in Viet Nam

82569 - 3 Drawer Nightstand

STEP 2

Attention:

- USB plug attached inside the drawer box
- Plug it into the USB to use