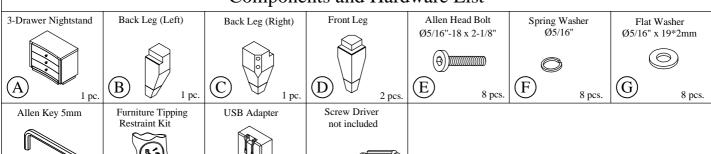

## Components and Hardware List

**HEPBURN** Bedroom Assembly Instructions

Made in Viet Nam

82569 - 3 Drawer Nightstand

STEP 2

Attention:

- USB plug attached inside the drawer box
- Plug it into the USB to use