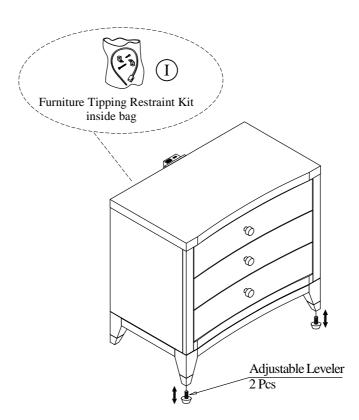

STEP 3

STEP 4

For product and personal safety, a Furniture Tipping Restraint kit has been included with this unit which can help to minimize the risk of the unit accidentally tipping forward, if used and properly installed per the kit manufacturer's instructions.