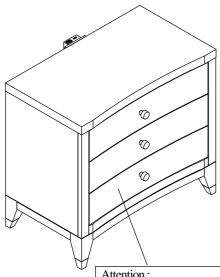

## Components and Hardware List

**HEPBURN** Bedroom Assembly Instructions

Made in Viet Nam

82569 - 3 Drawer Nightstand

STEP 2

Attention:

- USB plug attached inside the drawer box
- Plug it into the USB to use