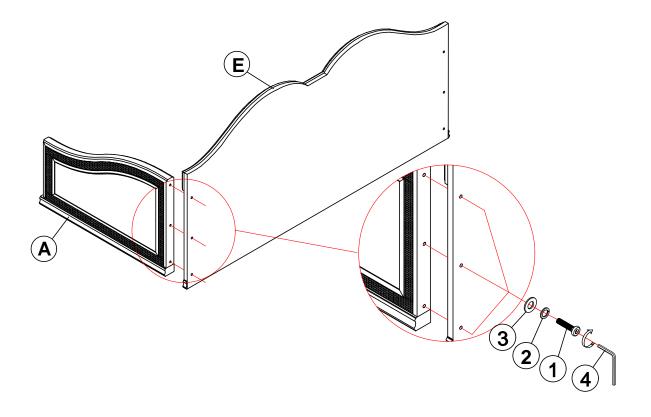

| BOLT<br>(Φ5/16" x 55 mm - RBW)          |             | 14PCS | 2 | LOCK WASHER<br>(Φ5/16" - RBW)    |     | 14PCS |
|---|-----------------------------------------|-------------|-------|---|----------------------------------|-----|-------|
| 3 | FLAT WASHER<br>(Φ5/16" - RBW)           |             | 14PCS | 4 | ALLEN WRENCH<br>(4MM - RBW)      |     | 1PC   |
| 5 | THREADED BOLT<br>(Ø 5/16" x 90MM - RBW) |             | 4PCS  | 6 | HALF ROUND NUT<br>(Ø5/16" - RBW) | EOE | 4PCS  |
| 7 | HEX NUT<br>(Ø5/16" x 14MM - RBW)        |             | 4PCS  | 8 | WRENCH<br>(14MM - RBW)           |     | 1PC   |
| 0 | FLAT HEAD SCREW                         | <b>A</b> mm | 10000 |   |                                  |     |       |

10PCS

# ITEM: 360121 (B1&B2) ASSEMBLY INSTRUCTIONS



# STEP 1



# STEP 2



PAGE 3 OF 5

COASTERFURNITURE.COM

# ITEM:360121(B1&B2)



# **ASSEMBLY INSTRUCTIONS** STEP 3









# ITEM: 360121(B1&B2)



Inner Size: 78.75"W X 39.75"D



Note: Dimension tolerance ±5%