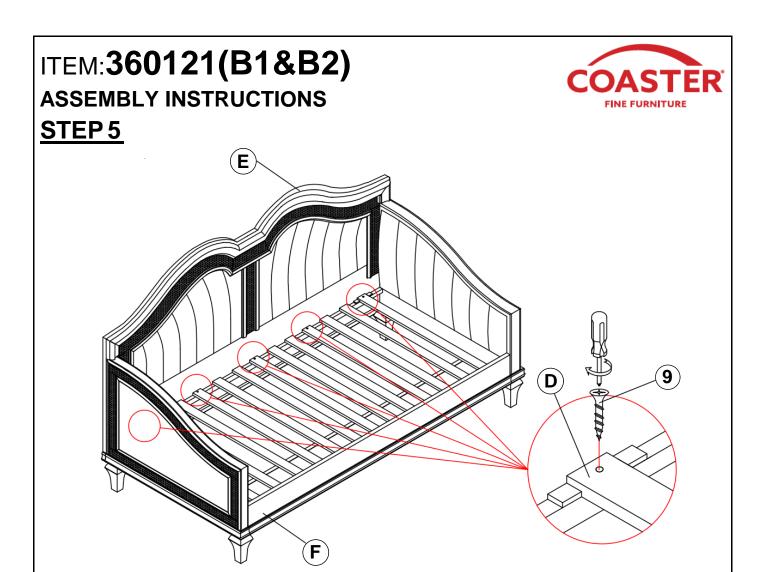

PCS |
|---|-----------------------------------------|-------------|-------|---|----------------------------------|-----|-------|
| 3 | FLAT WASHER<br>(Φ5/16" - RBW)           |             | 14PCS | 4 | ALLEN WRENCH<br>(4MM - RBW)      |     | 1PC   |
| 5 | THREADED BOLT<br>(Ø 5/16" x 90MM - RBW) |             | 4PCS  | 6 | HALF ROUND NUT<br>(Ø5/16" - RBW) | EOE | 4PCS  |
| 7 | HEX NUT<br>(Ø5/16" x 14MM - RBW)        |             | 4PCS  | 8 | WRENCH<br>(14MM - RBW)           |     | 1PC   |
| 0 | FLAT HEAD SCREW                         | <b>A</b> mm | 10000 |   |                                  |     |       |

10PCS

# ITEM: 360121 (B1&B2) ASSEMBLY INSTRUCTIONS



# STEP 1



# STEP 2



PAGE 3 OF 5

COASTERFURNITURE.COM

# ITEM:360121(B1&B2)



# **ASSEMBLY INSTRUCTIONS** STEP 3









# ITEM: 360121(B1&B2)



Inner Size: 78.75"W X 39.75"D



Note: Dimension tolerance ±5%