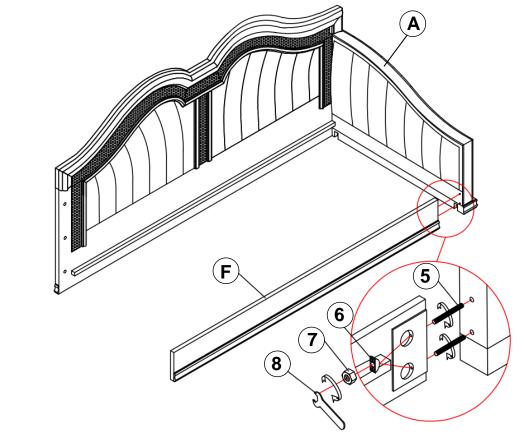

5/16" x 55 mm - RBW)          |             | 14PCS | 2 | LOCK WASHER<br>(Φ5/16" - RBW)    |     | 14PCS |
|---|-----------------------------------------|-------------|-------|---|----------------------------------|-----|-------|
| 3 | FLAT WASHER<br>(Φ5/16" - RBW)           |             | 14PCS | 4 | ALLEN WRENCH<br>(4MM - RBW)      |     | 1PC   |
| 5 | THREADED BOLT<br>(Ø 5/16" x 90MM - RBW) |             | 4PCS  | 6 | HALF ROUND NUT<br>(Ø5/16" - RBW) | EOE | 4PCS  |
| 7 | HEX NUT<br>(Ø5/16" x 14MM - RBW)        |             | 4PCS  | 8 | WRENCH<br>(14MM - RBW)           |     | 1PC   |
| 0 | FLAT HEAD SCREW                         | <b>A</b> mm | 10000 |   |                                  |     |       |

10PCS

# ITEM: 360121 (B1&B2) ASSEMBLY INSTRUCTIONS



# STEP 1



# STEP 2



PAGE 3 OF 5

COASTERFURNITURE.COM

# ITEM:360121(B1&B2)



# **ASSEMBLY INSTRUCTIONS** STEP 3









# ITEM: 360121(B1&B2)



Inner Size: 78.75"W X 39.75"D



Note: Dimension tolerance ±5%