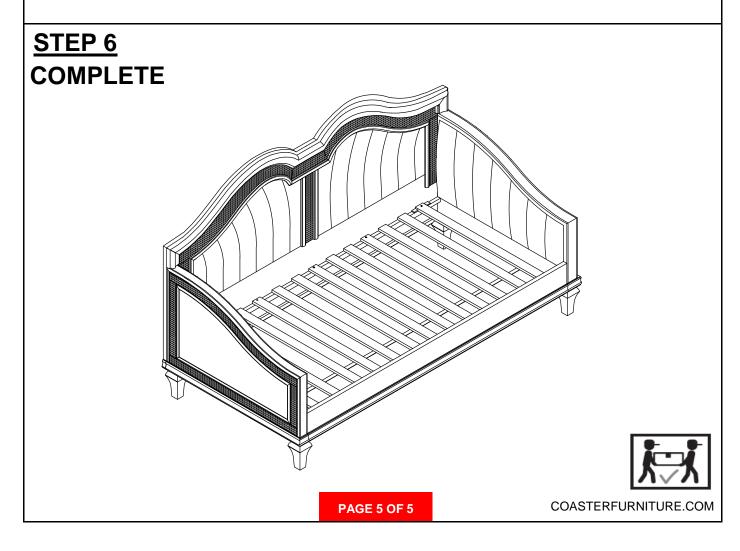

S |
|---|-----------------------------------------|-------------|-------|---|----------------------------------|-----|-------|
| 3 | FLAT WASHER<br>(Φ5/16" - RBW)           |             | 14PCS | 4 | ALLEN WRENCH<br>(4MM - RBW)      |     | 1PC   |
| 5 | THREADED BOLT<br>(Ø 5/16" x 90MM - RBW) |             | 4PCS  | 6 | HALF ROUND NUT<br>(Ø5/16" - RBW) | EOE | 4PCS  |
| 7 | HEX NUT<br>(Ø5/16" x 14MM - RBW)        |             | 4PCS  | 8 | WRENCH<br>(14MM - RBW)           |     | 1PC   |
| 0 | FLAT HEAD SCREW                         | <b>A</b> mm | 10000 |   |                                  |     |       |

10PCS

# ITEM: 360121 (B1&B2) ASSEMBLY INSTRUCTIONS



# STEP 1



# STEP 2



PAGE 3 OF 5

COASTERFURNITURE.COM

# ITEM:360121(B1&B2)



# **ASSEMBLY INSTRUCTIONS** STEP 3









# ITEM: 360121(B1&B2)



Inner Size: 78.75"W X 39.75"D



Note: Dimension tolerance ±5%