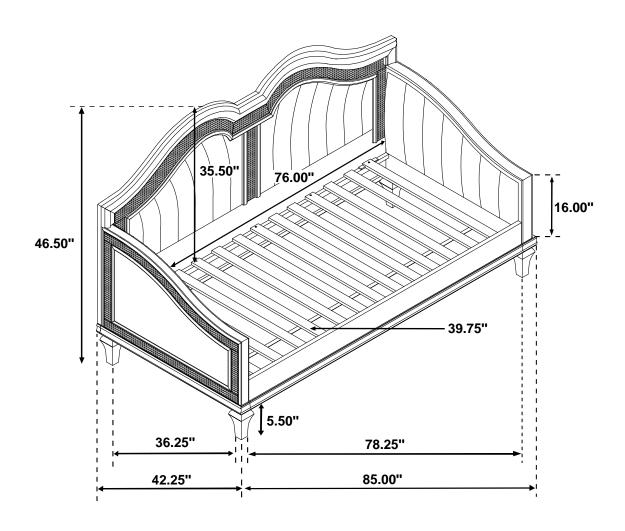

# ITEM: 360121(B1&B2)

Inner Size: 78.75"W X 39.75"D

Note: Dimension tolerance ±5%