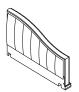

#### **B1 (BOX 1)**

**RIGHT SIDE PANEL** (WITH "A" LABEL)

1PC

**LEFT SIDE PANEL** 

1PC

**LEG** 

4PCS

**ROLL SLAT (13PCS)** 