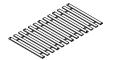

#### **B1 (BOX 1)**

**RIGHT SIDE PANEL** (WITH "A" LABEL)

1PC

**LEFT SIDE PANEL** 

1PC

**LEG** 

4PCS

**ROLL SLAT (13PCS)** 