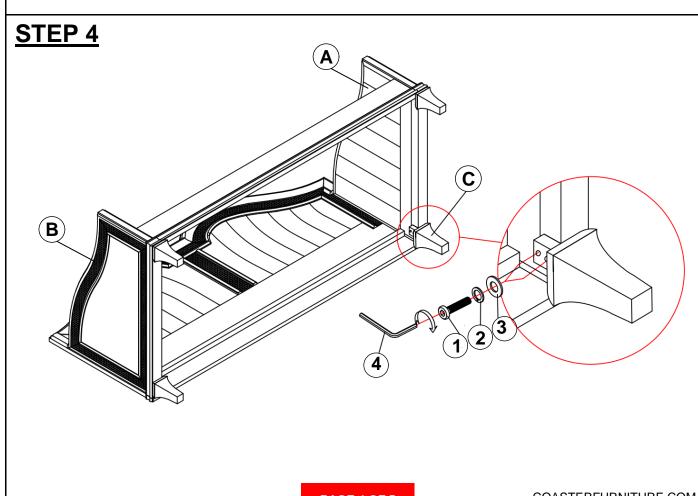

14PCS |
|---|-----------------------------------------|-------------|-------|---|----------------------------------|-----|-------|
| 3 | FLAT WASHER<br>(Φ5/16" - RBW)           |             | 14PCS | 4 | ALLEN WRENCH<br>(4MM - RBW)      |     | 1PC   |
| 5 | THREADED BOLT<br>(Ø 5/16" x 90MM - RBW) |             | 4PCS  | 6 | HALF ROUND NUT<br>(Ø5/16" - RBW) | EOE | 4PCS  |
| 7 | HEX NUT<br>(Ø5/16" x 14MM - RBW)        |             | 4PCS  | 8 | WRENCH<br>(14MM - RBW)           |     | 1PC   |
| 0 | FLAT HEAD SCREW                         | <b>A</b> mm | 10000 |   |                                  |     |       |

10PCS

# ITEM: 360121 (B1&B2) ASSEMBLY INSTRUCTIONS



# STEP 1



# STEP 2



PAGE 3 OF 5

COASTERFURNITURE.COM

# ITEM:360121(B1&B2)



# **ASSEMBLY INSTRUCTIONS** STEP 3









# ITEM: 360121(B1&B2)



Inner Size: 78.75"W X 39.75"D



Note: Dimension tolerance ±5%