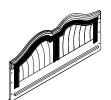

21(B1&B2)

#### **ASSEMBLY INSTRUCTIONS**

#### **ASSEMBLY TIPS:**

- 1. Remove hardware from box and sort by size.
- 2. Please check to see that all hardware and parts are present prior to start of assembly.
- 3. Please follow attached instructions in the same sequence as numbered to assure fast & easy assembly.



#### **WARNING!**

- 1. Don't attempt to repair or modify parts that are broken or defective. Please contact the store immediately.
- 2. This product is for home use only and not intended for commercial establishments.



**ASSEMBLY TIME** 

**5 MINUTES** 

## PARTS IDENTIFICATION

#### **B1 (BOX 1)**

**RIGHT SIDE PANEL** (WITH "A" LABEL)



1PC

**LEFT SIDE PANEL** 



1PC

**LEG** 



4PCS

**ROLL SLAT (13PCS)** 



1SET

**B2 (BOX 2)** 

**BACK PANEL** 

(Ø4 x 30MM - RBW)



1PC

**FRONT RAIL** 



### **HARDWARE IDENTIFICATION**

#### Z-B1(BOX 1) - HARDWARE PACK IS LOCATED IN 360121 (B1)

| 1 | BOLT<br>(Φ5/16" x 55 mm - RBW)          |             | 14PCS | 2 | LOCK WASHER<br>(Φ5/16" - RBW)    |     | 14PCS |
|---|-----------------------------------------|-------------|-------|---|----------------------------------|-----|-------|
| 3 | FLAT WASHER<br>(Φ5/16" - RBW)           |             | 14PCS | 4 | ALLEN WRENCH<br>(4MM - RBW)      |     | 1PC   |
| 5 | THREADED BOLT<br>(Ø 5/16" x 90MM - RBW) |             | 4PCS  | 6 | HALF ROUND NUT<br>(Ø5/16" - RBW) | EOE | 4PCS  |
| 7 | HEX NUT<br>(Ø5/16" x 14MM - RBW)        |             | 4PCS  | 8 | WRENCH<br>(14MM - RBW)           |     | 1PC   |
| 0 | FLAT HEAD SCREW                         | <b>A</b> mm | 1000