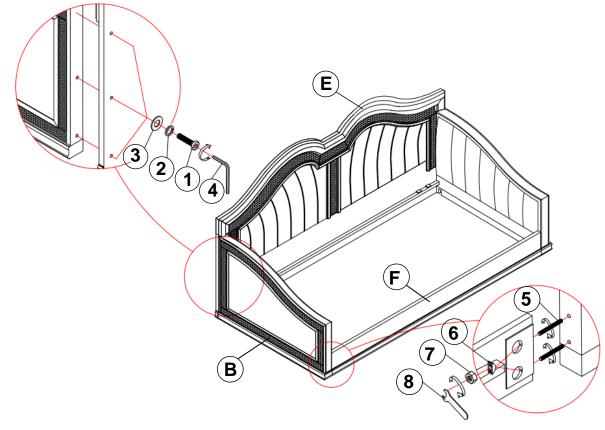

| 14PCS |
|---|-----------------------------------------|-------------|-------|---|----------------------------------|-----|-------|
| 3 | FLAT WASHER<br>(Φ5/16" - RBW)           |             | 14PCS | 4 | ALLEN WRENCH<br>(4MM - RBW)      |     | 1PC   |
| 5 | THREADED BOLT<br>(Ø 5/16" x 90MM - RBW) |             | 4PCS  | 6 | HALF ROUND NUT<br>(Ø5/16" - RBW) | EOE | 4PCS  |
| 7 | HEX NUT<br>(Ø5/16" x 14MM - RBW)        |             | 4PCS  | 8 | WRENCH<br>(14MM - RBW)           |     | 1PC   |
| 0 | FLAT HEAD SCREW                         | <b>A</b> mm | 10000 |   |                                  |     |       |

10PCS

# ITEM: 360121 (B1&B2) ASSEMBLY INSTRUCTIONS



# STEP 1



# STEP 2



PAGE 3 OF 5

COASTERFURNITURE.COM

# ITEM:360121(B1&B2)



# **ASSEMBLY INSTRUCTIONS** STEP 3









# ITEM: 360121(B1&B2)



Inner Size: 78.75"W X 39.75"D



Note: Dimension tolerance ±5%