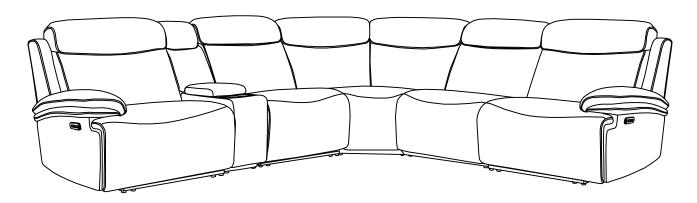

1. Begin sectional connection by placing the pieces in the desired location in the room. Connect the pieces together using the brackets on the sides of each piece.