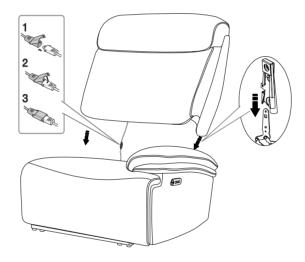

- 1. Take out the LAF wing (C) from the bottom of the armrest.
- 2. Take out the power cord and the transformer from the plastic bag backside of the seat.

- 1. Install the Back cushion(B) into the Body (A) by positioning the female metal receiver brackets over the male metal posts. Ensure that the female metal receives brackets on each side line up with the seat metal posts. Push the backrest down until each side is locked into place and an audible "click" is heard.
- 2. Connect the wires as shown.