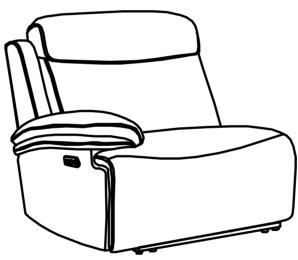

### Power Left Arm Facing Zero Gravity Recliner P2

#### **Part List**

| No | Description      | Sketch | Qty  |
|----|------------------|--------|------|
| Α  | Body             |        | 1 PC |
| В  | Back Cushion     |        | 1 PC |
| С  | LAF Wing         |        | 1 PC |
| E  | Plug Transformer |        | 1 PC |
| F  | Power Cord       | W.     | 1 PC |

- 1. Take out the LAF wing (C) from the bottom of the armrest.
- 2. Take out the power cord and the transformer from the plastic bag backside of the seat.

- 1. Install the Back cushion(B) into the Body (A) by positioning the female metal receiver brackets over the male metal posts. Ensure that the female metal receives brackets on each side line up with the seat metal posts. Push the backrest down until each side is locked into place and an audible "click" is heard.
- 2. Connect the wires as shown.

#### Step 3

Install the LAF Wing(C) by sliding wings in a downward motion along the side of the seat back to connect the brackets.