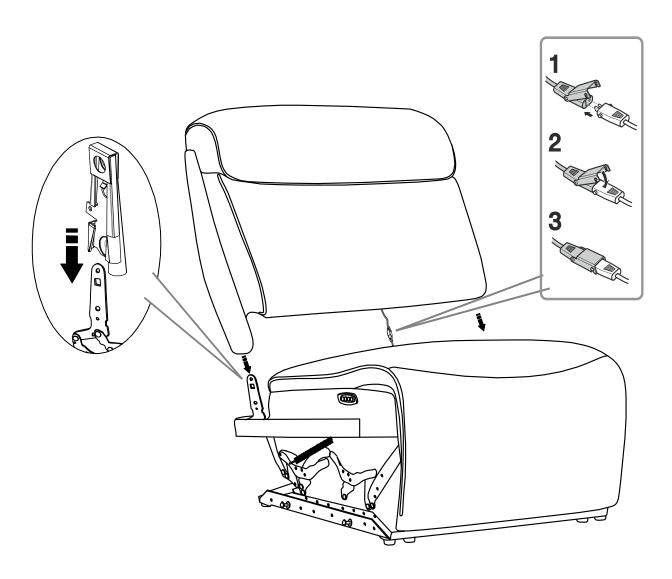

- 1. Take out the LAF wing (C) from the bottom of the armrest.
- 2. Take out the power cord and the transformer from the plastic bag backside of the seat.

- 1. Install the Back cushion(B) into the Body (A) by positioning the female metal receiver brackets over the male metal posts. Ensure that the female metal receives brackets on each side line up with the seat metal posts. Push the backrest down until each side is locked into place and an audible "click" is heard.
- 2. Connect the wires as shown.

#### Step 3

Install the LAF Wing(C) by sliding wings in a downward motion along the side of the seat back to connect the brackets.