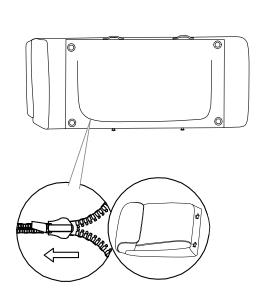

- 1. Take out the RAF wing (C) from the bottom of the armrest;
- 2. Take out the power cord and the transformer from the plastic bag backside of the seat.

### Step 2

- 1. Install the Back cushion(B) into the Body (A) by positioning the female metal receiver brackets over the malemetal posts. Ensure that the female metal receives brackets on each side line up with the seat metal posts. Push the backrest down until each side is locked into place and an audible "click" is heard;
- 2. Connect the wires as shown