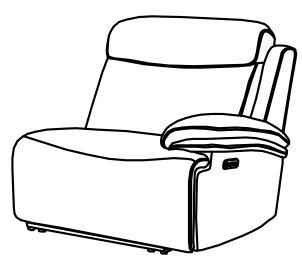

### Power Left Arm Facing Zero Gravity Recliner P2

#### **Part List**

| No | Description      | Sketch | Qty  |
|----|------------------|--------|------|
| Α  | Body             |        | 1 PC |
| В  | Back Cushion     |        | 1 PC |
| С  | LAF Wing         |        | 1 PC |
| E  | Plug Transformer |        | 1 PC |
| F  | Power Cord       | W.     | 1 PC |

- 1. Take out the LAF wing (C) from the bottom of the armrest.
- 2. Take out the power cord and the transformer from the plastic bag backside of the seat.

- 1. Install the Back cushion(B) into the Body (A) by positioning the female metal receiver brackets over the male metal posts. Ensure that the female metal receives brackets on each side line up with the seat metal posts. Push the backrest down until each side is locked into place and an audible "click" is heard.
- 2. Connect the wires as shown.

#### Step 3

Install the LAF Wing(C) by sliding wings in a downward motion along the side of the seat back to connect the brackets.