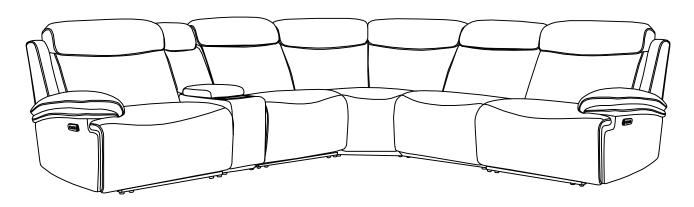

1. Begin sectional connection by placing the pieces in the desired location in the room. Connect the pieces together using the brackets on the sides of each piece.

### Connection#1:

### Connection#2:

### Connection#3:

#### Connection#4:

- 1. Drop-down-table seat has a separate socket to the wall;
- 2. Two cables for LAF or RAF seat, one is for Adapter, one is for connection(no connection no use);
- 3. Y connection cable used when LAF or RAF seat connect to console and Power Armless chair;