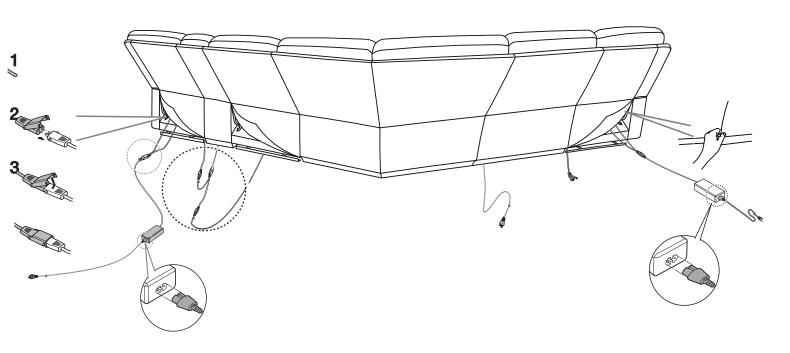

#### Connection#4:

- 1. Drop-down-table seat has a separate socket to the wall;
- 2. Two cables for LAF or RAF seat, one is for Adapter, one is for connection(no connection no use);
- 3. Y connection cable used when LAF or RAF seat connect to console and Power Armless chair;