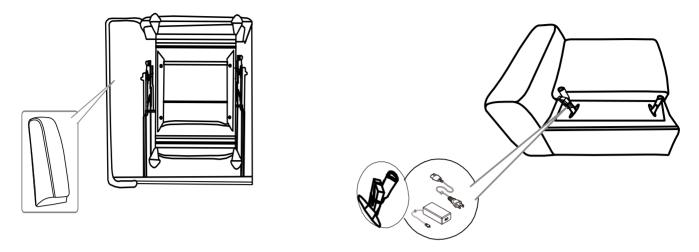

- 1. Take out the LAF wing (C) from the bottom of the armrest.
- 2. Take out the power cord and the transformer from the plastic bag backside of the seat.

- 1. Install the Back cushion(B) into the Body (A) by positioning the female metal receiver brackets over the male metal posts. Ensure that the female metal receives brackets on each side line up with the seat metal posts. Push the backrest down until each side is locked into place and an audible "click" is heard.
- 2. Connect the wires as shown.

#### Step 3

Install the LAF Wing(C) by sliding wings in a downward motion along the side of the seat back to connect the brackets.