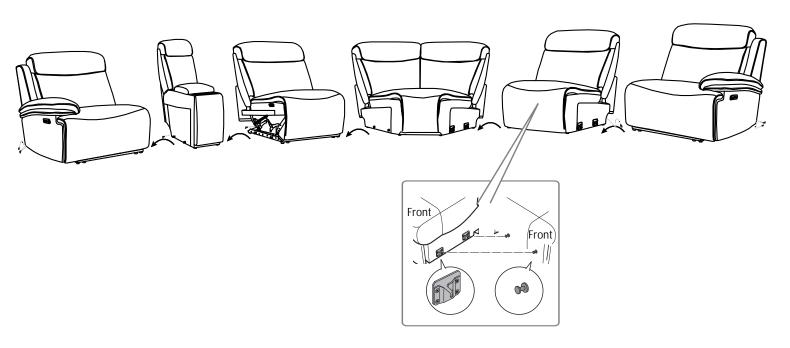

- 1. Take out the LAF wing (C) from the bottom of the armrest.
- 2. Take out the power cord and the transformer from the plastic bag backside of the seat.

- 1. Install the Back cushion(B) into the Body (A) by positioning the female metal receiver brackets over the male metal posts. Ensure that the female metal receives brackets on each side line up with the seat metal posts. Push the backrest down until each side is locked into place and an audible "click" is heard.
- 2. Connect the wires as shown.

#### Step 3

Install the LAF Wing(C) by sliding wings in a downward motion along the side of the seat back to connect the brackets.