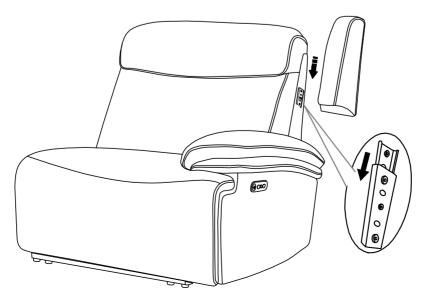

#### Step 3

Install the LAF Wing(C) by sliding wings in a downward motion along the side of the seat back to connect the brackets.