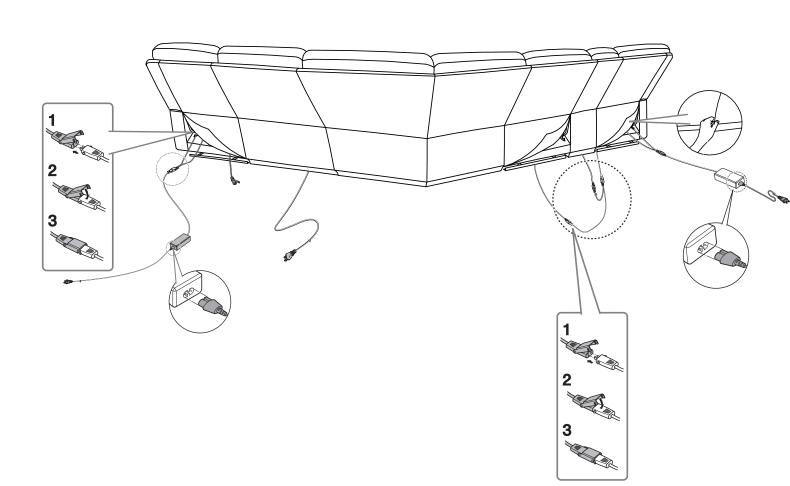

| Description        | Sketch | Qty  |
|----|--------------------|--------|------|
| Α  | Body               |        | 1 PC |
| В  | Back Cushion       |        | 1 PC |
| С  | Plum wrench        |        | 2 PC |
| D  | Washer             | 0      | 2 PC |
| E  | Y Connection cable | 4      | 1 PC |

- 1. Unzip the back of the Body(A), take out the Back cushion(B);
- 2. Unscrew the plum wrenches and take out the washers in an anticlockwise direction; and then install the Back Cushion by inserting plum wrenches into predrilled holes on Console Body. Screw up from bottom to attach the console back.







1. Begin sectional connection by placing the pieces in the desired location in the room. Connect the pieces together using the brackets on the sides of each piece.



### Connection#1:



### Connection#2:



### Connection#3:



#### Connection#4:



- 1. Drop-down-table seat has a separate socket to the wall;
- 2. Two cables for LAF or RAF seat, one is for Adapter, one is for connection(no connection no use);
- 3. Y connection cable used when LAF or RAF seat connect to console and Power Armless chair;

# 3. Once the sectional wires have been connected togther, connect your wall power cord to the DC Adapter block, then to thewall outlet, and enjoy!