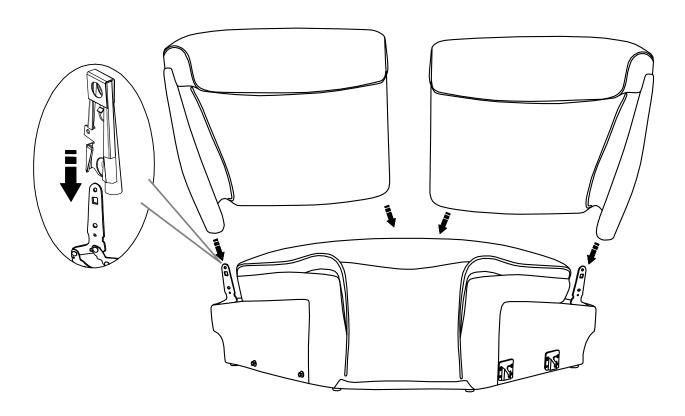

## Corner Wedge

Part List

| No | Description      | Sketch | Qty  |
|----|------------------|--------|------|
| A  | Body             |        | 1 PC |
| В  | LAF Back Cushion |        | 1 PC |
| С  | RAF Back Cushion |        | 1 PC |

1. Install the Backrest(B/C) into the Body(A) by positioning the female metal receiver brackets over the male metal posts. Ensure that female metal receiver brackets on each side of the backrest are line up with the seat metal posts. Push down the female brackets over male posts simultaneously until each side is locked into place and an audible "click" is heard .