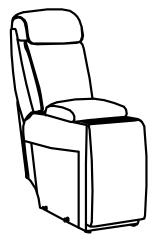

### Power Left Arm Facing Zero Gravity Recliner P2

#### **Part List**

| No | Description      | Sketch | Qty  |
|----|------------------|--------|------|
| Α  | Body             |        | 1 PC |
| В  | Back Cushion     |        | 1 PC |
| С  | LAF Wing         |        | 1 PC |
| E  | Plug Transformer |        | 1 PC |
| F  | Power Cord       | W.     | 1 PC |

- 1. Take out the LAF wing (C) from the bottom of the armrest.
- 2. Take out the power cord and the transformer from the plastic bag backside of the seat.

- 1. Install the Back cushion(B) into the Body (A) by positioning the female metal receiver brackets over the male metal posts. Ensure that the female metal receives brackets on each side line up with the seat metal posts. Push the backrest down until each side is locked into place and an audible "click" is heard.
- 2. Connect the wires as shown.

#### Step 3

Install the LAF Wing(C) by sliding wings in a downward motion along the side of the seat back to connect the brackets.