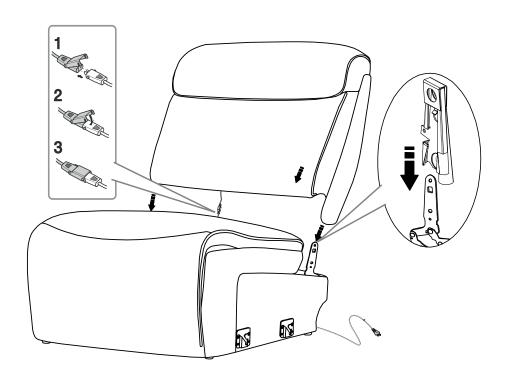

### Step 2

- 1. Install the Back cushion(B) into the Body (A) by positioning the female metal receiver brackets over the malemetal posts. Ensure that the female metal receives brackets on each side line up with the seat metal posts. Push the backrest down until each side is locked into place and an audible "click" is heard;
- 2. Connect the wires as shown

#### Step 3

Install the RAF Wing(C) by sliding wings in a downward motion along the side of the seatback to connect the brackets.