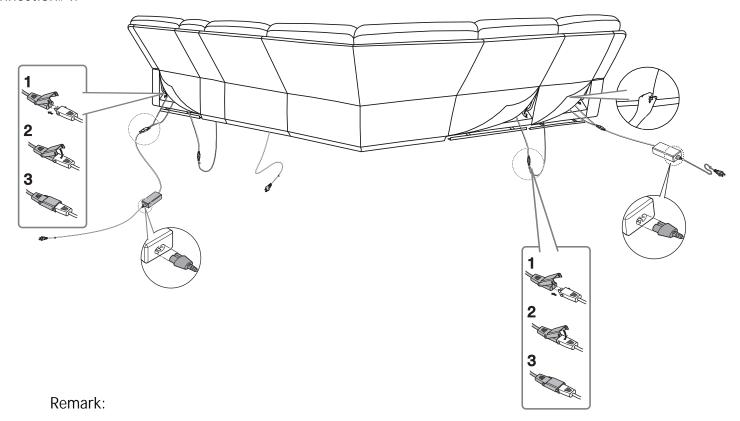

1. Begin sectional connection by placing the pieces in the desired location in the room. Connect the pieces together using the brackets on the sides of each piece.

### Connection#1:

### Connection#2:

### Connection#3:

#### Connection#4:

- 1. Drop-down-table seat has a separate socket to the wall;
- 2. Two cables for LAF or RAF seat, one is for Adapter, one is for connection(no connection no use);
- 3. Y connection cable used when LAF or RAF seat connect to console and Power Armless chair;

# 3. Once the sectional wires have been connected togther, connect your wall power cord to the DC Adapter block, then to thewall outlet, and enjoy!