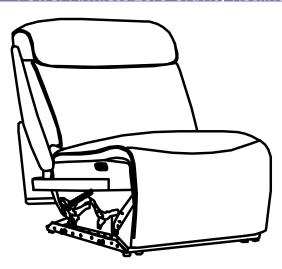

### Power Left Arm Facing Zero Gravity Recliner P2

#### **Part List**

| No | Description      | Sketch | Qty  |
|----|------------------|--------|------|
| Α  | Body             |        | 1 PC |
| В  | Back Cushion     |        | 1 PC |
| С  | LAF Wing         |        | 1 PC |
| E  | Plug Transformer |        | 1 PC |
| F  | Power Cord       | W.     | 1 PC |