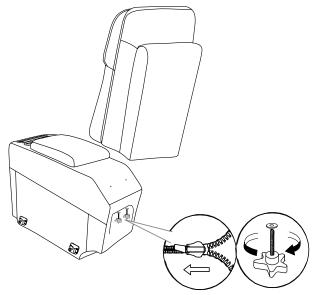

### Tilt Console with 3-Way Wireless Charger

Part List

| No | Description        | Sketch | Qty  |
|----|--------------------|--------|------|
| Α  | Body               |        | 1 PC |
| В  | Back Cushion       |        | 1 PC |
| С  | Plum wrench        |        | 2 PC |
| D  | Washer             | 0      | 2 PC |
| E  | Y Connection cable | 4      | 1 PC |

- 1. Unzip the back of the Body(A), take out the Back cushion(B);
- 2. Unscrew the plum wrenches and take out the washers in an anticlockwise direction; and then install the Back Cushion by inserting plum wrenches into predrilled holes on Console Body. Screw up from bottom to attach the console back.