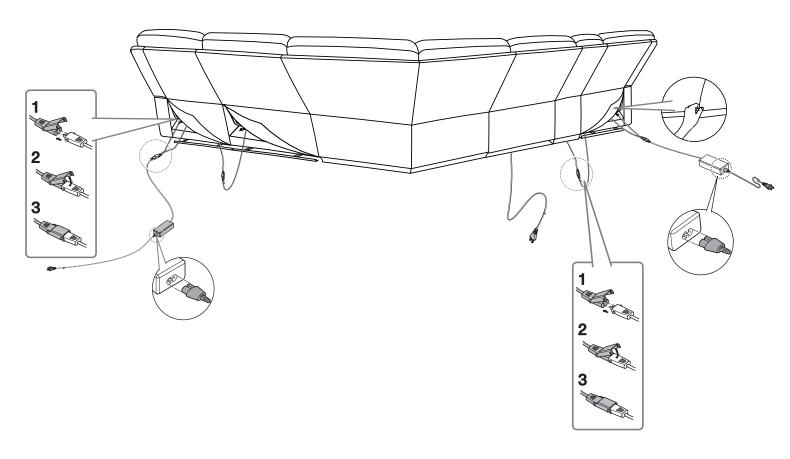

| Sketch | Qty  |
|----|--------------------|--------|------|
| Α  | Body               |        | 1 PC |
| В  | Back Cushion       |        | 1 PC |
| С  | Plum wrench        |        | 2 PC |
| D  | Washer             | 0      | 2 PC |
| E  | Y Connection cable | 4      | 1 PC |

- 1. Unzip the back of the Body(A), take out the Back cushion(B);
- 2. Unscrew the plum wrenches and take out the washers in an anticlockwise direction; and then install the Back Cushion by inserting plum wrenches into predrilled holes on Console Body. Screw up from bottom to attach the console back.







1. Begin sectional connection by placing the pieces in the desired location in the room. Connect the pieces together using the brackets on the sides of each piece.



### Connection#1:



### Connection#2:



### Connection#3:



#### Connection#4:



- 1. Drop-down-table seat has a separate socket to the wall;
- 2. Two cables for LAF or RAF seat, one is for Adapter, one is for connection(no connection no use);
- 3. Y connection cable used when LAF or RAF seat connect to console and Power Armless chair;

# 3. Once the sectional wires have been connected togther, connect your wall power cord to the DC Adapter block, then to thewall outlet, and enjoy!