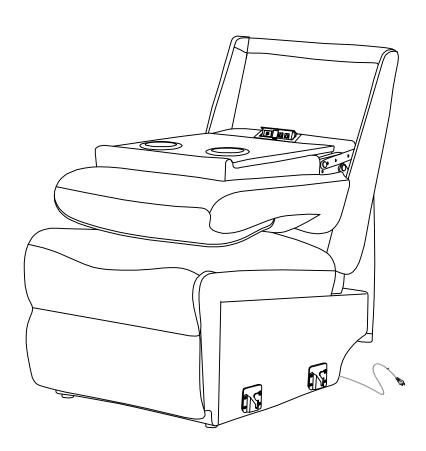

### Power Left Arm Facing Zero Gravity Recliner P2

#### **Part List**

| No | Description      | Sketch | Qty  |
|----|------------------|--------|------|
| Α  | Body             |        | 1 PC |
| В  | Back Cushion     |        | 1 PC |
| С  | LAF Wing         |        | 1 PC |
| E  | Plug Transformer |        | 1 PC |
| F  | Power Cord       | W.     | 1 PC |

- 1. Take out the LAF wing (C) from the bottom of the armrest.
- 2. Take out the power cord and the transformer from the plastic bag backside of the seat.

- 1. Install the Back cushion(B) into the Body (A) by positioning the female metal receiver brackets over the male metal posts. Ensure that the female metal receives brackets on each side line up with the seat metal posts. Push the backrest down until each side is locked into place and an audible "click" is heard.
- 2. Connect the wires as shown.

#### Step 3

Install the LAF Wing(C) by sliding wings in a downward motion along the side of the seat back to connect the brackets.