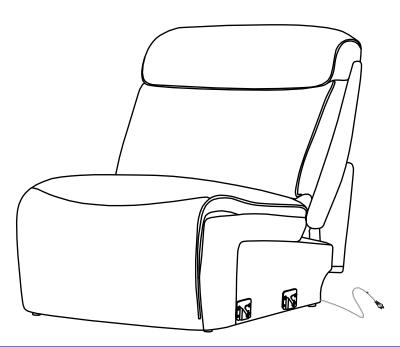

## Power Right Arm Facing Zero Gravity Recliner P2

### Part List

| No | Description      | Sketch                                                                                                                                                                                                                                                                                                                                                                                                                                                                                                                                                                                                                                                                                                                                                                                                                                                                                                                                                                                                                                                                                                                                                                                                                                                                                                                                                                                                                                                                                                                                                                                                                                                                                                                                                                                                                                                                                                                                                                                                                                                                                                                         | Qty  |
|----|------------------|--------------------------------------------------------------------------------------------------------------------------------------------------------------------------------------------------------------------------------------------------------------------------------------------------------------------------------------------------------------------------------------------------------------------------------------------------------------------------------------------------------------------------------------------------------------------------------------------------------------------------------------------------------------------------------------------------------------------------------------------------------------------------------------------------------------------------------------------------------------------------------------------------------------------------------------------------------------------------------------------------------------------------------------------------------------------------------------------------------------------------------------------------------------------------------------------------------------------------------------------------------------------------------------------------------------------------------------------------------------------------------------------------------------------------------------------------------------------------------------------------------------------------------------------------------------------------------------------------------------------------------------------------------------------------------------------------------------------------------------------------------------------------------------------------------------------------------------------------------------------------------------------------------------------------------------------------------------------------------------------------------------------------------------------------------------------------------------------------------------------------------|------|
| Α  | Body             |                                                                                                                                                                                                                                                                                                                                                                                                                                                                                                                                                                                                                                                                                                                                                                                                                                                                                                                                                                                                                                                                                                                                                                                                                                                                                                                                                                                                                                                                                                                                                                                                                                                                                                                                                                                                                                                                                                                                                                                                                                                                                                                                | 1 PC |
| В  | Back Cushion     |                                                                                                                                                                                                                                                                                                                                                                                                                                                                                                                                                                                                                                                                                                                                                                                                                                                                                                                                                                                                                                                                                                                                                                                                                                                                                                                                                                                                                                                                                                                                                                                                                                                                                                                                                                                                                                                                                                                                                                                                                                                                                                                                | 1 PC |
| С  | RAF Wing         |                                                                                                                                                                                                                                                                                                                                                                                                                                                                                                                                                                                                                                                                                                                                                                                                                                                                                                                                                                                                                                                                                                                                                                                                                                                                                                                                                                                                                                                                                                                                                                                                                                                                                                                                                                                                                                                                                                                                                                                                                                                                                                                                | 1 PC |
| D  | Plug Transformer |                                                                                                                                                                                                                                                                                                                                                                                                                                                                                                                                                                                                                                                                                                                                                                                                                                                                                                                                                                                                                                                                                                                                                                                                                                                                                                                                                                                                                                                                                                                                                                                                                                                                                                                                                                                                                                                                                                                                                                                                                                                                                                                                | 1 PC |
| E  | Power Cord       | D. Comments of the Comment of the Co | 1 PC |