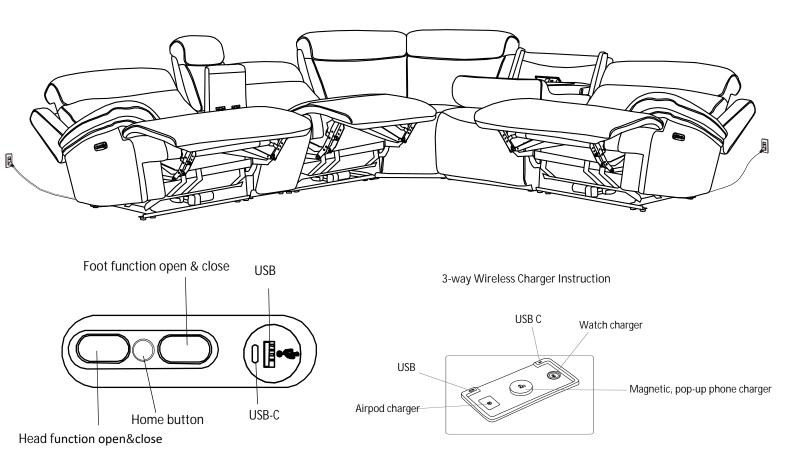

### Tilt Console with 3-Way Wireless Charger

Part List

| No | Description        | Sketch | Qty  |
|----|--------------------|--------|------|
| Α  | Body               |        | 1 PC |
| В  | Back Cushion       |        | 1 PC |
| С  | Plum wrench        |        | 2 PC |
| D  | Washer             | 0      | 2 PC |
| E  | Y Connection cable | 4      | 1 PC |

- 1. Unzip the back of the Body(A), take out the Back cushion(B);
- 2. Unscrew the plum wrenches and take out the washers in an anticlockwise direction; and then install the Back Cushion by inserting plum wrenches into predrilled holes on Console Body. Screw up from bottom to attach the console back.