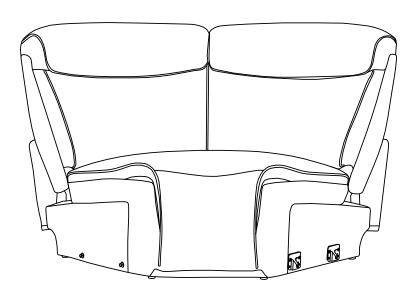

## Corner Wedge

Part List

| No | Description      | Sketch | Qty  |
|----|------------------|--------|------|
| A  | Body             |        | 1 PC |
| В  | LAF Back Cushion |        | 1 PC |
| С  | RAF Back Cushion |        | 1 PC |

1. Install the Backrest(B/C) into the Body(A) by positioning the female metal receiver brackets over the male metal posts. Ensure that female metal receiver brackets on each side of the backrest are line up with the seat metal posts. Push down the female brackets over male posts simultaneously until each side is locked into place and an audible "click" is heard .