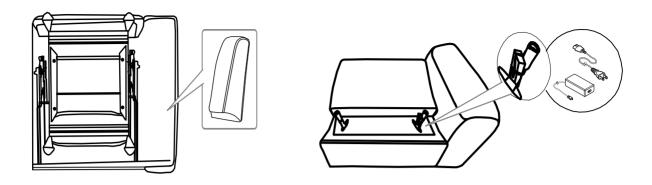

#### **Part List**

| No | Description      | Sketch | Qty  |
|----|------------------|--------|------|
| Α  | Body             |        | 1 PC |
| В  | Back Cushion     |        | 1 PC |
| С  | LAF Wing         |        | 1 PC |
| E  | Plug Transformer |        | 1 PC |
| F  | Power Cord       | W.     | 1 PC |

- 1. Take out the LAF wing (C) from the bottom of the armrest.
- 2. Take out the power cord and the transformer from the plastic bag backside of the seat.

- 1. Install the Back cushion(B) into the Body (A) by positioning the female metal receiver brackets over the male metal posts. Ensure that the female metal receives brackets on each side line up with the seat metal posts. Push the backrest down until each side is locked into place and an audible "click" is heard.
- 2. Connect the wires as shown.