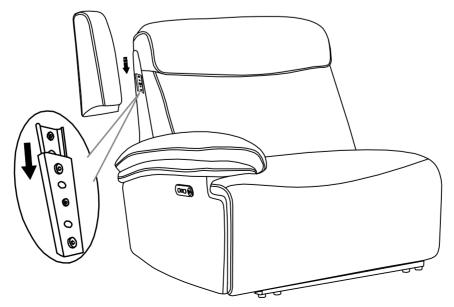

#### Step 3

Install the LAF Wing(C) by sliding wings in a downward motion along the side of the seat back to connect the brackets.