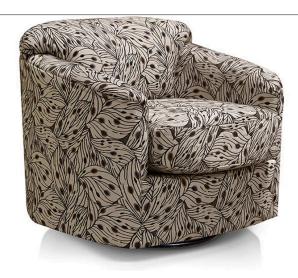

## V99571R SWIVEL GLIDER

## **Alexvale**

www.alexvale.com

**SKU:** V99571R

Availability:

Type: Chairs, Accent Chairs

 Category:
 Living Room

 Width:
 34" (86.4 cm)

 Depth:
 35" (88.9 cm)

 Height:
 29" (73.7 cm)

 Seat Width:
 22" (55.9 cm)

 Seat Depth:
 20" (50.8 cm)

 Seat Height:
 21" (53.3 cm)

 Motion Type:
 Swivel, Glider

Brand: Alexvale

Construction: Back: Sinuous wire, attached, block foam