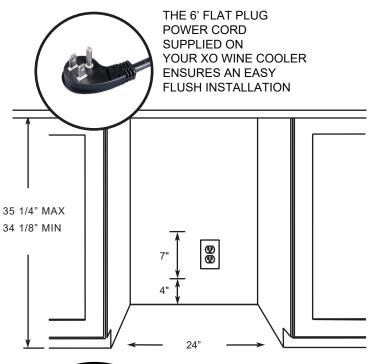

#### **ROUGH-IN**

TIP: IN TIGHT INSTALLATIONS CUT THROUGH AN ADJACENT CABINET WALL TO REACH AN OUTLET INSTALLED THERE

#### FLUSH INSTALLATION

YOUR XO IS DESIGNED TO INTEGRATE SEAMLESSLY INTO CABINETRY WITH ZERO CLEARANCE HINGES AND FLAT PLUG POWER CORD.