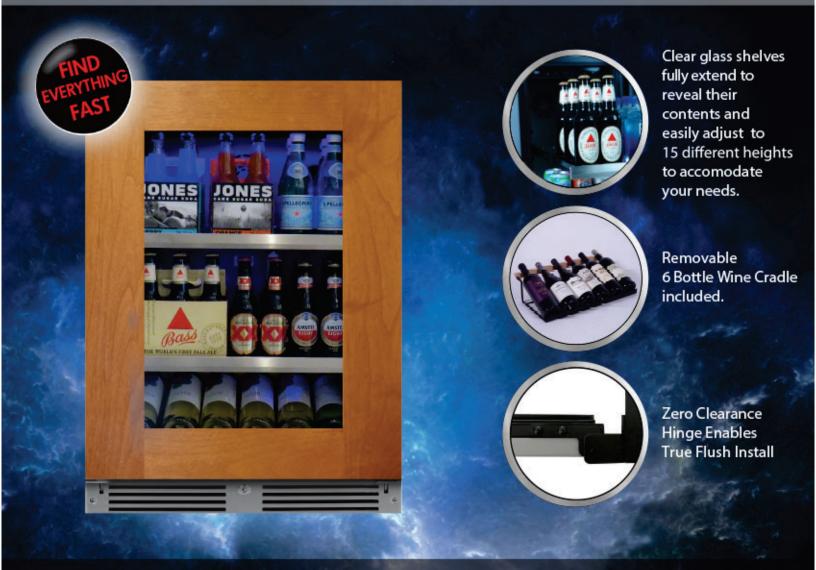

# BEVERAGE CENTER | PANEL READY

STORE UP TO 145 (12oz) CANS - READY TO SERVE AT 34° to 50° F AND STILL FIND JUST WHAT YOU ARE LOOKING FOR

Your XO Beverage Center comes with clear glass - fully telescoping shelves. No more fumbling about or emptying shelves to find what you are looking for. Simply extend the shelf out to see what is in the back. And because beverages come in all shapes and sizes, you can easily and quickly adjust the height of the shelves to 15 different positions.

### YOU HAVE TO BETHISTALL ...

WITH 15 DIFFERENT SHELF HEIGHT ADJUSTMENTS STORING YOUR FAVORITE BEVERAGES IS SIMPLE AND BECAUSE THE CLEAR GLASS SHELVES FULLY EXTEND WHILE LOADED -EVERYTHING IS EASY TO FIND.