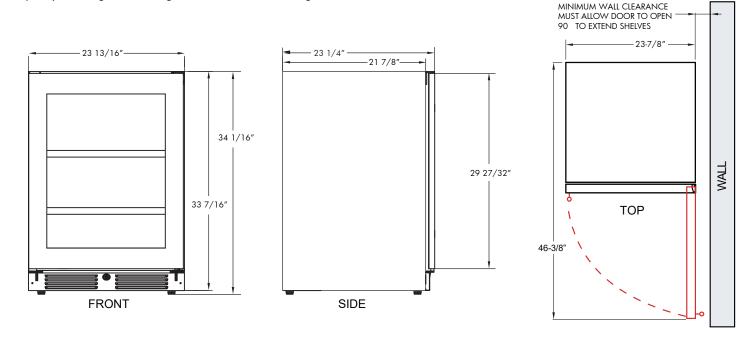

#### SPECIFICATIONS

| Size              | 24"                                         |
|-------------------|---------------------------------------------|
| Dimensions        | 23 7/8"W x 34 1/8"H x 23 1/4"D              |
| Installation Type | Built-in / Freestanding                     |
| Refrigerant Type  | R600a                                       |
| Electrical        | 115V 60Hz 1.5A<br>USE DEDICATED 15A CIRCUIT |
| Temperature Range | 34° - 50° F<br>HOLDS UP TO (145) 12oz CANS  |
|                   |                                             |