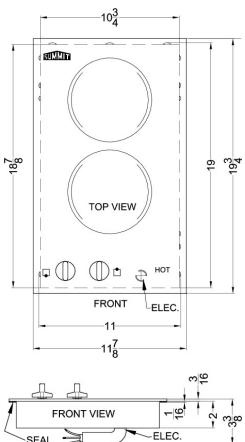

# **CR2220WHE**

3.38" x 11.88" x 19.7" (H x W x D)

220V-240 2-burner radiant cooktop in white ceramic glass, made in Europe

#### **Product Features:**

| Smooth white surface made from Eurokera glass | Easy cleanup and elegant style on a smooth ceramic glass surface                                                                          |
|-----------------------------------------------|-------------------------------------------------------------------------------------------------------------------------------------------|
| Two heating elements                          | 2 1200W burners, each with 6" diameter and manufactured for SUMMIT by E.G.O. of Germany, considered by many to be the finest in the world |
| Push-to-turn controls                         | Prevents accidents by requiring a small amount of force to turn on cooktop heat                                                           |
| Residual heat indicator light                 | Indicates when surface is still hot to touch                                                                                              |
| Designed for built-in installation            | Fits counter cutout sizes that are 11 1/8" wide by 19 1/8" deep                                                                           |
| ADA compliant design                          | Upfront controls and easy-to-operate knobs offer easier accessibility                                                                     |

### **CR2220WHE Specifications:**

| Overview                                                                                                                                |                                                                                  |
|-----------------------------------------------------------------------------------------------------------------------------------------|----------------------------------------------------------------------------------|
| Height of Cabinet                                                                                                                       | 3.38" (9 cm)                                                                     |
| Width                                                                                                                                   | 11.88" (30 cm)                                                                   |
| Depth                                                                                                                                   | 19.7" (50 cm)                                                                    |
| Cabinet                                                                                                                                 | White                                                                            |
| US Electrical Safety                                                                                                                    | UL                                                                               |
| Canadian Electrical Safety                                                                                                              | ULC                                                                              |
| Amps                                                                                                                                    | 10.0                                                                             |
| Voltage/Frequency                                                                                                                       | 230 V AC/60 Hz                                                                   |
| Weight                                                                                                                                  | 14.0 lbs. (6 kg)                                                                 |
| Shipping Weight                                                                                                                         | 16.0 lbs. (7 kg)                                                                 |
| Parts & Labor Warranty                                                                                                                  | 1 Year                                                                           |
| UPC                                                                                                                                     | 761101080772                                                                     |
| Electric Cooktop                                                                                                                        |                                                                                  |
| Heating Type                                                                                                                            | Radiant                                                                          |
| Surface                                                                                                                                 | Glass                                                                            |
| Element Type                                                                                                                            | Glasstop                                                                         |
|                                                                                                                                         |                                                                                  |
| Number of Elements                                                                                                                      | 2                                                                                |
| Number of Elements Controls                                                                                                             | 2<br>Dial                                                                        |
|                                                                                                                                         |                                                                                  |
| Controls                                                                                                                                | Dial                                                                             |
| Controls  Countertop Cutout Height                                                                                                      | Dial 3.38" (9 cm)                                                                |
| Controls  Countertop Cutout Height  Countertop Cutout Width                                                                             | Dial<br>3.38" (9 cm)<br>11.13" (28 cm)                                           |
| Controls  Countertop Cutout Height  Countertop Cutout Width  Countertop Cutout Depth                                                    | Dial<br>3.38" (9 cm)<br>11.13" (28 cm)<br>19.13" (49 cm)                         |
| Controls  Countertop Cutout Height  Countertop Cutout Width  Countertop Cutout Depth  Power Source                                      | Dial<br>3.38" (9 cm)<br>11.13" (28 cm)<br>19.13" (49 cm)<br>230V                 |
| Controls  Countertop Cutout Height  Countertop Cutout Width  Countertop Cutout Depth  Power Source  Element #1 Size                     | Dial<br>3.38" (9 cm)<br>11.13" (28 cm)<br>19.13" (49 cm)<br>230V<br>6.0" (15 cm) |
| Controls  Countertop Cutout Height  Countertop Cutout Width  Countertop Cutout Depth  Power Source  Element #1 Size  Element #1 Wattage | Dial 3.38" (9 cm) 11.13" (28 cm) 19.13" (49 cm) 230V 6.0" (15 cm) 1200.0         |