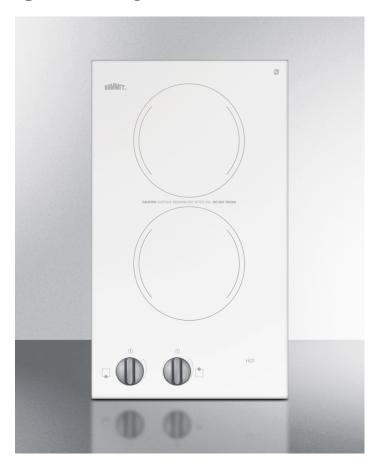

# **CR2220WHE**

3.38" x 11.88" x 19.7" (H x W x D)

220V-240 2-burner radiant cooktop in white ceramic glass, made in Europe

#### **Highlights:**

Two-burner electric cooktop with 230V operation

Smooth white ceramic glass surface offers easy cleanup and modern style

Includes push-to-turn knobs and heat indicator light for safer use

#### **Product Features:**

| Smooth white surface made from Eurokera glass | Easy cleanup and elegant style on a smooth ceramic glass surface                                                                          |
|-----------------------------------------------|-------------------------------------------------------------------------------------------------------------------------------------------|
| Two heating elements                          | 2 1200W burners, each with 6" diameter and manufactured for SUMMIT by E.G.O. of Germany, considered by many to be the finest in the world |
| Push-to-turn controls                         | Prevents accidents by requiring a small amount of force to turn on cooktop heat                                                           |
| Residual heat indicator light                 | Indicates when surface is still hot to touch                                                                                              |
| Designed for built-in installation            | Fits counter cutout sizes that are 11 1/8" wide by 19 1/8" deep                                                                           |
| ADA compliant design                          | Upfront controls and easy-to-operate knobs offer easier accessibility                                                                     |