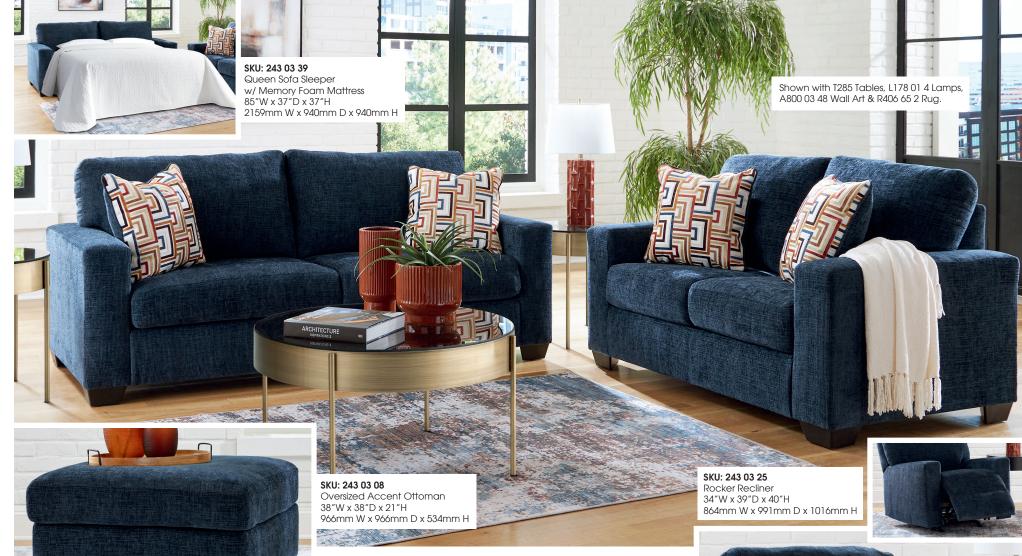

100% Polyester Cleaning Code: S

SKU: 243 03 38

Sofa 85"W x 37"D x 37"H 2159mm W x 940mm D x 940mm H

SKU: 243 03 35

Loveseat 62"W x 37"D x 37"H 1575mm W x 940mm D x 940mm H

"Aviemore-Ink"

243 03

- Seats and back spring rails are cut from mixed hardwood and engineered lumber
- All fabrics are pre-approved for wearability and durability against AHFA standards
- Non-Reversible Cushions are constructed of High-resiliency foam cushions wrapped in thick poly fiber
- Features loose non-reversible seat cushions along with attached back cushions
- Upholstered in a plush crosshatch Chenille Polyester upholstery fabric with a luxuriously soft hand
- Features exposed Tri-Block accent feet with faux wood finish
- Sleeper features easy to lift mechanism and Memory Foam mattress atop a supportive steel frame
- Platform foundation system resists sagging 3x better than spring system
- after 20,000 testing cycles by providing more even support
- Smooth platform foundation maintains tight, wrinkle-free look without dips or sags that can occur over time with sinuous spring foundations