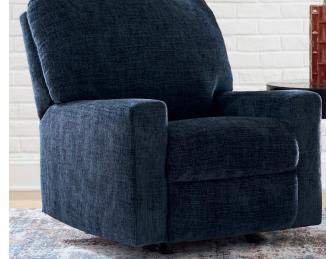

"Aviemore-Ink"

243 03

- Seats and back spring rails are cut from mixed hardwood and engineered lumber
- All fabrics are pre-approved for wearability and durability against AHFA standards
- Non-Reversible Cushions are constructed of High-resiliency foam cushions wrapped in thick poly fiber
- Features loose non-reversible seat cushions along with attached back cushions
- Upholstered in a plush crosshatch Chenille Polyester upholstery fabric with a luxuriously soft hand
- Features exposed Tri-Block accent feet with faux wood finish
- Sleeper features easy to lift mechanism and Memory Foam mattress atop a supportive steel frame
- Platform foundation system resists sagging 3x better than spring system
- after 20,000 testing cycles by providing more even support
- Smooth platform foundation maintains tight, wrinkle-free look without dips or sags that can occur over time with sinuous spring foundations