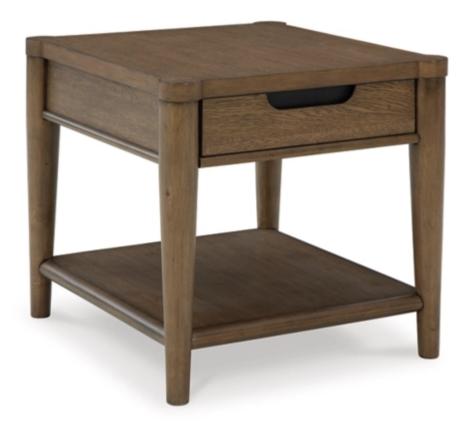

Bearch the Catalog

Image: Constraint of the Catalog

I

Roanhowe Rectangular End Table SKU - T769-3 | Status - Current

Weight : 60 lbs. | Cube : 5.51 ft

Style: Contemporary

Showroom: Signature Design

**Division:** Signature Stationary

## **PRODUCT DESCRIPTION**

Give your modern or mid-century living room that finishing touch with this end table. It combines sophistication and functionality, with an open shelf for essentials and a spacious drawer to keep gaming controllers and remotes at your fingertips. Picture yourself on the sofa with this convenient table by your side, bringing a touch of minimalism with big character to your home.

- Made with rubberwood solids, oak veneers and MDF substrates
- Brown wood grain finish
- Open lower shelf
- Drawer with fully finished interior, dovetail construction and ball-bearing side glides
- Light assembly required