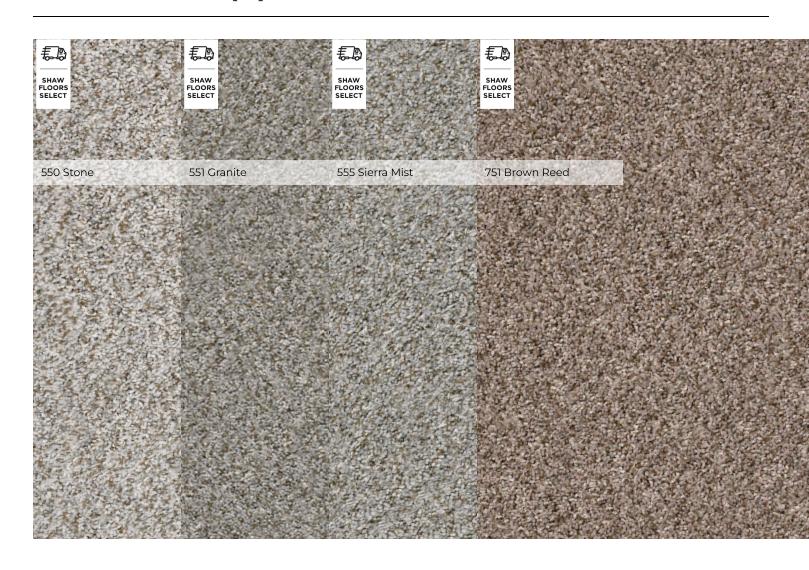

| 1                           |                        |
| Texture                 | F                           |                        |
| Durability Rating       | 2.75                        |                        |
| Warranty                | Shaw 10 Year Warranty       |                        |
| Environmental           | CRI Certification (GLP9984) |                        |

Test Reports may be included or listed by the manufacturing/inventory style number as opposed to the noted selling style number.

#### **Features**

Keep your home's decor relaxed and inviting with our soft tonal texture. Perfect for a sophisticated and stylish interior, this style adds fresh color and softness along with modern comfort.

#### **Colors**



# **CARPET**

## **CABANA BAY (B)**