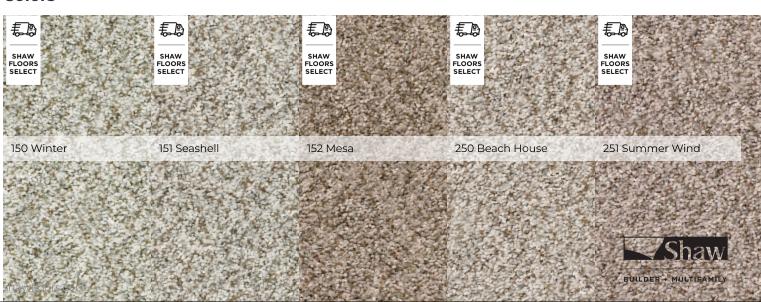

|
| Class                   | 1                           |                        |
| Texture                 | F                           |                        |
| Durability Rating       | 2.75                        |                        |
| Warranty                | Shaw 10 Year Warranty       |                        |
| Environmental           | CRI Certification (GLP9984) |                        |

Test Reports may be included or listed by the manufacturing/inventory style number as opposed to the noted selling style number.

#### **Features**

Keep your home's decor relaxed and inviting with our soft tonal texture. Perfect for a sophisticated and stylish interior, this style adds fresh color and softness along with modern comfort.

#### **Colors**



# **CARPET**

## **CABANA BAY (B)**