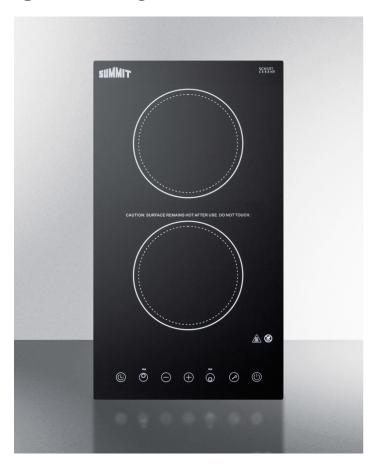

# **CR2B15T1B**

2" x 11.38" x 20.5" (H x W x D)

115V 2-burner cooktop in black ceramic Schott glass with digital touch controls, 2400W

### **Highlights:**

Two-burner 2400W electric cooktop with 115V operation

Intuitive touch controls for smarter cooking

Smooth ceramic glass surface made with jet black Schott glass offers a modern look that's easy to clean

#### **Product Features:**

| Schott glass surface               | Easy cleanup and elegant style on a smooth ceramic glass surface in a jet black finish  Includes 2 1200W 5 1/5" burners to cover most cooking needs |  |
|------------------------------------|-----------------------------------------------------------------------------------------------------------------------------------------------------|--|
| Two heating elements               |                                                                                                                                                     |  |
| Digital touch controls             | Easy operation with a digital control panel and digital display                                                                                     |  |
| 9 power levels                     | Select and adjust your heating levels at the touch of a button                                                                                      |  |
| Residual heat indicator lights     | Each burner includes a residual heat indicator to warn users if the surface is still too hot to touch                                               |  |
| Designed for built-in installation | Fits counter cutout sizes that are 10.75" wide by 19.9" deep                                                                                        |  |
| ADA compliant design               | Upfront controls meet ADA guidelines for easier accessibilty                                                                                        |  |
| Timer                              | Allows you to program either burner to heat at a specified level for up to 99 minutes                                                               |  |
| Child lock                         | Safety feature lets you lock the cooktop to prevent unsupervised heating                                                                            |  |