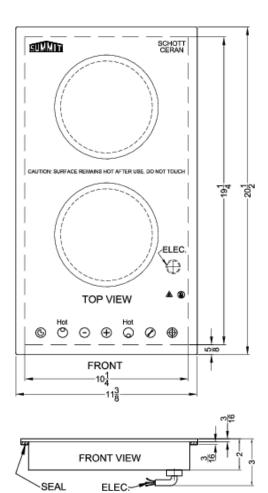

# **CR2B15T1B**

2" x 11.38" x 20.5" (H x W x D)

115V 2-burner cooktop in black ceramic Schott glass with digital touch controls, 2400W

### **CR2B15T1B Specifications:**

| Height of Cabinet         2.0" (5 cm)           Width         11.38" (29 cm)           Depth         20.5" (52 cm)           Cabinet         Black           US Electrical Safety         ETL           Canadian Electrical Safety         ETL-C           Amps         20.0           Voltage/Frequency         115 V AC/60 Hz           Weight         10.0 lbs. (5 kg)           Shipping Weight         12.0 lbs. (5 kg)           Parts & Labor Warranty         1 Year           Electric Cooktop         Radiant           Heating Type         Radiant           Surface         Glass           Element Type         Glasstop           Number of Elements         2           controls         Digital           Cooking Timer         Yes           Countertop Cutout Height         5.9" (15 cm)           Countertop Cutout Width         10.75" (27 cm)           Countertop Cutout Depth         19.9" (51 cm)           Power Source         115V           Element #1 Size         5.5" (14 cm)           Element #2 Wattage         1200.0 | Overview                   |                  |  |
|--------------------------------------------------------------------------------------------------------------------------------------------------------------------------------------------------------------------------------------------------------------------------------------------------------------------------------------------------------------------------------------------------------------------------------------------------------------------------------------------------------------------------------------------------------------------------------------------------------------------------------------------------------------------------------------------------------------------------------------------------------------------------------------------------------------------------------------------------------------------------------------------------------------------------------------------------------------------------------------------------------------------------------------------------------------|----------------------------|------------------|--|
| Depth 20.5" (52 cm) Cabinet Black US Electrical Safety ETL Canadian Electrical Safety ETL-C Amps 20.0 Voltage/Frequency 115 V AC/60 Hz Weight 10.0 lbs. (5 kg) Shipping Weight 12.0 lbs. (5 kg) Parts & Labor Warranty 1 Year Electric Cooktop Heating Type Radiant Surface Glass Element Type Glasstop Number of Elements 2 controls Digital Cooking Timer Yes Countertop Cutout Height 5.9" (15 cm) Countertop Cutout Width 10.75" (27 cm) Countertop Cutout Depth 19.9" (51 cm) Power Source 115V Element #1 Size 5.5" (14 cm) Element #1 Wattage 1200.0                                                                                                                                                                                                                                                                                                                                                                                                                                                                                                  | Height of Cabinet          | 2.0" (5 cm)      |  |
| Cabinet Black US Electrical Safety ETL Canadian Electrical Safety ETL-C Amps 20.0 Voltage/Frequency 115 V AC/60 Hz Weight 10.0 lbs. (5 kg) Shipping Weight 12.0 lbs. (5 kg) Parts & Labor Warranty 1 Year Electric Cooktop Heating Type Radiant Surface Glass Element Type Glasstop Number of Elements 2 controls Digital Cooking Timer Yes Countertop Cutout Height 5.9" (15 cm) Countertop Cutout Width 10.75" (27 cm) Countertop Cutout Depth 19.9" (51 cm) Power Source 115V Element #1 Size 5.5" (14 cm) Element #1 Wattage 1200.0                                                                                                                                                                                                                                                                                                                                                                                                                                                                                                                      | Width                      | 11.38" (29 cm)   |  |
| US Electrical Safety ETL  Canadian Electrical Safety ETL-C  Amps 20.0  Voltage/Frequency 115 V AC/60 Hz  Weight 10.0 lbs. (5 kg)  Shipping Weight 12.0 lbs. (5 kg)  Parts & Labor Warranty 1 Year  Electric Cooktop  Heating Type Radiant  Surface Glass  Element Type Glasstop  Number of Elements 2  controls Digital  Cooking Timer Yes  Countertop Cutout Height 5.9" (15 cm)  Countertop Cutout Width 10.75" (27 cm)  Countertop Cutout Depth 19.9" (51 cm)  Power Source 115V  Element #1 Size 5.5" (14 cm)  Element #1 Wattage 1200.0                                                                                                                                                                                                                                                                                                                                                                                                                                                                                                                 | Depth                      | 20.5" (52 cm)    |  |
| Canadian Electrical Safety  Amps  20.0  Voltage/Frequency  115 V AC/60 Hz  Weight  10.0 lbs. (5 kg)  Shipping Weight  12.0 lbs. (5 kg)  Parts & Labor Warranty  1 Year  Electric Cooktop  Heating Type  Radiant  Surface  Glass  Element Type  Glasstop  Number of Elements  2  controls  Digital  Cooking Timer  Yes  Countertop Cutout Height  Countertop Cutout Width  10.75" (27 cm)  Countertop Cutout Depth  Power Source  115V  Element #1 Size  5.5" (14 cm)  Element #2 Size  5.5" (14 cm)                                                                                                                                                                                                                                                                                                                                                                                                                                                                                                                                                          | Cabinet                    | Black            |  |
| Amps 20.0  Voltage/Frequency 115 V AC/60 Hz  Weight 10.0 lbs. (5 kg)  Shipping Weight 12.0 lbs. (5 kg)  Parts & Labor Warranty 1 Year  Electric Cooktop  Heating Type Radiant  Surface Glass  Element Type Glasstop  Number of Elements 2  controls Digital  Cooking Timer Yes  Countertop Cutout Height 5.9" (15 cm)  Countertop Cutout Width 10.75" (27 cm)  Countertop Cutout Depth 19.9" (51 cm)  Power Source 115V  Element #1 Size 5.5" (14 cm)  Element #1 Wattage 1200.0                                                                                                                                                                                                                                                                                                                                                                                                                                                                                                                                                                             | US Electrical Safety       | ETL              |  |
| Voltage/Frequency Weight 10.0 lbs. (5 kg) Shipping Weight 12.0 lbs. (5 kg) Parts & Labor Warranty 1 Year Electric Cooktop Heating Type Radiant Surface Glass Element Type Glasstop Number of Elements 2 controls Digital Cooking Timer Yes Countertop Cutout Height Countertop Cutout Width 10.75" (27 cm) Countertop Cutout Depth Power Source 115V Element #1 Size 5.5" (14 cm) Element #2 Size 5.5" (14 cm)                                                                                                                                                                                                                                                                                                                                                                                                                                                                                                                                                                                                                                               | Canadian Electrical Safety | ETL-C            |  |
| Weight 10.0 lbs. (5 kg) Shipping Weight 12.0 lbs. (5 kg) Parts & Labor Warranty 1 Year  Electric Cooktop  Heating Type Radiant Surface Glass Element Type Glasstop Number of Elements 2 controls Digital Cooking Timer Yes Countertop Cutout Height 5.9" (15 cm) Countertop Cutout Width 10.75" (27 cm) Countertop Cutout Depth 19.9" (51 cm) Power Source 115V Element #1 Size 5.5" (14 cm) Element #2 Size 5.5" (14 cm)                                                                                                                                                                                                                                                                                                                                                                                                                                                                                                                                                                                                                                    | Amps                       | 20.0             |  |
| Shipping Weight 12.0 lbs. (5 kg) Parts & Labor Warranty 1 Year  Electric Cooktop  Heating Type Radiant Surface Glass  Element Type Glasstop  Number of Elements 2  controls Digital  Cooking Timer Yes  Countertop Cutout Height 5.9" (15 cm)  Countertop Cutout Width 10.75" (27 cm)  Countertop Cutout Depth 19.9" (51 cm)  Power Source 115V  Element #1 Size 5.5" (14 cm)  Element #2 Size 5.5" (14 cm)                                                                                                                                                                                                                                                                                                                                                                                                                                                                                                                                                                                                                                                  | Voltage/Frequency          | 115 V AC/60 Hz   |  |
| Parts & Labor Warranty  Electric Cooktop  Heating Type  Radiant Surface  Glass  Element Type  Number of Elements  Cooking Timer  Countertop Cutout Height  Countertop Cutout Width  Countertop Cutout Width  Countertop Cutout Depth  Power Source  115V  Element #1 Size  5.5" (14 cm)  Element #2 Size  5.5" (14 cm)                                                                                                                                                                                                                                                                                                                                                                                                                                                                                                                                                                                                                                                                                                                                       | Weight                     | 10.0 lbs. (5 kg) |  |
| Electric Cooktop  Heating Type Radiant Surface Glass  Element Type Glasstop  Number of Elements 2  controls Digital  Cooking Timer Yes  Countertop Cutout Height 5.9" (15 cm)  Countertop Cutout Width 10.75" (27 cm)  Countertop Cutout Depth 19.9" (51 cm)  Power Source 115V  Element #1 Size 5.5" (14 cm)  Element #1 Wattage 1200.0                                                                                                                                                                                                                                                                                                                                                                                                                                                                                                                                                                                                                                                                                                                     | Shipping Weight            | 12.0 lbs. (5 kg) |  |
| Heating Type Radiant Surface Glass  Element Type Glasstop  Number of Elements 2  controls Digital  Cooking Timer Yes  Countertop Cutout Height 5.9" (15 cm)  Countertop Cutout Width 10.75" (27 cm)  Countertop Cutout Depth 19.9" (51 cm)  Power Source 115V  Element #1 Size 5.5" (14 cm)  Element #1 Wattage 1200.0                                                                                                                                                                                                                                                                                                                                                                                                                                                                                                                                                                                                                                                                                                                                       | Parts & Labor Warranty     | 1 Year           |  |
| Surface Glass  Element Type Glasstop  Number of Elements 2  controls Digital  Cooking Timer Yes  Countertop Cutout Height 5.9" (15 cm)  Countertop Cutout Width 10.75" (27 cm)  Countertop Cutout Depth 19.9" (51 cm)  Power Source 115V  Element #1 Size 5.5" (14 cm)  Element #1 Wattage 1200.0                                                                                                                                                                                                                                                                                                                                                                                                                                                                                                                                                                                                                                                                                                                                                            | Electric Cooktop           |                  |  |
| Element Type Glasstop  Number of Elements 2  controls Digital  Cooking Timer Yes  Countertop Cutout Height 5.9" (15 cm)  Countertop Cutout Width 10.75" (27 cm)  Countertop Cutout Depth 19.9" (51 cm)  Power Source 115V  Element #1 Size 5.5" (14 cm)  Element #1 Wattage 1200.0  Element #2 Size 5.5" (14 cm)                                                                                                                                                                                                                                                                                                                                                                                                                                                                                                                                                                                                                                                                                                                                             | Heating Type               | Radiant          |  |
| Number of Elements 2  controls Digital  Cooking Timer Yes  Countertop Cutout Height 5.9" (15 cm)  Countertop Cutout Width 10.75" (27 cm)  Countertop Cutout Depth 19.9" (51 cm)  Power Source 115V  Element #1 Size 5.5" (14 cm)  Element #1 Wattage 1200.0  Element #2 Size 5.5" (14 cm)                                                                                                                                                                                                                                                                                                                                                                                                                                                                                                                                                                                                                                                                                                                                                                    | Surface                    | Glass            |  |
| controls Digital  Cooking Timer Yes  Countertop Cutout Height 5.9" (15 cm)  Countertop Cutout Width 10.75" (27 cm)  Countertop Cutout Depth 19.9" (51 cm)  Power Source 115V  Element #1 Size 5.5" (14 cm)  Element #1 Wattage 1200.0  Element #2 Size 5.5" (14 cm)                                                                                                                                                                                                                                                                                                                                                                                                                                                                                                                                                                                                                                                                                                                                                                                          | Element Type               | Glasstop         |  |
| Cooking Timer Yes  Countertop Cutout Height Countertop Cutout Width 10.75" (27 cm) Countertop Cutout Depth 19.9" (51 cm) Power Source 115V Element #1 Size 5.5" (14 cm) Element #1 Wattage 1200.0 Element #2 Size 5.5" (14 cm)                                                                                                                                                                                                                                                                                                                                                                                                                                                                                                                                                                                                                                                                                                                                                                                                                               | Number of Elements         | 2                |  |
| Countertop Cutout Height 5.9" (15 cm) Countertop Cutout Width 10.75" (27 cm) Countertop Cutout Depth 19.9" (51 cm) Power Source 115V Element #1 Size 5.5" (14 cm) Element #1 Wattage 1200.0 Element #2 Size 5.5" (14 cm)                                                                                                                                                                                                                                                                                                                                                                                                                                                                                                                                                                                                                                                                                                                                                                                                                                     | controls                   | Digital          |  |
| Countertop Cutout Width 10.75" (27 cm)  Countertop Cutout Depth 19.9" (51 cm)  Power Source 115V  Element #1 Size 5.5" (14 cm)  Element #1 Wattage 1200.0  Element #2 Size 5.5" (14 cm)                                                                                                                                                                                                                                                                                                                                                                                                                                                                                                                                                                                                                                                                                                                                                                                                                                                                      | Cooking Timer              | Yes              |  |
| Countertop Cutout Depth 19.9" (51 cm)  Power Source 115V  Element #1 Size 5.5" (14 cm)  Element #1 Wattage 1200.0  Element #2 Size 5.5" (14 cm)                                                                                                                                                                                                                                                                                                                                                                                                                                                                                                                                                                                                                                                                                                                                                                                                                                                                                                              | Countertop Cutout Height   | 5.9" (15 cm)     |  |
| Power Source         115V           Element #1 Size         5.5" (14 cm)           Element #1 Wattage         1200.0           Element #2 Size         5.5" (14 cm)                                                                                                                                                                                                                                                                                                                                                                                                                                                                                                                                                                                                                                                                                                                                                                                                                                                                                          | Countertop Cutout Width    | 10.75" (27 cm)   |  |
| Element #1 Size       5.5" (14 cm)         Element #1 Wattage       1200.0         Element #2 Size       5.5" (14 cm)                                                                                                                                                                                                                                                                                                                                                                                                                                                                                                                                                                                                                                                                                                                                                                                                                                                                                                                                        | Countertop Cutout Depth    | 19.9" (51 cm)    |  |
| Element #1 Wattage 1200.0  Element #2 Size 5.5" (14 cm)                                                                                                                                                                                                                                                                                                                                                                                                                                                                                                                                                                                                                                                                                                                                                                                                                                                                                                                                                                                                      | Power Source               | 115V             |  |
| Element #2 Size 5.5" (14 cm)                                                                                                                                                                                                                                                                                                                                                                                                                                                                                                                                                                                                                                                                                                                                                                                                                                                                                                                                                                                                                                 | Element #1 Size            | 5.5" (14 cm)     |  |
| ,                                                                                                                                                                                                                                                                                                                                                                                                                                                                                                                                                                                                                                                                                                                                                                                                                                                                                                                                                                                                                                                            | Element #1 Wattage         | 1200.0           |  |
| Element #2 Wattage 1200.0                                                                                                                                                                                                                                                                                                                                                                                                                                                                                                                                                                                                                                                                                                                                                                                                                                                                                                                                                                                                                                    | Element #2 Size            | 5.5" (14 cm)     |  |
|                                                                                                                                                                                                                                                                                                                                                                                                                                                                                                                                                                                                                                                                                                                                                                                                                                                                                                                                                                                                                                                              | Element #2 Wattage         | 1200.0           |  |