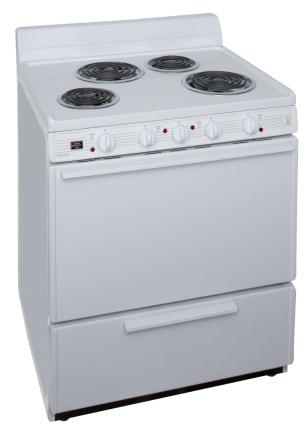

30 Inch Electric Range

**Models: EDKLOHOP** 

## Benefits & Features

- Two 8 Inch Element (2100w)
  Two 6 Inch Elements (1250w)
- Lifetime Warranty On Top Burner Elements
- 4 Inch Porcelain Backguard
- ADA Compliant
- Individual Signal Lights for Each Burner and the Oven
- Interior Oven Light
- Lift Up Top With Support Rod
- Low 150 Degree Thermostat Setting
- Two Heavy-Duty Oven Racks With Four Adjustable Positions
- Full-Width Storage Drawer
- Closed Door Broiling
- 30" W, 40" H, 27.5 D (including handle)
- Shipping Weight 170 Pounds
- Amps: 36.67
- Leg Levelers
- Anti-Tip Bracket
- Crafted With Pride and MADE IN AMERICA