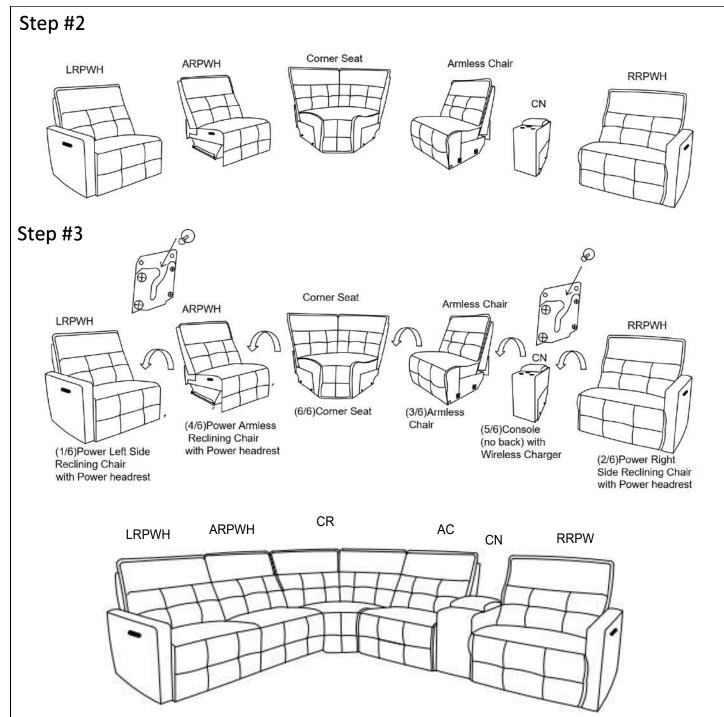

## ASSEMBLY INSTRUCTION ITEM:9444HMP-AC (3/6)Armless Chair

NOTE: Do not use power tools for assembly. The use of power tools increases the risk of over-tightening, which can result in wood splitting or cracking.

## **Component list**

| No | Drawing | Qty | Description |
|----|---------|-----|-------------|
| A  | E.      | 1   | Seat        |
| В  | A       | 1   | Back Rest   |

Step #1