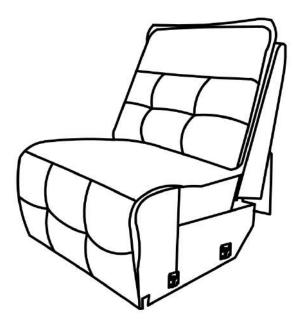

## ASSEMBLY INSTRUCTION ITEM:9444HMP-AC (3/6)Armless Chair

NOTE: Do not use power tools for assembly. The use of power tools increases the risk of over-tightening, which can result in wood splitting or cracking.

## **Component list**

| No | Drawing | Qty | Description |
|----|---------|-----|-------------|
| A  | E.      | 1   | Seat        |
| В  | A       | 1   | Back Rest   |

Step #1