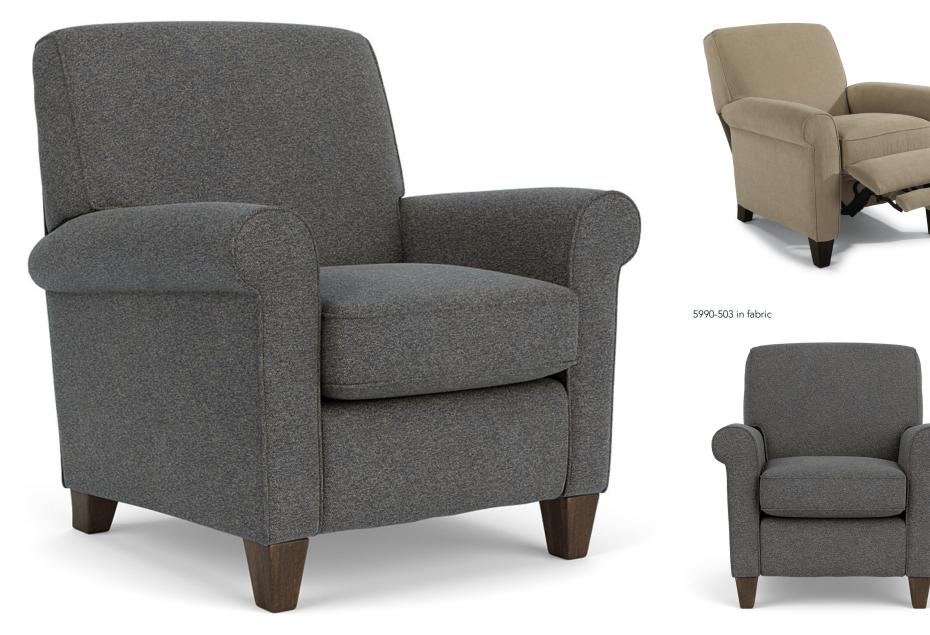

5990-503 in Fabric 421-02

## $F L E X S T E E L^{\circ}$

 $\ensuremath{\mathbb{C}}$  Flexsteel Industries, Inc. | Last Updated 02/24/2022

5990-503 in Fabric 421-02

Dana | 5990

## Dana | 5990

| 503 | FEATURES                                     | PRODUCT DIMENSIONS                                                  | OVERALL |       |       | SEAT   |       |       |               |               |                   |
|-----|----------------------------------------------|---------------------------------------------------------------------|---------|-------|-------|--------|-------|-------|---------------|---------------|-------------------|
|     | Flexsteel Spring Unit                        |                                                                     | Height  | Width | Depth | Height | Width | Depth | Arm<br>Height | Open<br>Depth | Wall<br>Clearance |
| •   | DualFlex                                     |                                                                     |         |       |       |        |       |       |               |               |                   |
|     | Back Construction                            | High-Leg Recliner                                                   | 40″     | 36″   | 38″   | 21″    | 21″   | 21″   | 27″           | 64″           | 19″               |
| •   | Attached                                     | -503                                                                |         |       |       |        |       |       |               |               |                   |
|     | Seat Cushion(s)                              |                                                                     |         |       |       |        |       |       |               |               |                   |
| •   | High-Density (HC)                            | NOTES                                                               |         |       |       |        |       |       |               |               |                   |
|     | Tailoring                                    | To recline, push on arms and lean against the back of the recliner. |         |       |       |        |       |       |               |               |                   |
| 0   | Contrasting Welt                             |                                                                     |         |       |       |        |       |       |               |               |                   |
| 0   | Arm Covers                                   |                                                                     |         |       |       |        |       |       |               |               |                   |
|     | Wood Finish                                  |                                                                     |         |       |       |        |       |       |               |               |                   |
| •   | Florentine (F)                               |                                                                     |         |       |       |        |       |       |               |               |                   |
|     | All other wood finish options are available. |                                                                     |         |       |       |        |       |       |               |               |                   |
|     |                                              |                                                                     |         |       |       |        |       |       |               |               |                   |