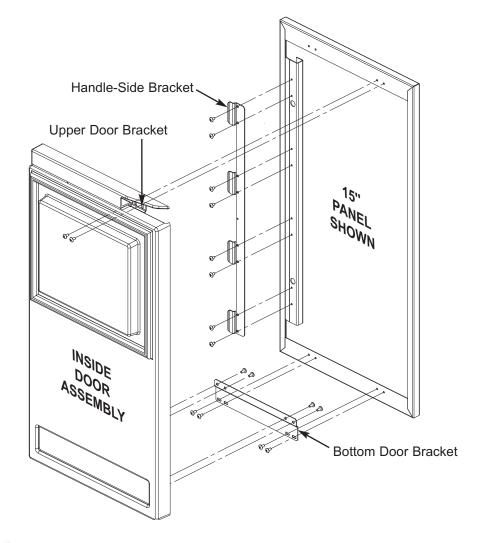

### **PROCEDURE:** (Refer to the illustration below)

- 1. Remove handle-side bracket from face of door.
- 2. Secure handle-side bracket to door panel assembly using eight screws, provided.
- 3. Remove bottom door bracket from door and replace with bottom door bracket provided. Then, secure with four screws.
- 4. Engage four tabs of handle-side bracket into pockets in the face of door.
- 5. Secure panel to door with two screws at upper door bracket, four screws at bottom door bracket.
- 6. Check for proper alignment and make ajustments if necessary.