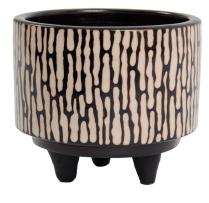

## Description

The Ofelia Planter is a wide footed ceramic planter with a two-tone finish. The surface of the planter features a raised squiggle motif in smoky black that contrasts beautifully with the creamy ceramic foundation.