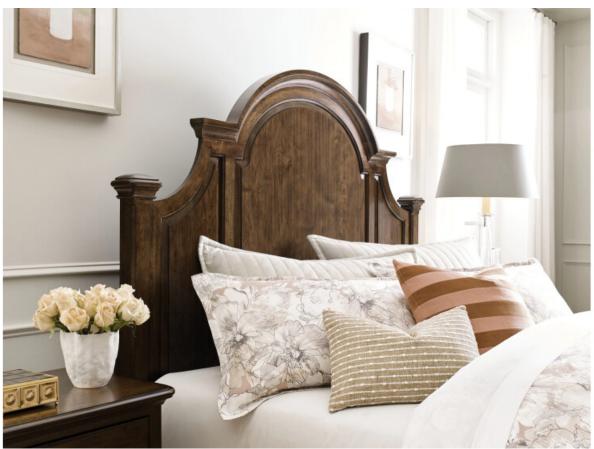

## ALLENBY KING PANEL BED - COMPLETE

#### **COMMONWEALTH COLLECTION**

ITEM # 161-306P

Made with solid Alder, the Allenby Bed is available in Queen or King sizes and features three raised panels in the headboard and two in the footboard. This raised panel design recalls the classic elements of traditional furniture and creates depth and interest in the piece. A large crown molding cut from solid wood stock adds a more transitional style to the bed to keep things current and casual.