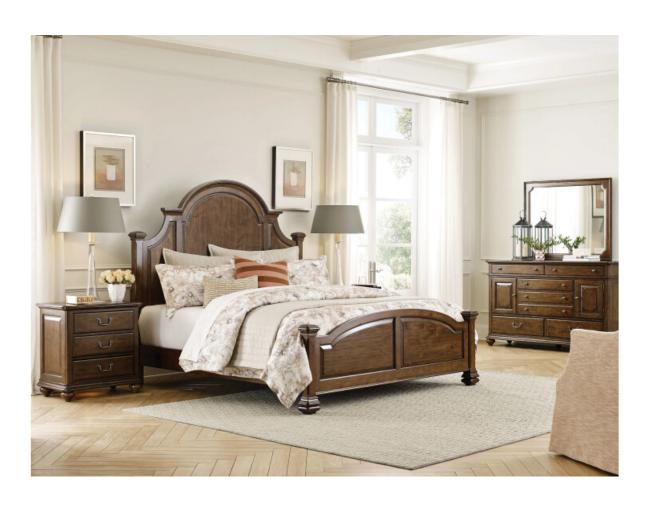

## ALLENBY KING PANEL BED - COMPLETE

#### **COMMONWEALTH COLLECTION**

ITEM # 161-306P

Made with solid Alder, the Allenby Bed is available in Queen or King sizes and features three raised panels in the headboard and two in the footboard. This raised panel design recalls the classic elements of traditional furniture and creates depth and interest in the piece. A large crown molding cut from solid wood stock adds a more transitional style to the bed to keep things current and casual.