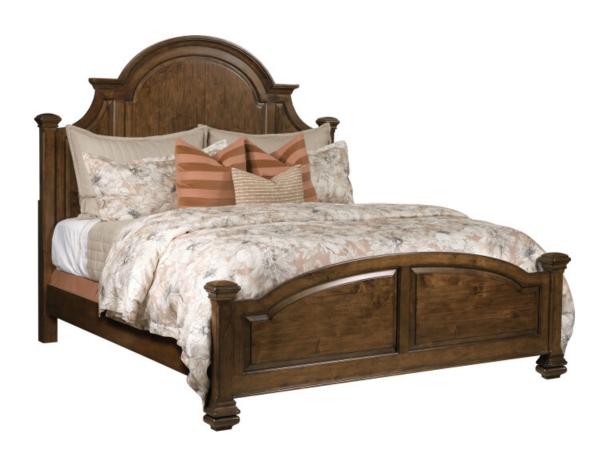

## ALLENBY KING PANEL BED - COMPLETE

#### **COMMONWEALTH COLLECTION**

ITEM # 161-306P

Made with solid Alder, the Allenby Bed is available in Queen or King sizes and features three raised panels in the headboard and two in the footboard. This raised panel design recalls the classic elements of traditional furniture and creates depth and interest in the piece. A large crown molding cut from solid wood stock adds a more transitional style to the bed to keep things current and casual.