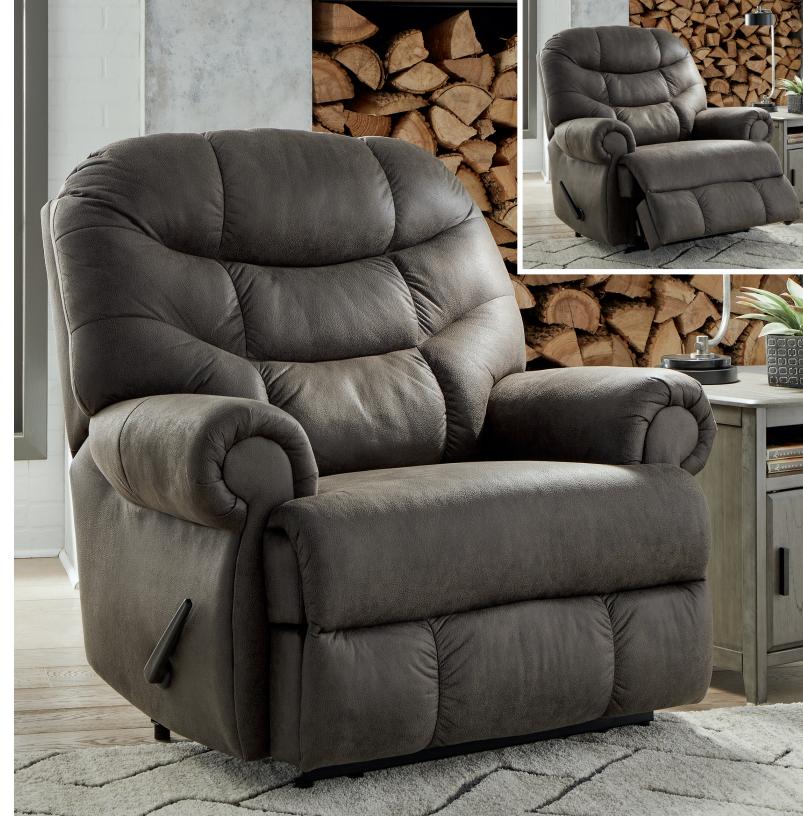

## SKU: 657 07 29

"Camera Time-Gunmetal" Zero Wall Recliner 45"W x 43"D x 47"H 1143mm W x 1093mm D x 1194mm H

## "Camera Time"

Zero Wall Recliners 657