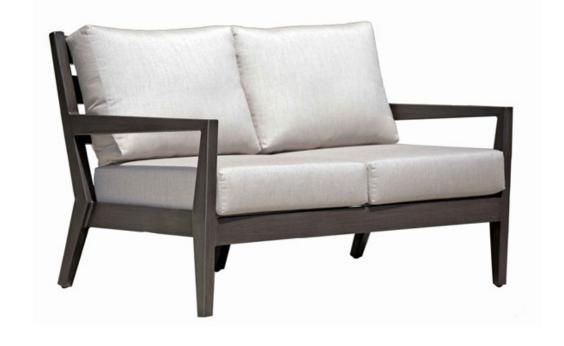

## LUCIA Love Seat

#### DESIGN

This luxury aluminum collection captivates the essence of simple, pure and elegant characteristics that one will truly embrace for years.

Scrupulously crafted to withstand seasons after seasons, Lucia features the sleek, perfectly pitched wide slats, married with the elegantly tapered legs and squared arm rest, in the finest hand brushed powder coated Ash Grey finish.