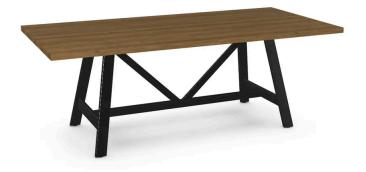

## Octavia

Table base **Table base SKU** - 50578/25

Solid wood tabletop (ash) 40" x 84" - 93485/A7

#### **Model Options**

Tabletop dimensions: 40" x 84"

#### Dimensions of the complete table

| HEIGHT                             | 30 7/8" |
|------------------------------------|---------|
| WIDTH                              | 40"     |
| DEPTH                              | 84"     |
| LENGTH BETWEEN LEGS AT SEAT HEIGHT | 48 1/4" |