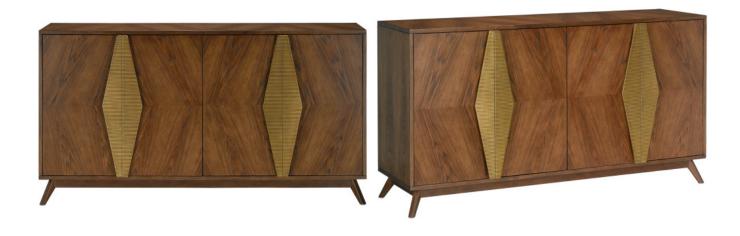

## Arren Credenza

3000-0052

Overall: 34"h x 63"w x 18"d

Finish: Dark Chestnut/Antique Brass Materials: Solid Wood/Engineered Hardwood/Ash Olive Veneer

Item Weight: 210 lb

The Arren Credenza is a mid-century modern marvel with its oversized composite and wood handles that are designed to complement the patterning of the asholive veneer flowing around them. The effect was achieved from laying the wood on a bias so that it seems to radiate out from the geometric shapes in an antique brass finish. The ash-olive veneer on this brown credenza, in a dark chestnut finish, was chosen because the gradations in tone from dark to light make a bold design statement.