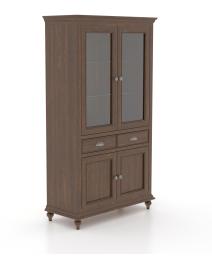

### **PRODUCT DESCRIPTION**

SKU: BUF041721919MF2

Color shown: 19 Cognac washed Accent color: 19 Cognac washed Finish shown: Matte

This cabinet-style buffet has a classic, refined look with its glass doors, shiplap interior and handsome handles. This model features interior lighting. A different color is available for the interior.

#### Features

| 40 color choices  | 2 wood and 2 glass shelves | 2 drawers |
|-------------------|----------------------------|-----------|
| Interior lighting | Other finish available     |           |

#### Dimensions

W 41" X D 17 ½" X H 72 ¼"