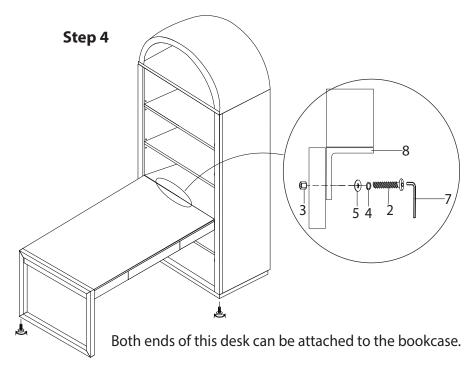

Note: Some furniture is heavy, it is recommended that two people assembly this item to avoid

| No. | Hardware List  |                                           | Qt. |
|-----|----------------|-------------------------------------------|-----|
| 1   |                | <sup>5</sup> / <sub>16</sub> " X 1 " Bolt | 3   |
| 2   | ···········(1) | $\frac{5}{16}$ " X 1 $\frac{3}{4}$ " Bolt | 16  |
| 3   |                | <sup>5</sup> / <sub>16</sub> " Nut        | 4   |
| 4   |                | 5/16 Lock Washer                          | 19  |
| 5   | 0              | $\frac{5}{16}$ " Flat Washer              | 19  |
| 6   |                | $\frac{5}{16}$ " Wrench                   | 1   |
| 7   |                | 5mm Allen key                             | 1   |
| 8   |                | Metal Brackets                            | 1   |