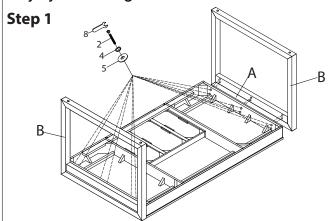

| No. | Parts List | Qt.  |
|-----|------------|------|
| Α   | Table Top  | 1PC  |
| В   | Legs       | 2PCS |

Page 1