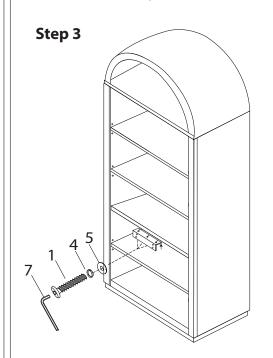

Note: Some furniture is heavy, it is recommended that two people assembly this item to avoid

| No. | Hardware List  |                                           | Qt. |
|-----|----------------|-------------------------------------------|-----|
| 1   |                | <sup>5</sup> / <sub>16</sub> " X 1 " Bolt | 3   |
| 2   | ···········(1) | $\frac{5}{16}$ " X 1 $\frac{3}{4}$ " Bolt | 16  |
| 3   |                | <sup>5</sup> / <sub>16</sub> " Nut        | 4   |
| 4   |                | 5/16 Lock Washer                          | 19  |
| 5   | 0              | $\frac{5}{16}$ " Flat Washer              | 19  |
| 6   |                | $\frac{5}{16}$ " Wrench                   | 1   |
| 7   |                | 5mm Allen key                             | 1   |
| 8   |                | Metal Brackets                            | 1   |