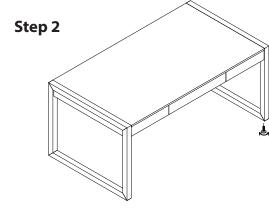

Writing Desk 285421-2354

Thank you for purchasing this quality product from A.R.T. Furniture. Be sure to check all packing material for parts which may have come loose inside the carton during shipment. Identify and count all parts and compare with the parts list below.

Note: Some furniture is heavy, it is recommended that two people assembly this item to avoid











| No. | Hardware List  |                                           | Qt. |
|-----|----------------|-------------------------------------------|-----|
| 1   |                | <sup>5</sup> / <sub>16</sub> " X 1 " Bolt | 3   |
| 2   | ···········(1) | $\frac{5}{16}$ " X 1 $\frac{3}{4}$ " Bolt | 16  |
| 3   |                | <sup>5</sup> / <sub>16</sub> " Nut        | 4   |
| 4   |                | 5/16 Lock Washer                          | 19  |
| 5   | 0              | $\frac{5}{16}$ " Flat Washer              | 19  |
| 6   |                | $\frac{5}{16}$ " Wrench                   | 1   |
| 7   |                | 5mm Allen key                             | 1   |
| 8   |                | Metal Brackets                            | 1   |

| No. | Parts List | Qt.  |
|-----|--------