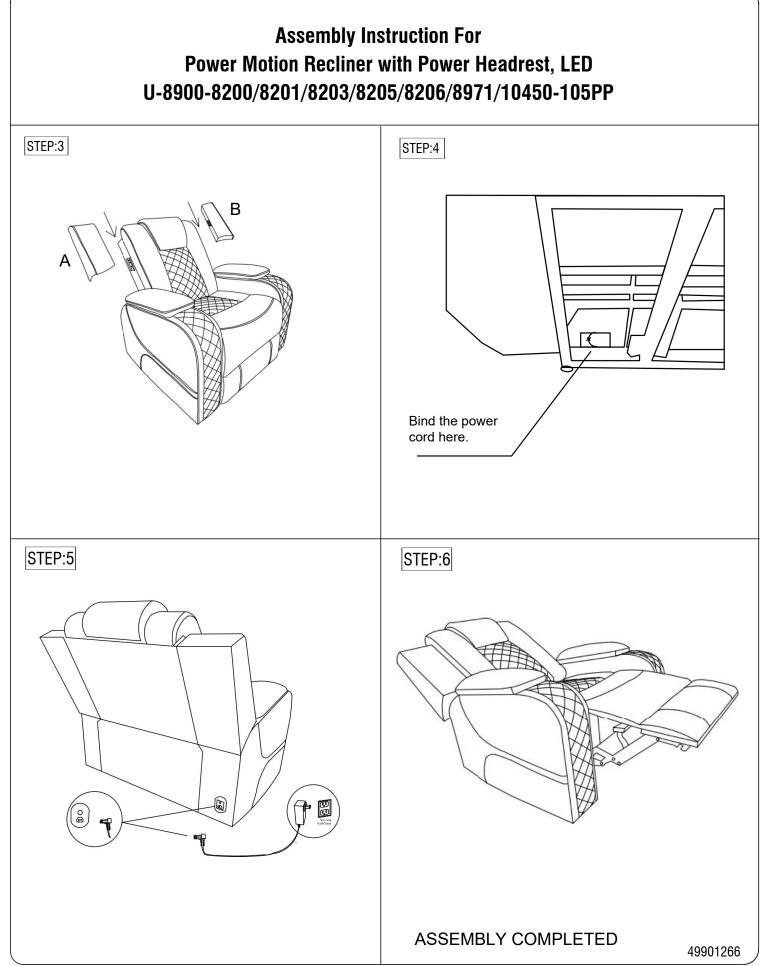

## Assembly Instruction For Power Motion Recliner with Power Headrest, LED U-8900-8200/8201/8203/8205/8206/8971/10450-105PP

Caution: Please read instructions thoroughly before unpacking assembly parts. Sharp, exposed staple tips can cause injury, therefore, for your protection, please remove any exposed staples used in packing.

| PART LIST |              |                  |             |     |
|-----------|--------------|------------------|-------------|-----|
| NO.       | Part Picture | Part Description | Code        | QTY |
| А         |              | Left Wing        |             | 1pc |
| В         |              | Right Wing       |             | lpc |
| С         |              | Backrest         |             | lpc |
| D         |              | Body             |             | 1pc |
| Е         |              | Adapter cord     | PU-8900-ADT | 1pc |