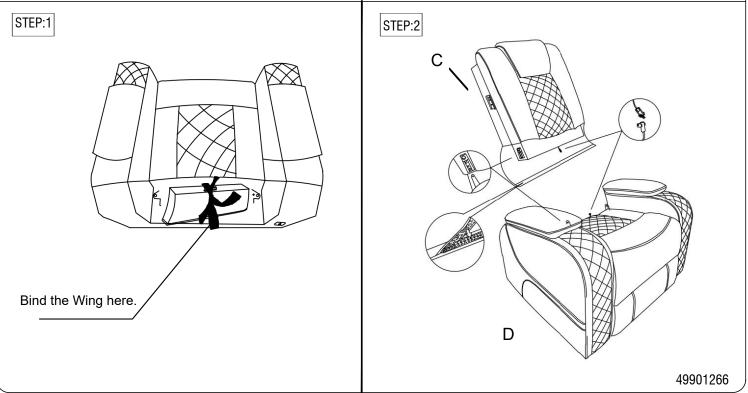

## Assembly Instruction For Power Motion Recliner with Power Headrest, LED U-8900-8200/8201/8203/8205/8206/8971/10450-105PP

Caution: Please read instructions thoroughly before unpacking assembly parts. Sharp, exposed staple tips can cause injury, therefore, for your protection, please remove any exposed staples used in packing.

| PART LIST |              |                  |             |     |
|-----------|--------------|------------------|-------------|-----|
| NO.       | Part Picture | Part Description | Code        | QTY |
| А         |              | Left Wing        |             | 1pc |
| В         |              | Right Wing       |             | lpc |
| С         |              | Backrest         |             | lpc |
| D         |              | Body             |             | 1pc |
| Е         |              | Adapter cord     | PU-8900-ADT | 1pc |