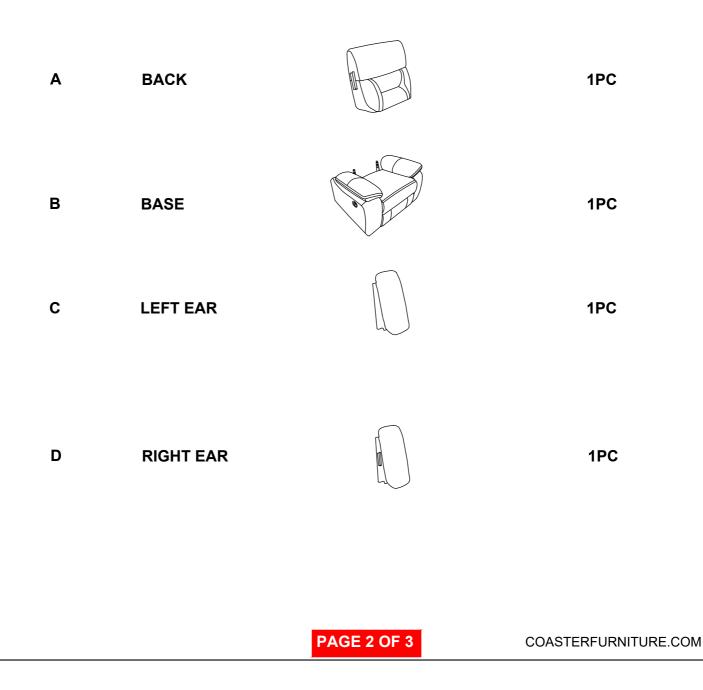

# ASSEMBLY INSTRUCTIONS COASTER FINE FURNITURE



Fine Furniture for every stage of life



REVISION 0: 10/12/2020

COASTERFURNITURE.COM

PAGE 1 OF 3

## ITEM: 651356

## **ASSEMBLY INSTRUCTIONS**



#### **ASSEMBLY TIPS:**

- **1.** Remove hardware from box and sort by size.
- 2. Please check to see that all hardware and parts are present prior to start of assembly.
- 3. Please follow attached instructions in the same sequence as numbered to assure fast & easy assembly.



#### WARNING!

1. Don't attempt to repair or modify parts that are broken or defective. Please contact the store immediately.

2. This product is for home use only and not intended for commercial establishments.





## PARTS IDENTIFICATION