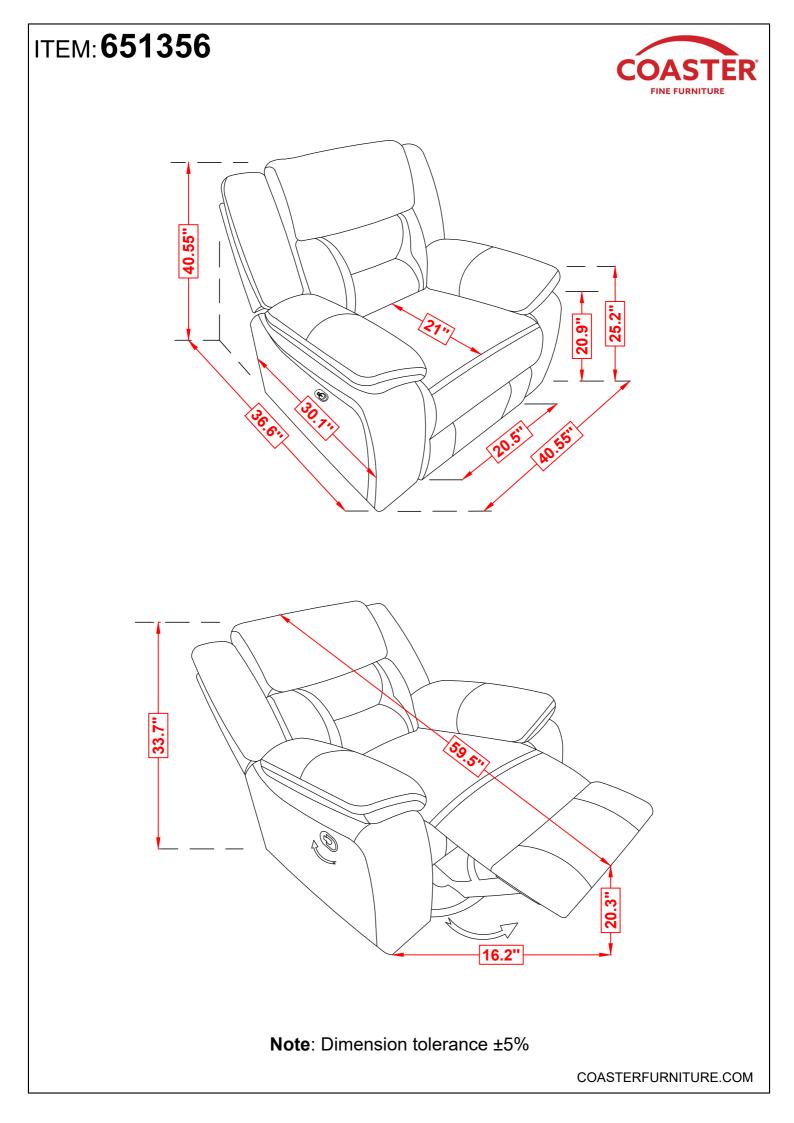

# ASSEMBLY INSTRUCTIONS COASTER FINE FURNITURE



Fine Furniture for every stage of life



REVISION 0: 10/12/2020

COASTERFURNITURE.COM

PAGE 1 OF 3

## ITEM: 651356

## **ASSEMBLY INSTRUCTIONS**



#### **ASSEMBLY TIPS:**

- **1.** Remove hardware from box and sort by size.
- 2. Please check to see that all hardware and parts are present prior to start of assembly.
- 3. Please follow attached instructions in the same sequence as numbered to assure fast & easy assembly.



#### WARNING!

1. Don't attempt to repair or modify parts that are broken or defective. Please contact the store immediately.

2. This product is for home use only and not intended for commercial establishments.





## PARTS IDENTIFICATION