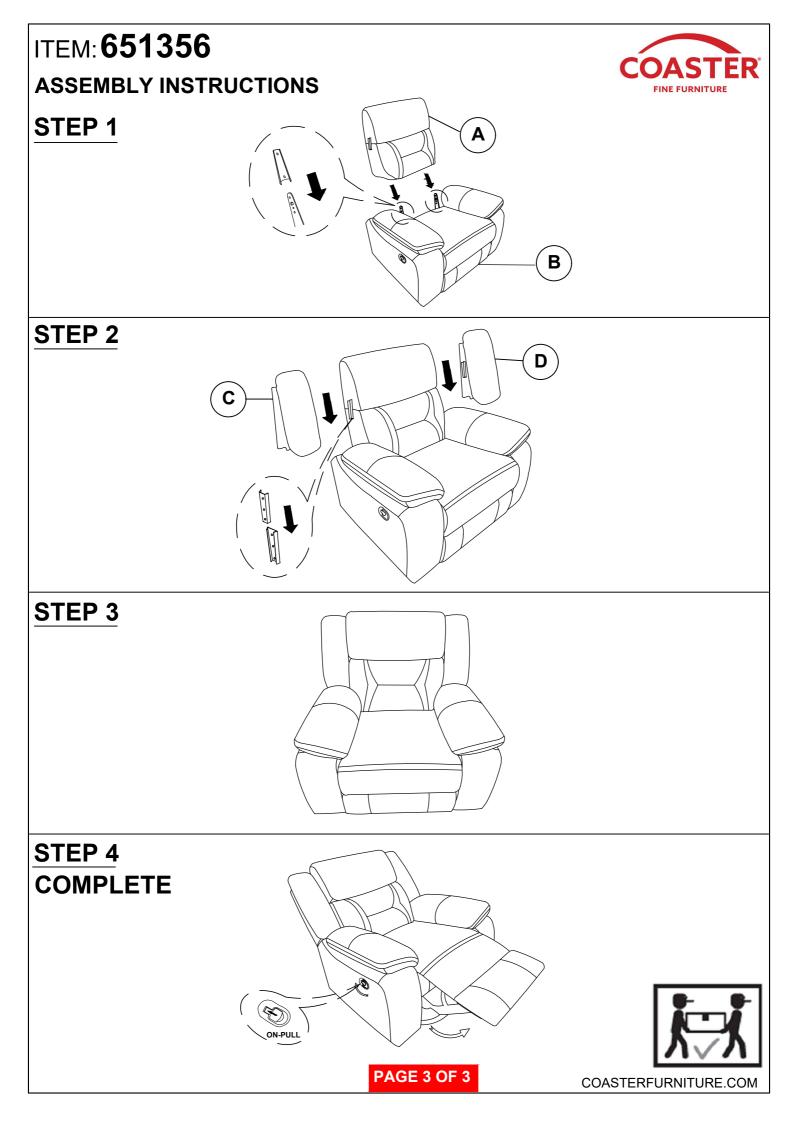

## ITEM: 651356

## **ASSEMBLY INSTRUCTIONS**

#### **ASSEMBLY TIPS:**

- **1.** Remove hardware from box and sort by size.
- 2. Please check to see that all hardware and parts are present prior to start of assembly.
- 3. Please follow attached instructions in the same sequence as numbered to assure fast & easy assembly.