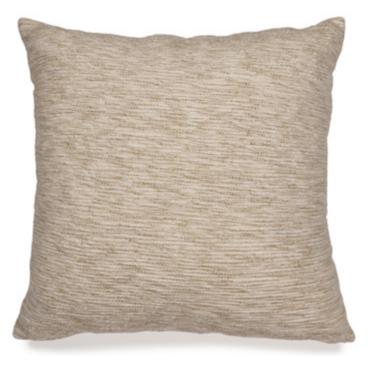

**A** CLICK <u>HERE</u> TO SEE THE LIST OF ITEMS THAT CURRENTLY HAVE AN EXCESSIVE WAIT TIME.

Budrey Pillow (Set

O

**of 4)** SKU - A1000959 | Status - New

• ARCADIA

**General Dimensions: Metric** 20" W x 0 D x 20" H

Weight : 9.87 lbs. | Cube : 1.53 ft

Style: Casual

**Showroom:** Signature Design

**Division:** Signature Accessory

**Color:** Tan/White

**Out of Stock (ARCADIA)** 