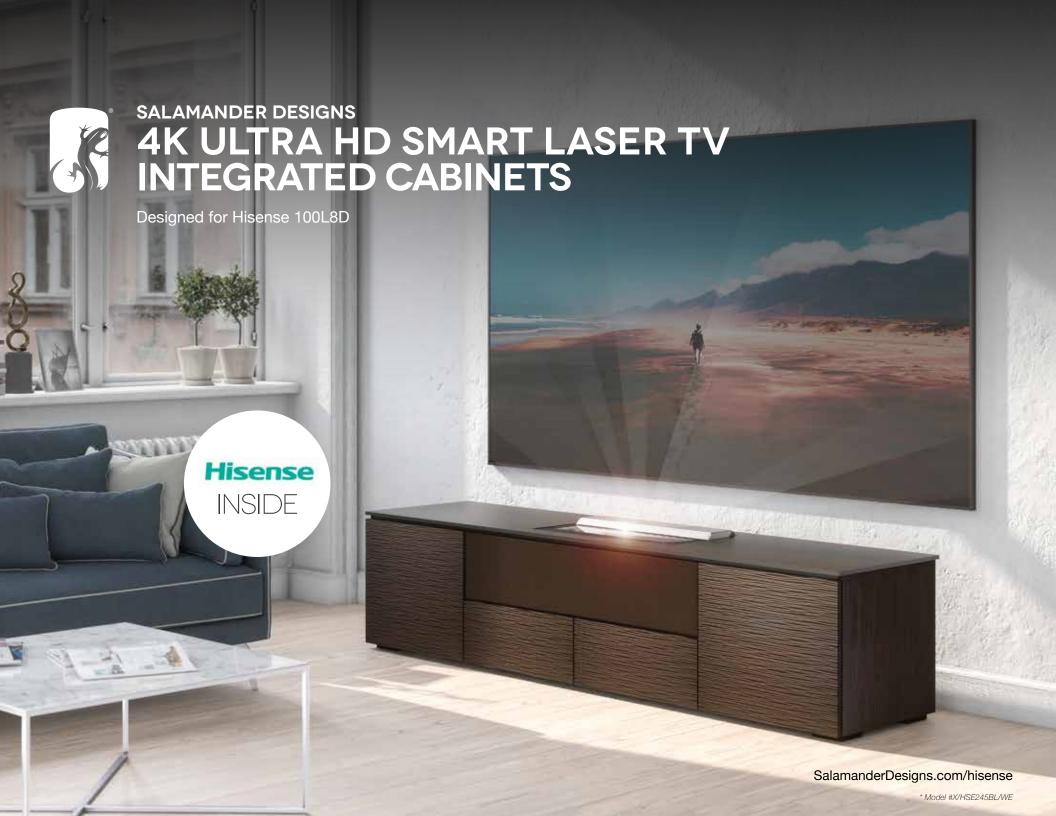

## Salamander Cabinet Designed for Hisense 4K Ultra HD Laser Ultra Short-throw Projector

2018 Salamander Designs Ltd. The information and designs contained in this drawing proprietary of SALAMANDER DESIGNS and may NOT be reproduced. Specifications subject to change without notice.

## 100" Diagonal image:

Place rear edge of cabinet 6" from projection surface