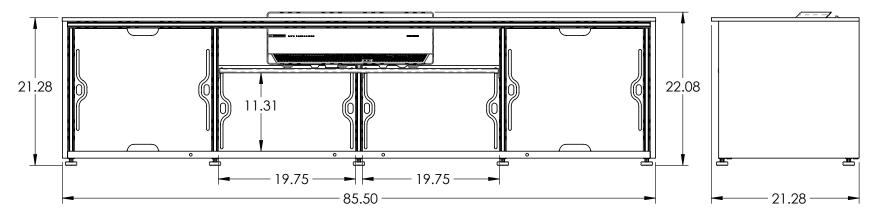

## Salamander Cabinet Designed for Hisense 4K Ultra HD Laser Ultra Short-throw Projector

2018 Salamander Designs Ltd. The information and designs contained in this drawing proprietary of SALAMANDER DESIGNS and may NOT be reproduced. Specifications subject to change without notice.

## 100" Diagonal image:

Place rear edge of cabinet 6" from projection surface