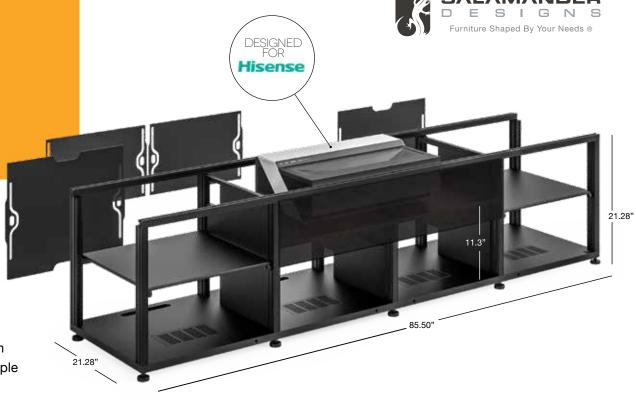

## Features:

- Flush top surface, recessed projector cavity design
- Extruded aluminum frame creates a support skeleton
- Pinch-out rear panels to permit fast, easy access to components and wiring
- Built-in Louvers for better air flow to keep equipment cool
- All supporting components including a speaker system can be enclosed in the credenza to provide a beautiful and simple solution. IR Repeater System required to control projector.
- · Wide variety of bolt-on options and accessories are available

## Salamander Cabinet Designed for Hisense 4K Ultra HD Laser Ultra Short-throw Projector

2018 Salamander Designs Ltd. The information and designs contained in this drawing proprietary of SALAMANDER DESIGNS and may NOT be reproduced. Specifications subject to change without notice.

## 100" Diagonal image:

Place rear edge of cabinet 6" from projection surface