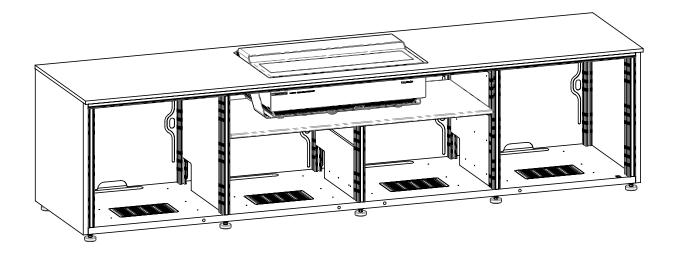

## **Seamless Stealthy Solution For Virtually Any Decor**

A simple installation with no need to open the wall or ceiling to run cables. All supporting components can be enclosed in the credenza to provide a beautiful and simple solution.

## Features:

- Flush top surface, recessed projector cavity design
- Extruded aluminum frame creates a support skeleton
- Pinch-out rear panels to permit fast, easy access to components and wiring
- Built-in Louvers for better air flow to keep equipment cool
- All supporting components including a speaker system can be enclosed in the credenza to provide a beautiful and simple solution. IR Repeater System required to control projector.
- · Wide variety of bolt-on options and accessories are available

## Salamander Cabinet Designed for Hisense 4K Ultra HD Laser Ultra Short-throw Projector

2018 Salamander Designs Ltd. The information and designs contained in this drawing proprietary of SALAMANDER DESIGNS and may NOT be reproduced. Specifications subject to change without notice.