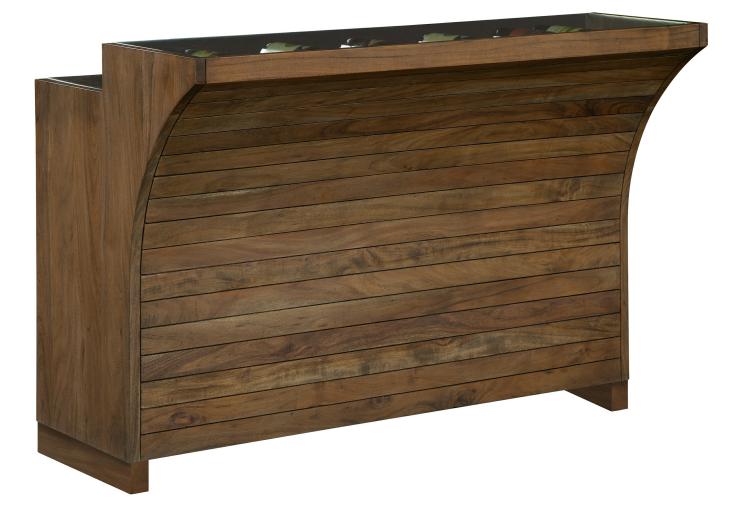

## HOWARD MILLER. Enhancing life at home.<sup>™</sup>

| Name: HOWARD MILLER WINE VAULT<br>BAR 693050 |                | Seat Width<br>Seat Depth    | 0.0<br>0.0 | Assembly Required<br>Can Ship UPS / Fedex | Yes<br>No       |
|----------------------------------------------|----------------|-----------------------------|------------|-------------------------------------------|-----------------|
| SKU                                          | 693050         | Seat Height                 | 0.0        | Shipping Carton Cour                      |                 |
| Wood Finish                                  |                | Arm Height                  | 0.0        | Warranty                                  | 1 Year Warranty |
| Clock Movement                               | Wine & Spirits | Shipping Width              | 61.1       | -                                         | -               |
| Product Width                                | 54.0           | Shipping Depth              | 32.51      |                                           |                 |
| Product Depth                                | 29.0           | Shipping Height             | 39.51      |                                           |                 |
| Product Height                               | 42.0           | Shipping Weight             | 368.1      |                                           |                 |
| Product Weight                               | 305.1          | Shipping Cube - square feet | 45.41      |                                           |                 |